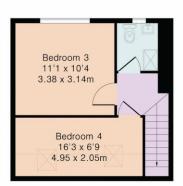

## Approximate Gross Internal Area 1434 sq ft - 133 sq m

Ground Floor Area 682 sq ft - 63 sq m First Floor Area 459 sq ft - 43 sq m Second Floor 293 sq ft - 27 sq m

Second Floor

Ground Floor