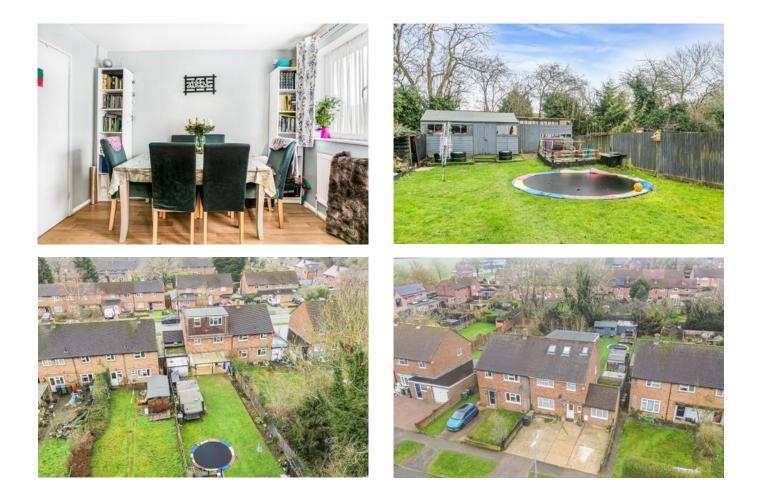

# Guide price £800,000

- Five/Six Bedroom
- Semi Deatched House
- Larger Than Average Garden
- Popular Location
- Close to Schools
- Driveway

This five/six bedroom semi detached family home is well presented throughout and offers versatile family accommodation.

The accommodation comprises an entrance hall, kitchen opens to a dining/family area with doors onto the garden, utility room, cloakroom, lounge, office/ bedroom six and shower room en-suite. On the first floor there are three bedrooms and a modern bathroom and stairs to two additional bedroom and shower room. Externally there is a driveway providing off street parking for several cars and a larger than average rear garden with covered sitting area and storage sheds.