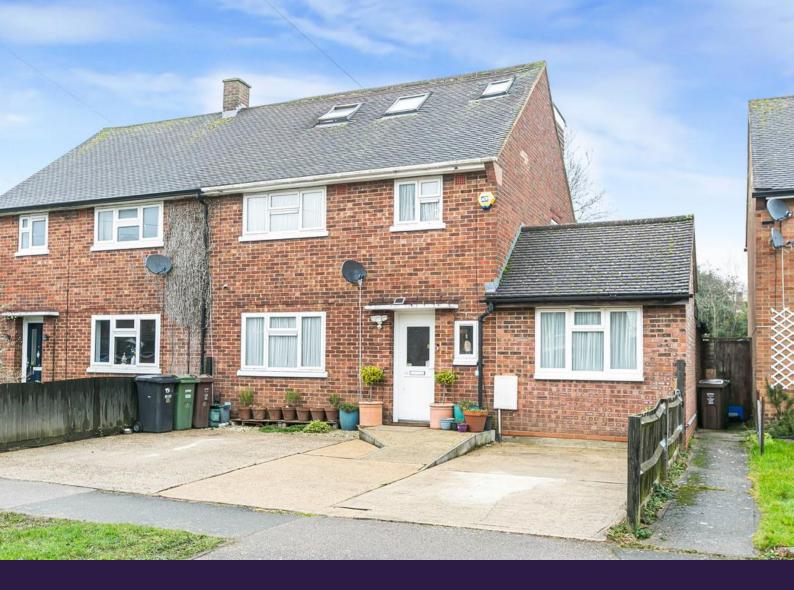

# Guide price £800,000

- Five/Six Bedroom
- Semi Deatched House
- Larger Than Average Garden
- Popular Location
- Close to Schools
- Driveway

This five/six bedroom semi detached family home is well presented throughout and offers versatile family accommodation.

The accommodation comprises an entrance hall, kitchen opens to a dining/family area with doors onto the garden, utility room, cloakroom, lounge, office/ bedroom six and shower room en-suite. On the first floor there are three bedrooms and a modern bathroom and stairs to two additional bedroom and shower room. Externally there is a driveway providing off street parking for several cars and a larger than average rear garden with covered sitting area and storage sheds.

The property is situated in an area popular with families to the north of St. Albans city centre. It is a short walk from St. Albans Girls School and Hawkswick Lodge as well as wonderful open spaces, local shops and Batchwood Golf.