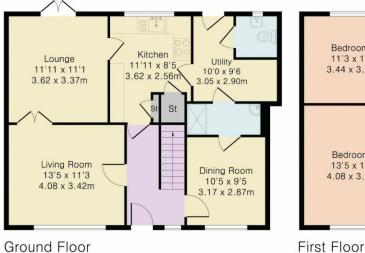

## Approximate Gross Internal Area 1434 sq ft - 133 sq m

Ground Floor Area 682 sq ft - 63 sq m First Floor Area 459 sq ft - 43 sq m Second Floor 293 sq ft - 27 sq m

Second Floor

Ground Floor

### PINK PLAN

Although Pink Plan Itd ensures the highest level of accuracy, measurements of doors, windows and rooms are approximate and no responsibility is taken for error, omission or misstatement. These plans are for representation purposes only as defined by RICS code of measuring practise. No guarantee is given on total square footage of the property within this plan. The figure icon is for initial guidance only and should not be relied on as a basis of valuation.