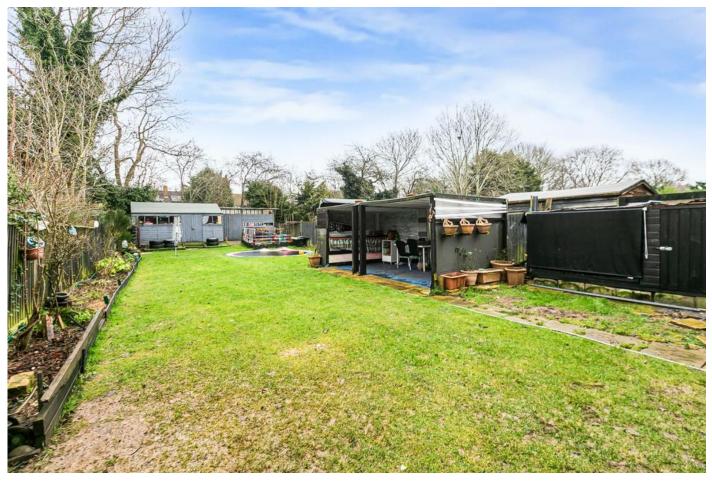

The accommodation comprises an entrance hall, kitchen opens to a dining/family area with doors onto the garden, utility room, cloakroom, lounge, office/ bedroom six and shower room en-suite. On the first floor there are three bedrooms and a modern bathroom and stairs to two additional bedroom and shower room. Externally there is a driveway providing off street parking for several cars and a larger than average rear garden with covered sitting area and storage sheds.