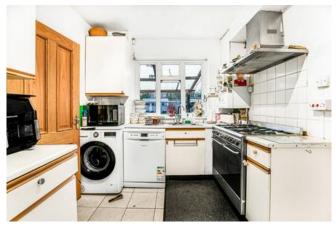

The accommodation comprises an entrance hall, kitchen opens to a dining/family area with doors onto the garden, utility room, cloakroom, lounge, office/ bedroom six and shower room en-suite. On the first floor there are three bedrooms and a modern bathroom and stairs to two additional bedroom and shower room. Externally there is a driveway providing off street parking for several cars and a larger than average rear garden with covered sitting area and storage sheds.