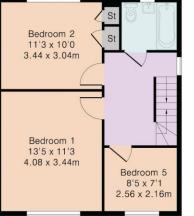

## Approximate Gross Internal Area 1434 sq ft - 133 sq m

Ground Floor Area 682 sq ft - 63 sq m First Floor Area 459 sq ft - 43 sq m Second Floor 293 sq ft - 27 sq m

Second Floor

Ground Floor

### PINK PLAN

Although Pink Plan Itd ensures the highest level of accuracy, measurements of doors, windows and rooms are approximate and no responsibility is taken for error, omission or misstatement. These plans are for representation purposes only as defined by RICS code of measuring practise. No guarantee is given on total square footage of the property within this plan. The figure icon is for initial guidance only and should not be relied on as a basis of valuation.