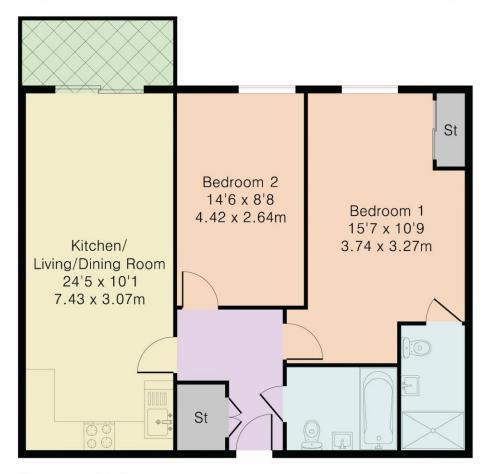

The property consists of two bedrooms with fitted wardrobe and en-suite shower room to master, bathroom and open plan lounge and kitchen with fully fitted modern appliances. A balcony also features, offering great views over St Albans. Additional benefits include an allocated parking space, residents gym, gas central heating and lift access.

## Approximate Gross Internal Area 731 sq ft - 68 sq m

Second Floor

Although Pink Plan Itd ensures the highest level of accuracy, measurements of doors, windows and rooms are approximate and no responsibility is taken for error, omission or misstatement. These plans are for representation purposes only as defined by RICS code of measuring practise. No guarantee is given on total square footage of the property within this plan. The figure icon is for initial guidance only and should not be relied on as a basis of valuation.