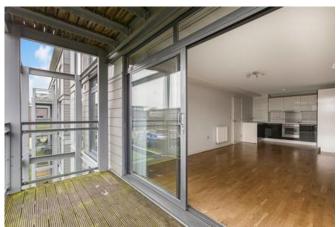

The property consists of two bedrooms with fitted wardrobe and en-suite shower room to master, bathroom and open plan lounge and kitchen with fully fitted modern appliances. A balcony also features, offering great views over St Albans. Additional benefits include an allocated parking space, residents gym, gas central heating and lift access.