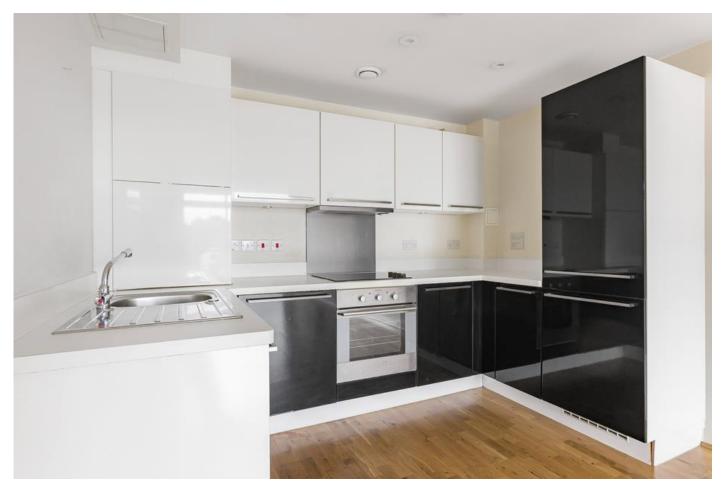

The property consists of two bedrooms with fitted wardrobe and en-suite shower room to master, bathroom and open plan lounge and kitchen with fully fitted modern appliances. A balcony also features, offering great views over St Albans. Additional benefits include an allocated parking space, residents gym, gas central heating and lift access.