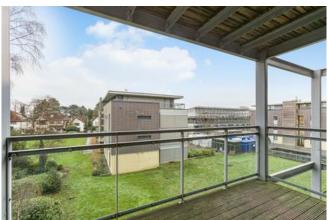

The property consists of two bedrooms with fitted wardrobe and en-suite shower room to master, bathroom and open plan lounge and kitchen with fully fitted modern appliances. A balcony also features, offering great views over St Albans. Additional benefits include an allocated parking space, residents gym, gas central heating and lift access.