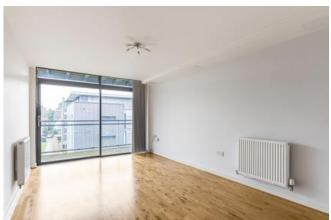

The property consists of two bedrooms with fitted wardrobe and en-suite shower room to master, bathroom and open plan lounge and kitchen with fully fitted modern appliances. A balcony also features, offering great views over St Albans. Additional benefits include an allocated parking space, residents gym, gas central heating and lift access.