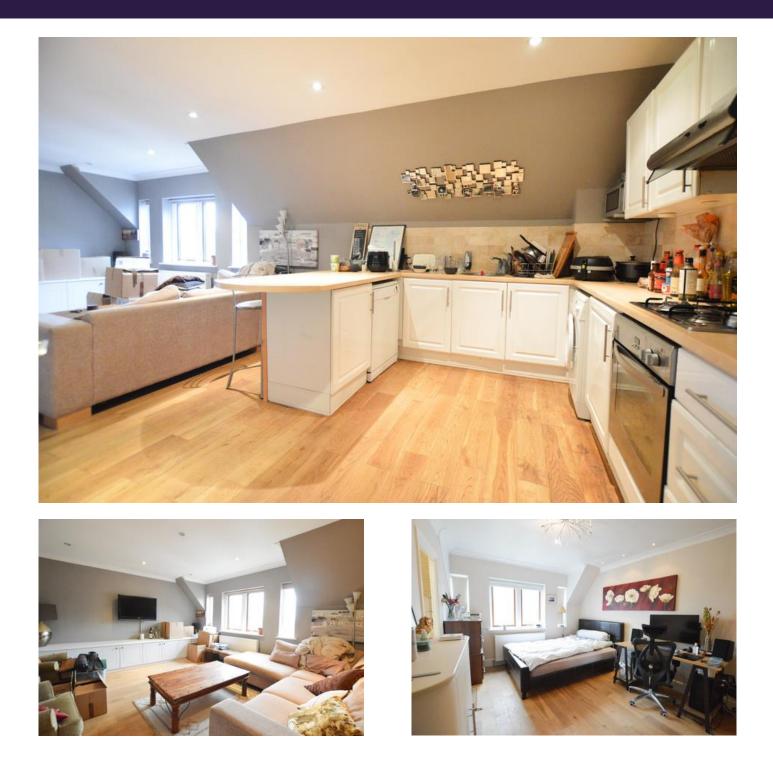

This top floor apartment is a in very nice condition with approx. 80 square meters of accommodation that comprises of a welcoming entrance hall, an impressive open plan kitchen/family room. Three bedrooms, one with an en-suite bathroom, a modern shower room. Outside you have an area of communal gardens and parking. Offered to the market with no upper chain.