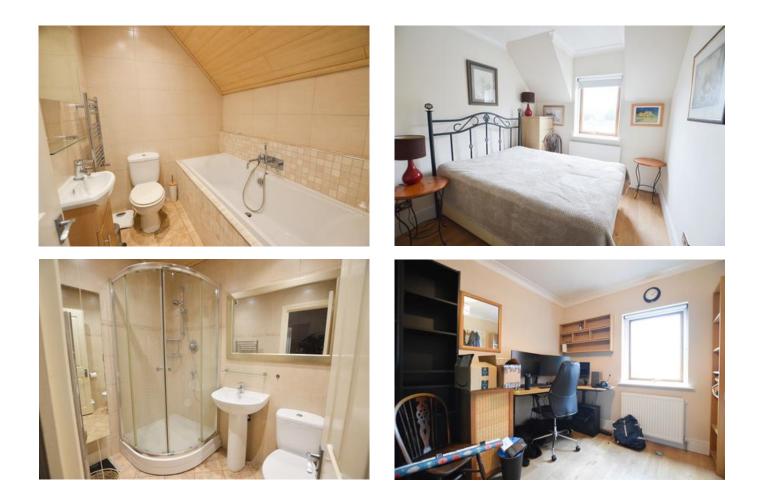

This top floor apartment is a in very nice condition with approx. 80 square meters of accommodation that comprises of a welcoming entrance hall, an impressive open plan kitchen/family room. Three bedrooms, one with an en-suite bathroom, a modern shower room. Outside you have an area of communal gardens and parking. Offered to the market with no upper chain.