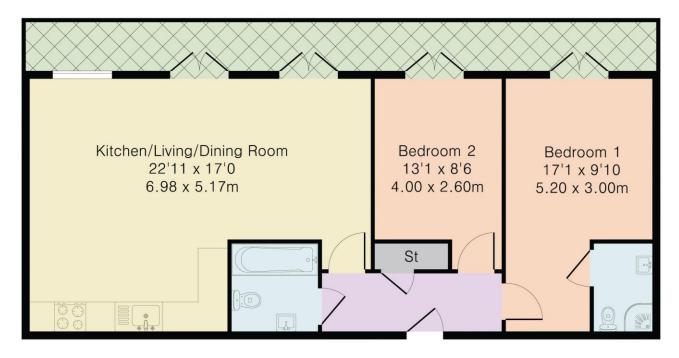

The accommodation briefly comprises of a welcoming entrance hall, two double bedrooms, a stylish en-suite to master and family bathroom. A wonderful open plan kitchen/living space completes the accommodation and opens onto a private balcony with glorious views over St Albans and beyond. The property also boasts allocated parking.

## Approximate Gross Internal Area 709 sq ft - 66 sq m

Seventh Floor

Disclosure: These details are intended to give a fair description only and their accuracy cannot be guaranteed nor are any floor plans (if included) exactly to scale. These details do not constitute part of any offer or contract and are not to be relied upon as statements of representation or fact. Intended purchasers are advised to recheck all measurements before committing to any expense and to verify the legal title of the property from their legal representative. Any contents shown in the images contained within these particulars will not be included in the sale unless otherwise stated or following individual negotiations with the vendor. Northwood have not tested any apparatus, equipment, fixtures, or services so cannot confirm that they are in working order and the property is sold on this basis.