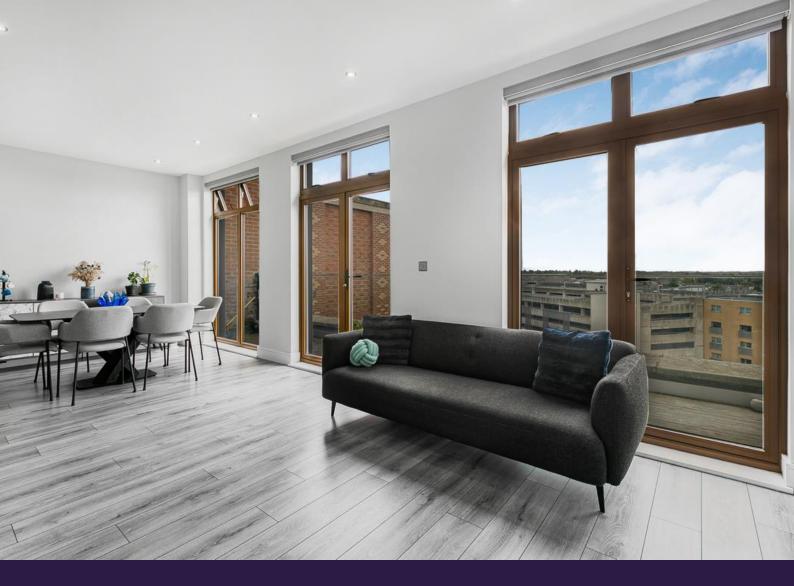

## Guide price £450,000

- Penthouse apartment
- Glorious countryside views
- Private balcony
- Two bedrooms

- Two bathrooms
- Parking space
- Leasehold 997 years remaining
- EPC rating B

This stunning two-bedroom penthouse apartment with large roof terrace offered to the market with a long lease and no upper chain. The property occupies an enviable position just a short walk from both the city centre and the mainline station.

The accommodation briefly comprises of a welcoming entrance hall, two double bedrooms, a stylish en-suite to master and family bathroom. A wonderful open plan kitchen/living space completes the accommodation and opens onto a private balcony with glorious views over St Albans and beyond. The property also boasts allocated parking.