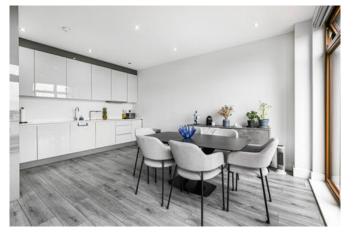

## Guide price £450,000

- Penthouse apartment
- Glorious countryside views
- Private balcony
- Two bedrooms

- Two bathrooms
- Parking space
- Leasehold 997 years remaining
- EPC rating B

This stunning two-bedroom penthouse apartment with large roof terrace offered to the market with a long lease and no upper chain. The property occupies an enviable position just a short walk from both the city centre and the mainline station.

The accommodation briefly comprises of a welcoming entrance hall, two double bedrooms, a stylish en-suite to master and family bathroom. A wonderful open plan kitchen/living space completes the accommodation and opens onto a private balcony with glorious views over St Albans and beyond. The property also boasts allocated parking.