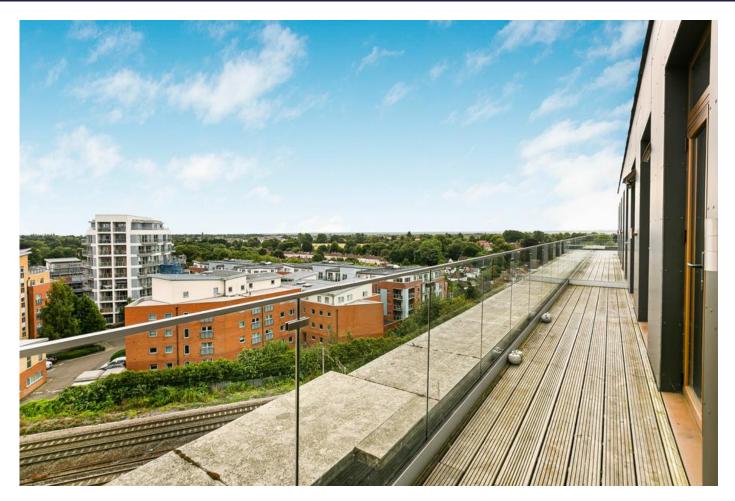

## Guide price £450,000

- Penthouse apartment
- Glorious countryside views
- Private balcony
- Two bedrooms

- Two bathrooms
- Parking space
- Leasehold 997 years remaining
- EPC rating B

This stunning two-bedroom penthouse apartment with large roof terrace offered to the market with a long lease and no upper chain. The property occupies an enviable position just a short walk from both the city centre and the mainline station.

The accommodation briefly comprises of a welcoming entrance hall, two double bedrooms, a stylish en-suite to master and family bathroom. A wonderful open plan kitchen/living space completes the accommodation and opens onto a private balcony with glorious views over St Albans and beyond. The property also boasts allocated parking.