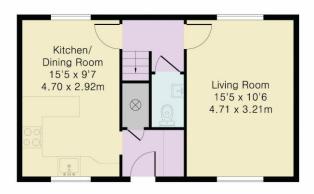

## Approximate Gross Internal Area 886 sq ft - 82 sq m Ground Floor Area 412 sq ft - 38 sq m First Floor Area 474 sq ft - 44 sq m

Bedroom 2 9'7 x 9'3 2.93 x 2.82m St Bedroom 1 13'5 x 9'1 4.09 x 2.78m St Bedroom 3 12'7 x 6'1 3.83 x 1.85m

Ground Floor

First Floor

Although Pink Plan Itd ensures the highest level of accuracy, measurements of doors, windows and rooms are approximate and no responsibility is taken for error, omission or misstatement. These plans are for representation purposes only as defined by RICS code of measuring practise. No guarantee is given on total quare footage of the property within this plan. The figure icon is for initial guidance only and should not be relied on as a basis of valuation.