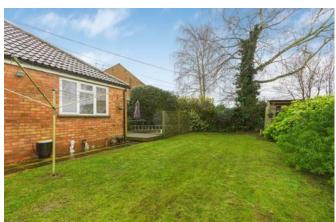

Internally the property comprises an entrance hall, lounge/diner, kitchen, shower room and two double bedrooms. The property also benefits from a driveway and rear garden with side access.