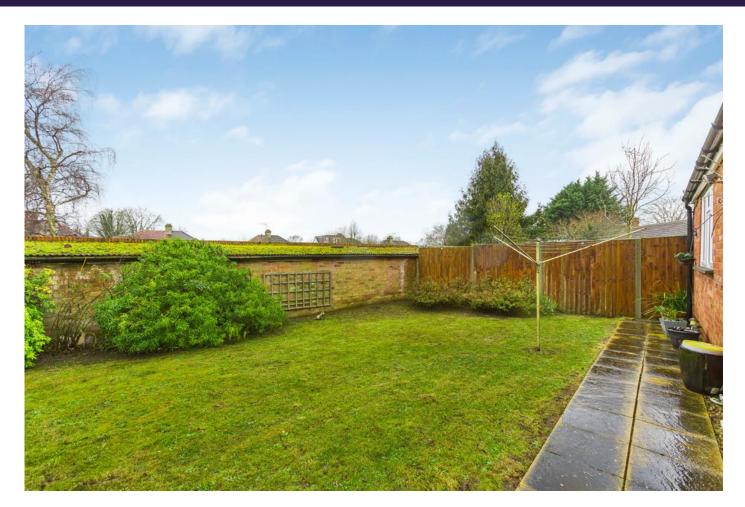

Internally the property comprises an entrance hall, lounge/diner, kitchen, shower room and two double bedrooms. The property also benefits from a driveway and rear garden with side access.