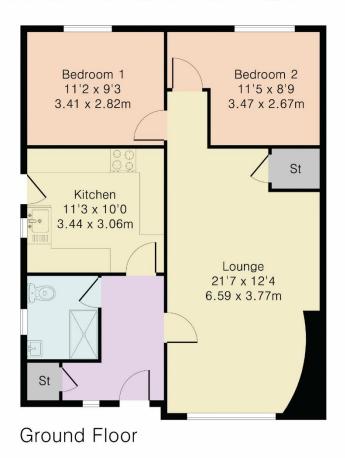

Internally the property comprises an entrance hall, lounge/diner, kitchen, shower room and two double bedrooms. The property also benefits from a driveway and rear garden with side access.

## Approximate Gross Internal Area 733 sq ft - 68 sq m

Although Pink Plan Itd ensures the highest level of accuracy, measurements of doors, windows and rooms are approximate and no responsibility is taken for error, omission or misstatement. These plans are for representation purposes only as defined by RICS code of measuring practise. No guarantee is given on total square footage of the property within this plan. The figure icon is for initial guidance only and should not be relied on as a basis of valuation.