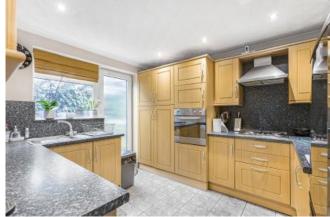

Internally the property comprises an entrance hall, lounge/diner, kitchen, shower room and two double bedrooms. The property also benefits from a driveway and rear garden with side access.