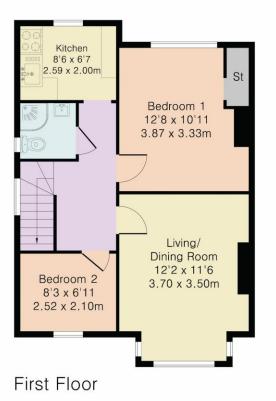

### Approximate Gross Internal Area 544 sq ft - 51 sq m

Although Pink Plan Itd ensures the highest level of accuracy, measurements of doors, windows and rooms are approximate and no responsibility is taken for error, omission or misstatement. These plans are for representation purposes only as defined by RICS code of measuring practise. No guarantee is given on total square footage of the property within this plan. The figure icon is for initial guidance only and should not be relied on as a basis of valuation.