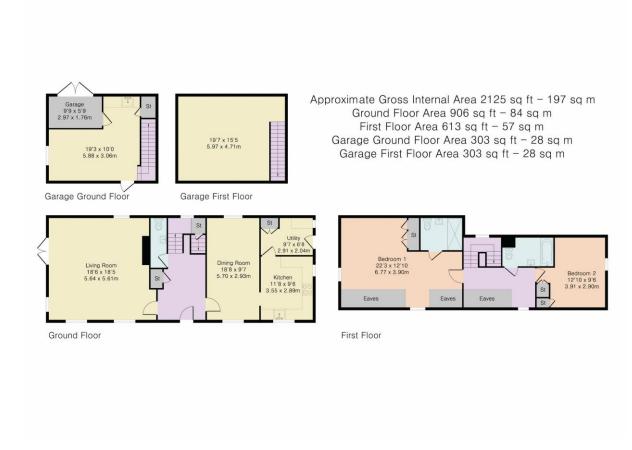

The property also boasts a two-storey double width garage with facilities in place to use as an office/games room. To the rear of the property there is a private southerly facing walled rear garden, perfect for al-fresco dining.

Although Pink Plan Itd ensures the highest level of accuracy, measurements of doors, windows and rooms are approximate and no responsibility is taken for error, omission or misstatement. These plans are for representation purposes only as defined by RICS code of measuring practise. No guarantee is given on total square footage of the property within this plan. The figure icon is for initial guidance only and should not be relied on as a basis of valuation.