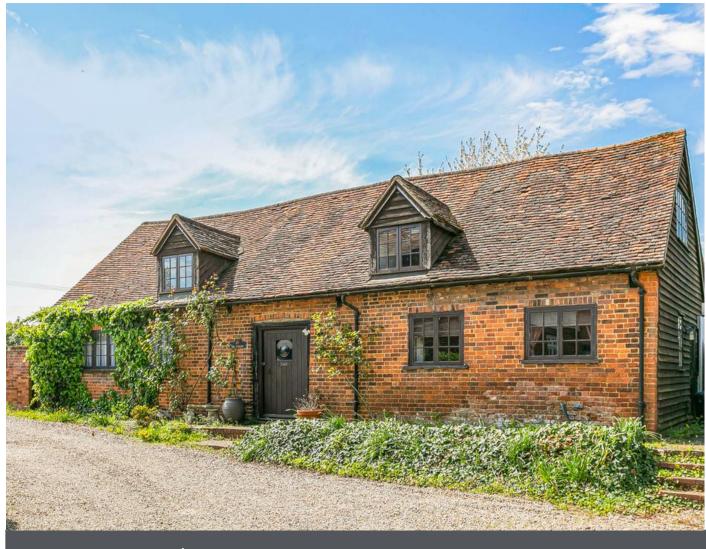

## **Key Features**

- Stunning barn conversion
- Two storey double garage
- South facing garden
- Pretty courtyard setting
- Freehold
- EPC rating F

2 2 2 2

Potters Crouch Farm

A simply stunning Grade II listed converted barn occupying an enviable position within a pretty courtyard, surrounded by glorious open countryside. The property is only 3 miles from the centre of St Albans and offers excellent motorway connections with both the M1 & M25 just a short drive away.

The property offers a wealth of character and charm and is part of a very attractive courtyard setting which includes the original farmhouse and one other timber barn conversion.

Starting with the ground floor, the property itself is briefly comprised of a welcoming entrance hall, fitted kitchen, cloakroom, utility room and two large reception rooms (The sitting room has a beautiful working fireplace). Moving upstairs there are two double bedrooms and two bathrooms.