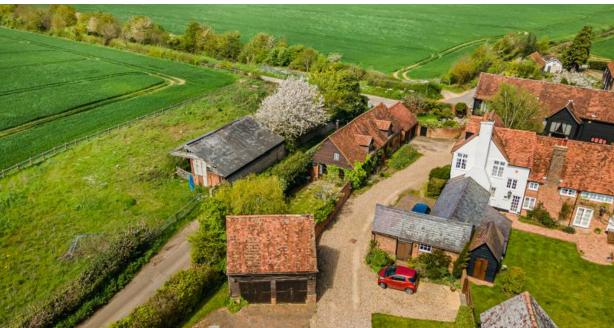

The property offers a wealth of character and charm and is part of a very attractive courtyard setting which includes the original farmhouse and one other timber barn conversion.

Starting with the ground floor, the property itself is briefly comprised of a welcoming entrance hall, fitted kitchen, cloakroom, utility room and two large reception rooms (The sitting room has a beautiful working fireplace). Moving upstairs there are two double bedrooms and two bathrooms.

The property also boasts a two-storey double width garage with facilities in place to use as an office/games room. To the rear of the property there is a private southerly facing walled rear garden, perfect for al-fresco dining.