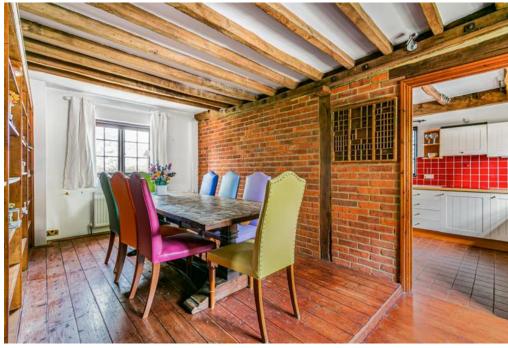

The property offers a wealth of character and charm and is part of a very attractive courtyard setting which includes the original farmhouse and one other timber barn conversion.

Starting with the ground floor, the property itself is briefly comprised of a welcoming entrance hall, fitted kitchen, cloakroom, utility room and two large reception rooms (The sitting room has a beautiful working fireplace). Moving upstairs there are two double bedrooms and two bathrooms.