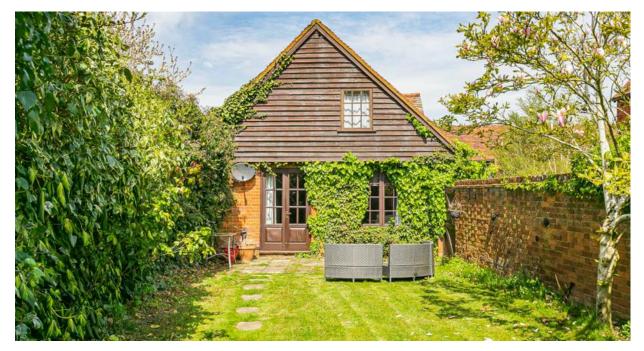

The property also boasts a two-storey double width garage with facilities in place to use as an office/games room. To the rear of the property there is a private southerly facing walled rear garden, perfect for al-fresco dining.