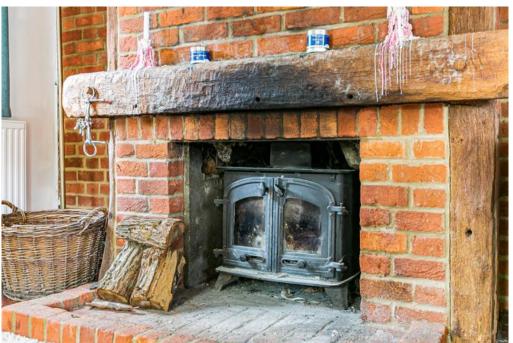

The property offers a wealth of character and charm and is part of a very attractive courtyard setting which includes the original farmhouse and one other timber barn conversion.

Starting with the ground floor, the property itself is briefly comprised of a welcoming entrance hall, fitted kitchen, cloakroom, utility room and two large reception rooms (The sitting room has a beautiful working fireplace). Moving upstairs there are two double bedrooms and two bathrooms.