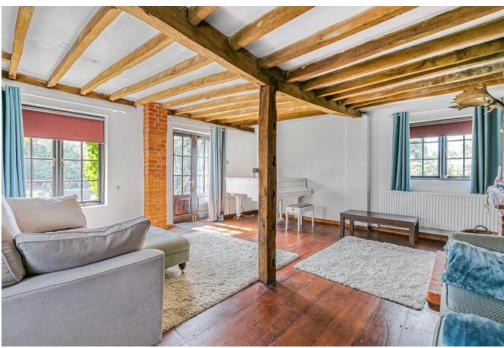

The property offers a wealth of character and charm and is part of a very attractive courtyard setting which includes the original farmhouse and one other timber barn conversion.

Starting with the ground floor, the property itself is briefly comprised of a welcoming entrance hall, fitted kitchen, cloakroom, utility room and two large reception rooms (The sitting room has a beautiful working fireplace). Moving upstairs there are two double bedrooms and two bathrooms.