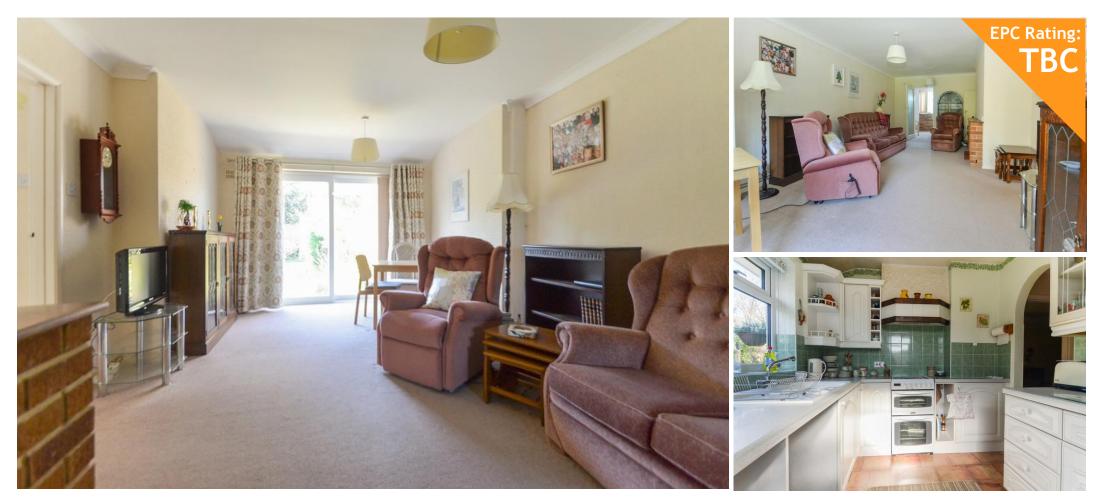

Being offered with No Onward Chain is this bright, airy and spacious three bed semi-detached property. As you enter through the front door you are welcomed by a large hall flooded with light that leads into the large lounge which covers the whole length of the house with patio doors that overlook a beautiful, enclosed garden at the rear. From here you can walk through to the separate dining room that leads you into the kitchen. There is also a downstairs W/C.

On top of that, upstairs you have three good sized bedrooms along with a nicely finished family bathroom.

- Three Bedroom Semi-Detached Family Home
- Large Lounge
- Quiet Cul De Sac Location
- Garage & Off Road Parking
- Downstairs W/C