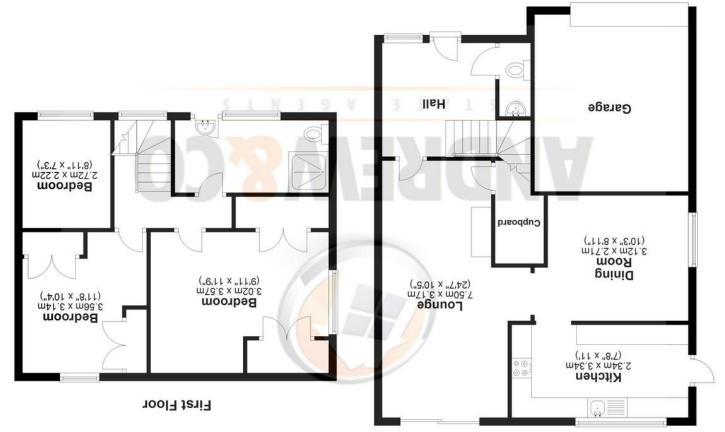

Ground Floor

Plans are for layout purposes only and are not drawn to scale, with any doors, windows and other internal features merely intended as a guide. Copyright WarnerGray. Plan produced using PlanUp.

Externally you will find both a garage and a large driveway for off road parking, with both front and rear gardens for you to be able to enjoy all elements of the English weather.

Please refer to the floorplan for room sizes and layout.