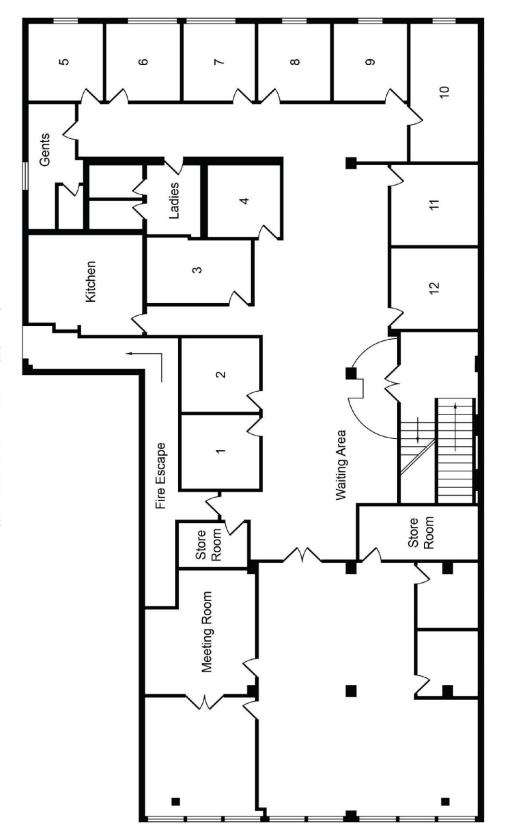

Accommodation: Floor Plan provided below, however not to scale and provided for indicative purposes only.

**Rent:** The rental is £275.00 per month. References and anti-money laundering photo ID and proof of address will be required. One month deposit and one months rent in advance would also be required.

# Total Approx. Floor Area 4360 Sq.ft. (405.1 Sq.M.)

Whilst every effort is made to accurately reproduce these floor plans, measurements are approximate, not to scale and for illustrative purposes only

Approx. Floor Area 4360 Sq.Ft (405.1 Sq.M.)