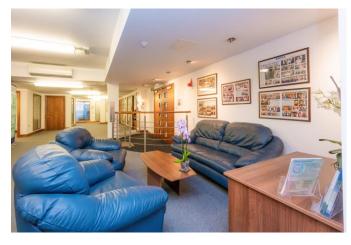

**Description:** The first floor comprises of a series of individual offices, which benefit from communal kitchen and WC facilities. Available on flexible terms by way of a monthly tenancy agreement, on a standard document. There is a door answering service from 9-5:30, but thereafter, there is also 24-hour access arrangement, each individual office being lockable. The post is also delivered and there are tea, coffee, milk, juice facilities available for the tenants. The windows are cleaned regularly and internally, the cleaners clean not only the common areas, but the offices themselves twice a week.

The landlord can provide a desk and a chair, however, there is other furniture available if so required.

The rental is inclusive of gas, water and electricity. Sets of keys are provided for 24-hour access, as well as the alarm details and occupiers will have the benefit of unrestricted Wi-Fi internet access, in addition to uniform standard signage provided at various points within the building.