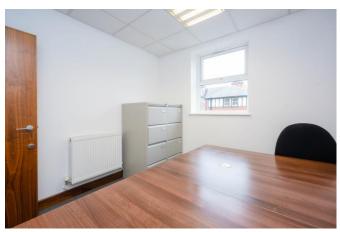

**Description:** The first floor comprises of a series of individual offices, which benefit from communal kitchen and WC facilities. Available on flexible terms by way of a monthly tenancy agreement, on a standard document. There is a door answering service from 9-5:30, but thereafter, there is also 24-hour access arrangement, each individual office being lockable. The post is also delivered and there are tea, coffee, milk, juice facilities available for the tenants. The windows are cleaned regularly and internally, the cleaners clean not only the common areas, but the offices themselves twice a week.

The landlord can provide a desk and a chair, however, there is other furniture available if so required.

The rental is inclusive of gas, water and electricity. Sets of keys are provided for 24-hour access, as well as the alarm details and occupiers will have the benefit of unrestricted Wi-Fi internet access, in addition to uniform standard signage provided at various points within the building.