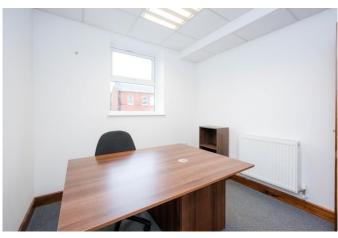

**Description:** The first floor comprises of a series of individual offices, which benefit from communal kitchen and WC facilities. Available on flexible terms by way of a monthly tenancy agreement, on a standard document. There is a door answering service from 9-5:30, but thereafter, there is also 24-hour access arrangement, each individual office being lockable. The post is also delivered and there are tea, coffee, milk, juice facilities available for the tenants. The windows are cleaned regularly and internally, the cleaners clean not only the common areas, but the offices themselves twice a week.

The landlord can provide a desk and a chair, however, there is other furniture available if so required.

The rental is inclusive of gas, water and electricity. Sets of keys are provided for 24-hour access, as well as the alarm details and occupiers will have the benefit of unrestricted Wi-Fi internet access, in addition to uniform standard signage provided at various points within the building.