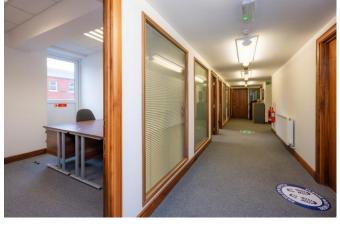

**Description:** The first floor comprises of a series of individual offices, which benefit from communal kitchen and WC facilities. Available on flexible terms by way of a monthly tenancy agreement, on a standard document. There is a door answering service from 9-5:30, but thereafter, there is also 24-hour access arrangement, each individual office being lockable. The post is also delivered and there are tea, coffee, milk, juice facilities available for the tenants. The windows are cleaned regularly and internally, the cleaners clean not only the common areas, but the offices themselves twice a week.

The landlord can provide a desk and a chair, however, there is other furniture available if so required.

The rental is inclusive of gas, water and electricity. Sets of keys are provided for 24-hour access, as well as the alarm details and occupiers will have the benefit of unrestricted Wi-Fi internet access, in addition to uniform standard signage provided at various points within the building.