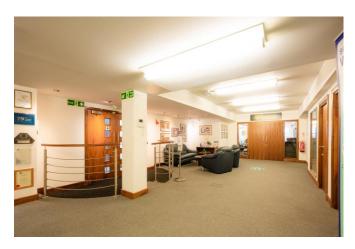

**Description:** The first floor comprises of a series of individual offices, which benefit from communal kitchen and WC facilities. Available on flexible terms by way of a monthly tenancy agreement, on a standard document. There is a door answering service from 9-5:30, but thereafter, there is also 24-hour access arrangement, each individual office being lockable. The post is also delivered and there are tea, coffee, milk, juice facilities available for the tenants. The windows are cleaned regularly and internally, the cleaners clean not only the common areas, but the offices themselves twice a week.

The landlord can provide a desk and a chair, however, there is other furniture available if so required.

The rental is inclusive of gas, water and electricity. Sets of keys are provided for 24-hour access, as well as the alarm details and occupiers will have the benefit of unrestricted Wi-Fi internet access, in addition to uniform standard signage provided at various points within the building.