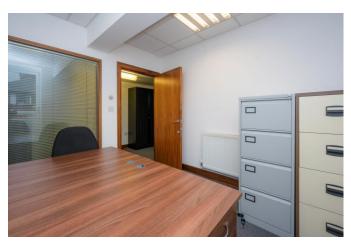

**Description:** The first floor comprises of a series of individual offices, which benefit from communal kitchen and WC facilities. Available on flexible terms by way of a monthly tenancy agreement, on a standard document. There is a door answering service from 9-5:30, but thereafter, there is also 24-hour access arrangement, each individual office being lockable. The post is also delivered and there are tea, coffee, milk, juice facilities available for the tenants. The windows are cleaned regularly and internally, the cleaners clean not only the common areas, but the offices themselves twice a week.

The landlord can provide a desk and a chair, however, there is other furniture available if so required.

The rental is inclusive of gas, water and electricity. Sets of keys are provided for 24-hour access, as well as the alarm details and occupiers will have the benefit of unrestricted Wi-Fi internet access, in addition to uniform standard signage provided at various points within the building.