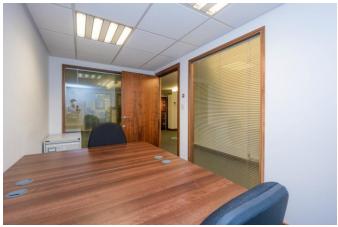

**Description:** The first floor comprises of a series of individual offices, which benefit from communal kitchen and WC facilities. Available on flexible terms by way of a monthly tenancy agreement, on a standard document. There is a door answering service from 9-5:30, but thereafter, there is also 24-hour access arrangement, each individual office being lockable. The post is also delivered and there are tea, coffee, milk, juice facilities available for the tenants. The windows are cleaned regularly and internally, the cleaners clean not only the common areas, but the offices themselves twice a week.

The landlord can provide a desk and a chair, however, there is other furniture available if so required.

The rental is inclusive of gas, water and electricity. Sets of keys are provided for 24-hour access, as well as the alarm details and occupiers will have the benefit of unrestricted Wi-Fi internet access, in addition to uniform standard signage provided at various points within the building.