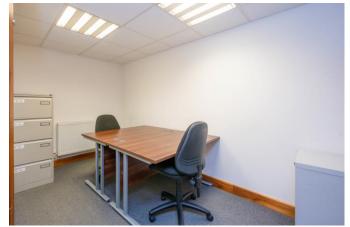

**Description:** The first floor comprises of a series of individual offices, which benefit from communal kitchen and WC facilities. Available on flexible terms by way of a monthly tenancy agreement, on a standard document. There is a door answering service from 9-5:30, but thereafter, there is also 24-hour access arrangement, each individual office being lockable. The post is also delivered and there are tea, coffee, milk, juice facilities available for the tenants. The windows are cleaned regularly and internally, the cleaners clean not only the common areas, but the offices themselves twice a week.

The landlord can provide a desk and a chair, however, there is other furniture available if so required.

The rental is inclusive of gas, water and electricity. Sets of keys are provided for 24-hour access, as well as the alarm details and occupiers will have the benefit of unrestricted Wi-Fi internet access, in addition to uniform standard signage provided at various points within the building.