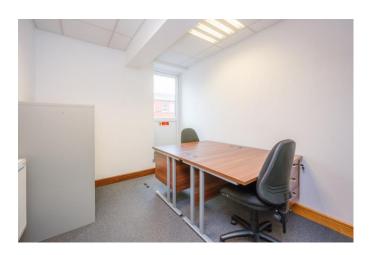

**Description:** The first floor comprises of a series of individual offices, which benefit from communal kitchen and WC facilities. Available on flexible terms by way of a monthly tenancy agreement, on a standard document. There is a door answering service from 9-5:30, but thereafter, there is also 24-hour access arrangement, each individual office being lockable. The post is also delivered and there are tea, coffee, milk, juice facilities available for the tenants. The windows are cleaned regularly and internally, the cleaners clean not only the common areas, but the offices themselves twice a week.

The landlord can provide a desk and a chair, however, there is other furniture available if so required.

The rental is inclusive of gas, water and electricity. Sets of keys are provided for 24-hour access, as well as the alarm details and occupiers will have the benefit of unrestricted Wi-Fi internet access, in addition to uniform standard signage provided at various points within the building.