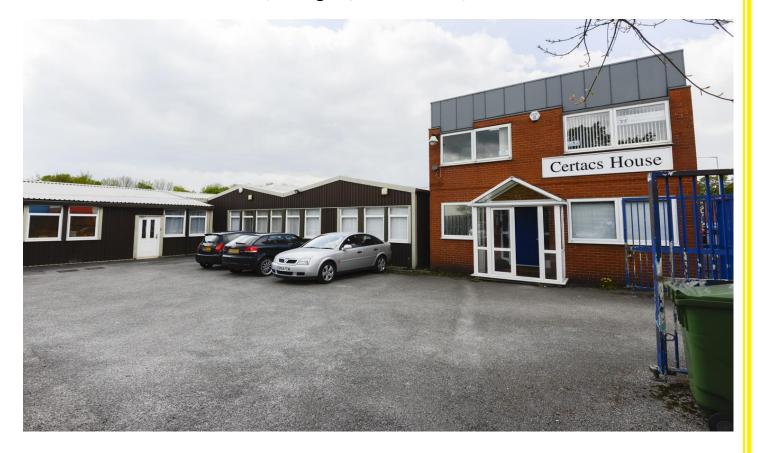

## Certacs House 10-12, Westgate, Skelmersdale, Lancashire WN8 8AZ

- Modern Serviced Offices Available on Flexible Lease Length Terms
- All Inclusive Basis from £10.00 per sq ft
- Incentives Available 2 months' rent free, subject to lease terms.
- Range of Office Suites Available
- Secure Yard/Storage to let £150 per week
- Established Business Centre with 24 Hour Access and On Site Parking
- Free meeting room
- Close to local shops, banks and post offices.
- Modern communications cabling infrastructure and secure server room
- Close to Bus, Train and Motorway Links.

Fitton Estates, Hoghton Place, 47 Hoghton St, Southport, Merseyside, PR9 OPG Telephone: 01704 500345

Email: info@fittonestates.com

**Location:** Certacs House can be found off Westgate, Skelmersdale, which in turn is located off the B5312 at Railway Road only a short distance from Junction 4 of the M58 Motorway.