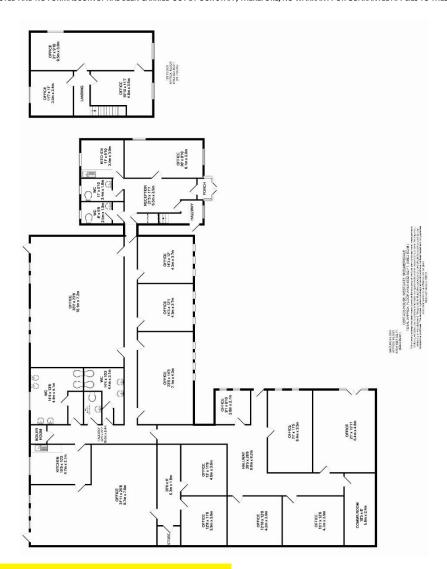

**Description:** Flexible Serviced Offices.

Certacs House offers a variety of modern offices available on flexible lease length terms and competitive rentals from £10.00 per sq ft. We understand the following office suites are available:

| <u>Office</u>          | <u>Size</u>                              | Price*   |
|------------------------|------------------------------------------|----------|
| First Floor Office 1   | 150 Sq ft                                | £250 pcm |
| First Floor Office 2   | 350 Sq Ft                                | £400 pcm |
| First Floor Office 3   | 200 Sq ft                                | £325 pcm |
| Ground Floor Office 4  | 225 Sq ft                                | £350 pcm |
| Ground Floor Office 4B | Not confirmed (includes Kitchen150 sqft) | £195 pcm |
| Ground Floor Office 7  | 400 Sq ft                                | £600 pcm |