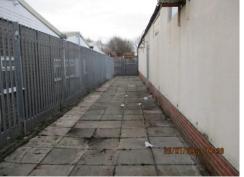

## Secure yard/outside storage

To Let - £150 per week

Secure 1500 SQ FT Yard/Land with CCTV.

Price includes water, business rates, repairs, maintenance, 24.7 access and parking.

Yard/Land access with double palisade fencing gates. Palisade fencing around yard and flagstone floor.

Close to motorways, local shopping centre and amenities. Access to kitchen and toilet facilities.

**Rent:** Rental from £10.00 per sq ft on an all inclusive basis. Incentives Available – 2 months' rent free, subject to lease terms. Please contact the office for further details.