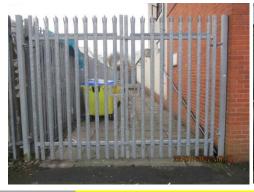

## Secure yard/outside storage

To Let - £150 per week

Secure 1500 SQ FT Yard/Land with CCTV.

Price includes water, business rates, repairs, maintenance, 24.7 access and parking.

Yard/Land access with double palisade fencing gates. Palisade fencing around yard and flagstone floor.