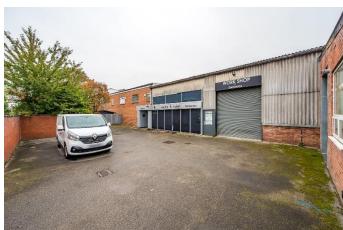

## 95a Linaker Street, Southport, Merseyside PR8 5BU

- Substantial Warehouse, Manufacturing and Office Facility.
- Providing Approximately 18,500 Square Feet GIA, Plus Storage Units,
- Southport Town Centre Location.
- Large Self Contained Secure Yard Approx 0.9 Acres.
- Available By Way of a New Lease.

**Description:** Amalgam of various warehouses, workshops and manufacturing areas known as 95a Linaker Street, in addition to office accommodation, storage and yard.

**Accommodation:** All those Warehouse, Workshop and offices known as 95a Linaker Street provide a Gross Internal Area of approximately 18,500 sqft GIA over ground and first floor.