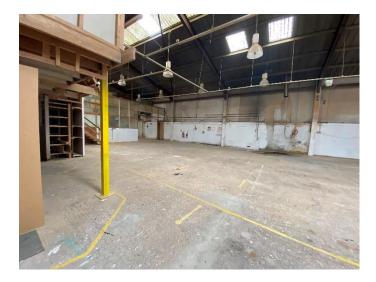

**Description:** Amalgam of various warehouses, workshops and manufacturing areas known as 95a Linaker Street, in addition to office accommodation, storage and yard.

**Accommodation:** All those Warehouse, Workshop and offices known as 95a Linaker Street provide a Gross Internal Area of approximately 18,500 sqft GIA over ground and first floor.