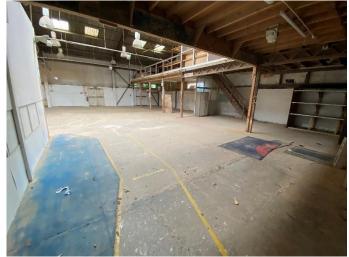

## 95a Linaker Street, Southport, Merseyside PR8 5BU

- Substantial Warehouse, Manufacturing and Office Facility.
- Providing Approximately 18,500 Square Feet GIA, Plus Storage Units,
- Southport Town Centre Location.
- Large Self Contained Secure Yard Approx 0.9 Acres.
- Available By Way of a New Lease.

**Description:** Amalgam of various warehouses, workshops and manufacturing areas known as 95a Linaker Street, in addition to office accommodation, storage and yard.

**Accommodation:** All those Warehouse, Workshop and offices known as 95a Linaker Street provide a Gross Internal Area of approximately 18,500 sqft GIA over ground and first floor.