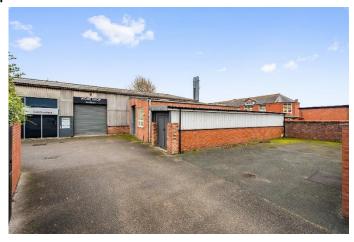

## 95a Linaker Street, Southport, Merseyside PR8 5BU

- Substantial Warehouse, Manufacturing and Office Facility.
- Providing Approximately 18,500 Square Feet GIA, Plus Storage Units,
- Southport Town Centre Location.
- Large Self Contained Secure Yard Approx 0.9 Acres.
- Available By Way of a New Lease.

**Description:** Amalgam of various warehouses, workshops and manufacturing areas known as 95a Linaker Street, in addition to office accommodation, storage and yard.

**Accommodation:** All those Warehouse, Workshop and offices known as 95a Linaker Street provide a Gross Internal Area of approximately 18,500 sqft GIA over ground and first floor.