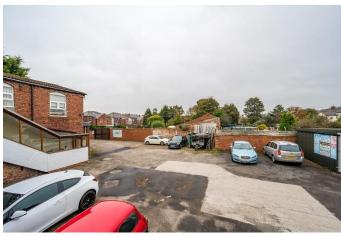

## 95a Linaker Street, Southport, Merseyside PR8 5BU

- Substantial Warehouse, Manufacturing and Office Facility.
- Providing Approximately 18,500 Square Feet GIA, Plus Storage Units,
- Southport Town Centre Location.
- Large Self Contained Secure Yard Approx 0.9 Acres.
- Available By Way of a New Lease.

**Description:** Amalgam of various warehouses, workshops and manufacturing areas known as 95a Linaker Street, in addition to office accommodation, storage and yard.

**Accommodation:** All those Warehouse, Workshop and offices known as 95a Linaker Street provide a Gross Internal Area of approximately 18,500 sqft GIA over ground and first floor.