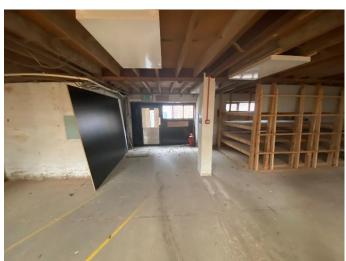

## 95a Linaker Street, Southport, Merseyside PR8 5BU

- Substantial Warehouse, Manufacturing and Office Facility.
- Providing Approximately 18,500 Square Feet GIA, Plus Storage Units,
- Southport Town Centre Location.
- Large Self Contained Secure Yard Approx 0.9 Acres.
- Available By Way of a New Lease.

**Description:** Amalgam of various warehouses, workshops and manufacturing areas known as 95a Linaker Street, in addition to office accommodation, storage and yard.

**Accommodation:** All those Warehouse, Workshop and offices known as 95a Linaker Street provide a Gross Internal Area of approximately 18,500 sqft GIA over ground and first floor.