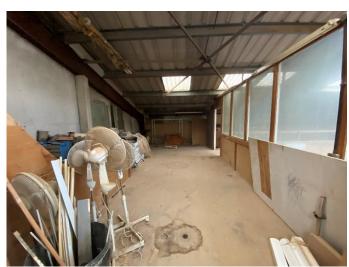

**Description:** Amalgam of various warehouses, workshops and manufacturing areas known as 95a Linaker Street, in addition to office accommodation, storage and yard.

**Accommodation:** All those Warehouse, Workshop and offices known as 95a Linaker Street provide a Gross Internal Area of approximately 18,500 sqft GIA over ground and first floor.

## 95a Linaker Street, Southport, Merseyside PR8 5BU

- Substantial Warehouse, Manufacturing and Office Facility.
- Providing Approximately 18,500 Square Feet GIA, Plus Storage Units,
- Southport Town Centre Location.
- Large Self Contained Secure Yard Approx 0.9 Acres.
- Available By Way of a New Lease.