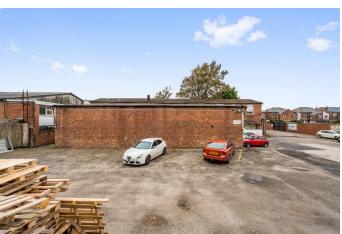

## 95a Linaker Street, Southport, Merseyside PR8 5BU

- Substantial Warehouse, Manufacturing and Office Facility.
- Providing Approximately 18,500 Square Feet GIA, Plus Storage Units,
- Southport Town Centre Location.
- Large Self Contained Secure Yard Approx 0.9 Acres.
- Available By Way of a New Lease.

**Description:** Amalgam of various warehouses, workshops and manufacturing areas known as 95a Linaker Street, in addition to office accommodation, storage and yard.

**Accommodation:** All those Warehouse, Workshop and offices known as 95a Linaker Street provide a Gross Internal Area of approximately 18,500 sqft GIA over ground and first floor.