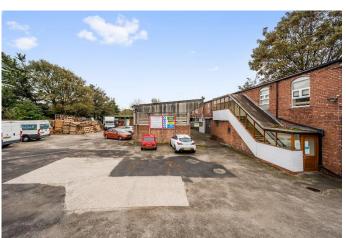

## 95a Linaker Street, Southport, Merseyside PR8 5BU

- Substantial Warehouse, Manufacturing and Office Facility.
- Providing Approximately 18,500 Square Feet GIA, Plus Storage Units,
- Southport Town Centre Location.
- Large Self Contained Secure Yard Approx 0.9 Acres.
- Available By Way of a New Lease.

**Description:** Amalgam of various warehouses, workshops and manufacturing areas known as 95a Linaker Street, in addition to office accommodation, storage and yard.

**Accommodation:** All those Warehouse, Workshop and offices known as 95a Linaker Street provide a Gross Internal Area of approximately 18,500 sqft GIA over ground and first floor.