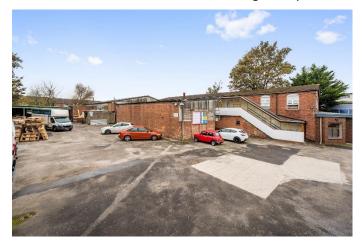

## 95a Linaker Street, Southport, Merseyside PR8 5BU

- Substantial Warehouse, Manufacturing and Office Facility.
- Providing Approximately 18,500 Square Feet GIA, Plus Storage Units,
- Southport Town Centre Location.
- Large Self Contained Secure Yard Approx 0.9 Acres.
- Available By Way of a New Lease.

**Description:** Amalgam of various warehouses, workshops and manufacturing areas known as 95a Linaker Street, in addition to office accommodation, storage and yard.

**Accommodation:** All those Warehouse, Workshop and offices known as 95a Linaker Street provide a Gross Internal Area of approximately 18,500 sqft GIA over ground and first floor.