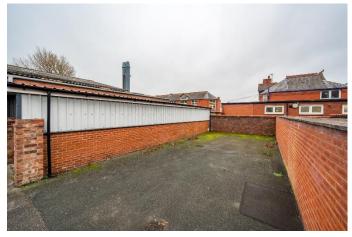

## 95a Linaker Street, Southport, Merseyside PR8 5BU

- Substantial Warehouse, Manufacturing and Office Facility.
- Providing Approximately 18,500 Square Feet GIA, Plus Storage Units,
- Southport Town Centre Location.
- Large Self Contained Secure Yard Approx 0.9 Acres.
- Available By Way of a New Lease.

**Description:** Amalgam of various warehouses, workshops and manufacturing areas known as 95a Linaker Street, in addition to office accommodation, storage and yard.

**Accommodation:** All those Warehouse, Workshop and offices known as 95a Linaker Street provide a Gross Internal Area of approximately 18,500 sqft GIA over ground and first floor.