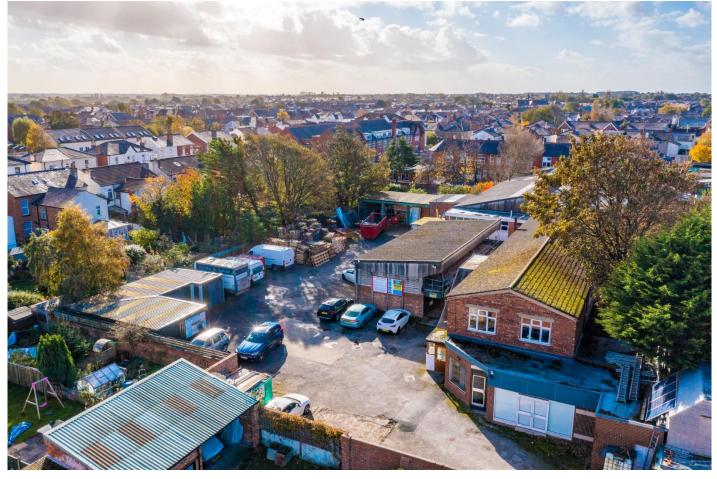

## 95a Linaker Street, Southport, Merseyside PR8 5BU

- Substantial Warehouse, Manufacturing and Office Facility.
- Providing Approximately 18,500 Square Feet GIA, Plus Storage Units,
- Southport Town Centre Location.
- Large Self Contained Secure Yard Approx 0.9 Acres.
- Available By Way of a New Lease.

**Description:** Amalgam of various warehouses, workshops and manufacturing areas known as 95a Linaker Street, in addition to office accommodation, storage and yard.

**Accommodation:** All those Warehouse, Workshop and offices known as 95a Linaker Street provide a Gross Internal Area of approximately 18,500 sqft GIA over ground and first floor.