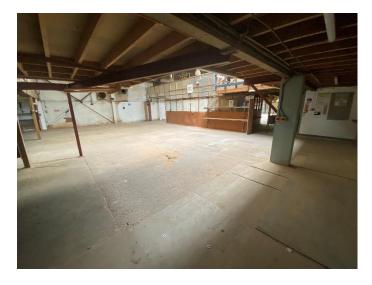

## 95a Linaker Street, Southport, Merseyside PR8 5BU

- Substantial Warehouse, Manufacturing and Office Facility.
- Providing Approximately 18,500 Square Feet GIA, Plus Storage Units,
- Southport Town Centre Location.
- Large Self Contained Secure Yard Approx 0.9 Acres.
- Available By Way of a New Lease.

**Description:** Amalgam of various warehouses, workshops and manufacturing areas known as 95a Linaker Street, in addition to office accommodation, storage and yard.

**Accommodation:** All those Warehouse, Workshop and offices known as 95a Linaker Street provide a Gross Internal Area of approximately 18,500 sqft GIA over ground and first floor.