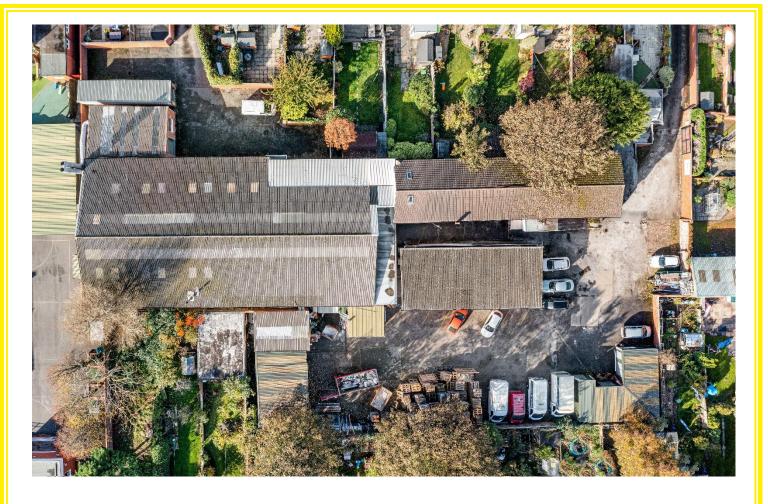

## 95a Linaker Street, Southport, Merseyside PR8 5BU

- Substantial Warehouse, Manufacturing and Office Facility.
- Providing Approximately 18,500 Square Feet GIA, Plus Storage Units,
- Southport Town Centre Location.
- Large Self Contained Secure Yard Approx 0.9 Acres.
- Available By Way of a New Lease.

**Description:** Amalgam of various warehouses, workshops and manufacturing areas known as 95a Linaker Street, in addition to office accommodation, storage and yard.

**Accommodation:** All those Warehouse, Workshop and offices known as 95a Linaker Street provide a Gross Internal Area of approximately 18,500 sqft GIA over ground and first floor.