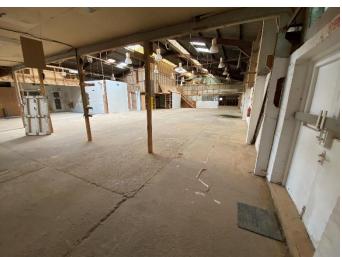

## 95a Linaker Street, Southport, Merseyside PR8 5BU

- Substantial Warehouse, Manufacturing and Office Facility.
- Providing Approximately 18,500 Square Feet GIA, Plus Storage Units,
- Southport Town Centre Location.
- Large Self Contained Secure Yard Approx 0.9 Acres.
- Available By Way of a New Lease.

**Description:** Amalgam of various warehouses, workshops and manufacturing areas known as 95a Linaker Street, in addition to office accommodation, storage and yard.

**Accommodation:** All those Warehouse, Workshop and offices known as 95a Linaker Street provide a Gross Internal Area of approximately 18,500 sqft GIA over ground and first floor.