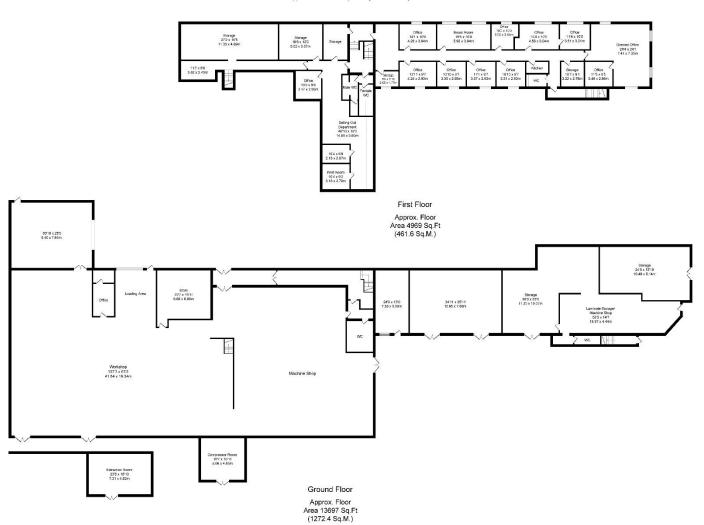

**Description:** Amalgam of various warehouses, workshops and manufacturing areas known as 95a Linaker Street, in addition to office accommodation, storage and yard.

**Accommodation:** All those Warehouse, Workshop and offices known as 95a Linaker Street provide a Gross Internal Area of approximately 18,500 sqft GIA over ground and first floor.

## Linaker Street Total Approx. Floor Area 18666 Sq.ft. (1734.0 Sq.M.)

Surveyed and drawn by Lens Media for illustrative purposes only. Not to scale. Whilst every attempt was made to ensure the accuracy of the floor plan, all measurements are approximate and no responsibility is taken for any error.