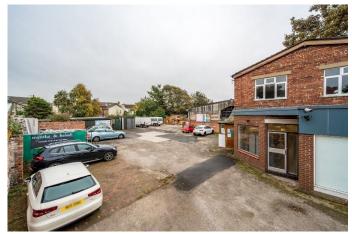

## 95a Linaker Street, Southport, Merseyside PR8 5BU

- Substantial Warehouse, Manufacturing and Office Facility.
- Providing Approximately 18,500 Square Feet GIA, Plus Storage Units,
- Southport Town Centre Location.
- Large Self Contained Secure Yard Approx 0.9 Acres.
- Available By Way of a New Lease.

**Description:** Amalgam of various warehouses, workshops and manufacturing areas known as 95a Linaker Street, in addition to office accommodation, storage and yard.

**Accommodation:** All those Warehouse, Workshop and offices known as 95a Linaker Street provide a Gross Internal Area of approximately 18,500 sqft GIA over ground and first floor.