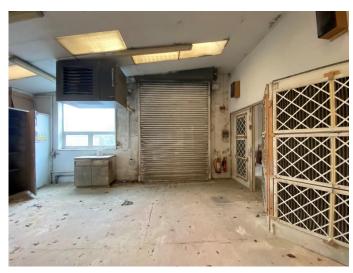

**Description:** Amalgam of various warehouses, workshops and manufacturing areas known as 95a Linaker Street, in addition to office accommodation, storage and yard.

**Accommodation:** All those Warehouse, Workshop and offices known as 95a Linaker Street provide a Gross Internal Area of approximately 18,500 sqft GIA over ground and first floor.

## 95a Linaker Street, Southport, Merseyside PR8 5BU

- Substantial Warehouse, Manufacturing and Office Facility.
- Providing Approximately 18,500 Square Feet GIA, Plus Storage Units,
- Southport Town Centre Location.
- Large Self Contained Secure Yard Approx 0.9 Acres.
- Available By Way of a New Lease.