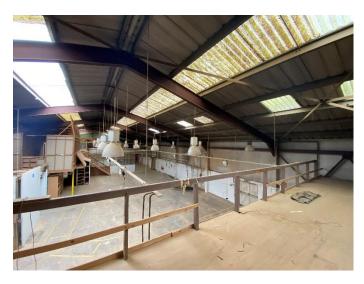

**Description:** Amalgam of various warehouses, workshops and manufacturing areas known as 95a Linaker Street, in addition to office accommodation, storage and yard.

**Accommodation:** All those Warehouse, Workshop and offices known as 95a Linaker Street provide a Gross Internal Area of approximately 18,500 sqft GIA over ground and first floor.

## 95a Linaker Street, Southport, Merseyside PR8 5BU

- Substantial Warehouse, Manufacturing and Office Facility.
- Providing Approximately 18,500 Square Feet GIA, Plus Storage Units,
- Southport Town Centre Location.
- Large Self Contained Secure Yard Approx 0.9 Acres.
- Available By Way of a New Lease.