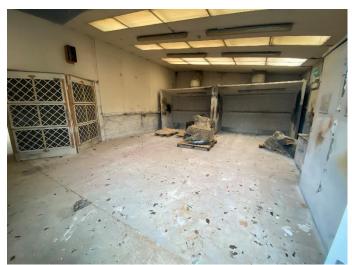

**Description:** Amalgam of various warehouses, workshops and manufacturing areas known as 95a Linaker Street, in addition to office accommodation, storage and yard.

**Accommodation:** All those Warehouse, Workshop and offices known as 95a Linaker Street provide a Gross Internal Area of approximately 18,500 sqft GIA over ground and first floor.

## 95a Linaker Street, Southport, Merseyside PR8 5BU

- Substantial Warehouse, Manufacturing and Office Facility.
- Providing Approximately 18,500 Square Feet GIA, Plus Storage Units,
- Southport Town Centre Location.
- Large Self Contained Secure Yard Approx 0.9 Acres.
- Available By Way of a New Lease.