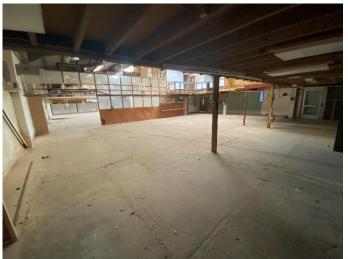

## 95a Linaker Street, Southport, Merseyside PR8 5BU

- Substantial Warehouse, Manufacturing and Office Facility.
- Providing Approximately 18,500 Square Feet GIA, Plus Storage Units,
- Southport Town Centre Location.
- Large Self Contained Secure Yard Approx 0.9 Acres.
- Available By Way of a New Lease.

**Description:** Amalgam of various warehouses, workshops and manufacturing areas known as 95a Linaker Street, in addition to office accommodation, storage and yard.

**Accommodation:** All those Warehouse, Workshop and offices known as 95a Linaker Street provide a Gross Internal Area of approximately 18,500 sqft GIA over ground and first floor.