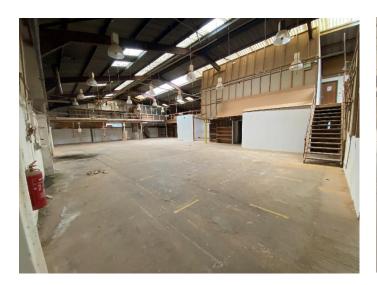

## 95a Linaker Street, Southport, Merseyside PR8 5BU

- Substantial Warehouse, Manufacturing and Office Facility.
- Providing Approximately 18,500 Square Feet GIA, Plus Storage Units,
- Southport Town Centre Location.
- Large Self Contained Secure Yard Approx 0.9 Acres.
- Available By Way of a New Lease.

**Description:** Amalgam of various warehouses, workshops and manufacturing areas known as 95a Linaker Street, in addition to office accommodation, storage and yard.

**Accommodation:** All those Warehouse, Workshop and offices known as 95a Linaker Street provide a Gross Internal Area of approximately 18,500 sqft GIA over ground and first floor.