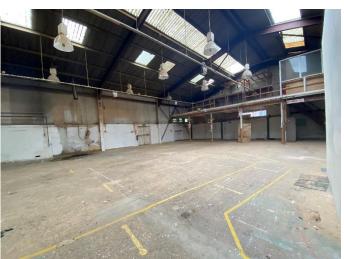

**Description:** Amalgam of various warehouses, workshops and manufacturing areas known as 95a Linaker Street, in addition to office accommodation, storage and yard.

**Accommodation:** All those Warehouse, Workshop and offices known as 95a Linaker Street provide a Gross Internal Area of approximately 18,500 sqft GIA over ground and first floor.