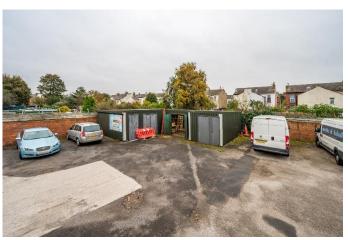

## 95a Linaker Street, Southport, Merseyside PR8 5BU

- Substantial Warehouse, Manufacturing and Office Facility.
- Providing Approximately 18,500 Square Feet GIA, Plus Storage Units,
- Southport Town Centre Location.
- Large Self Contained Secure Yard Approx 0.9 Acres.
- Available By Way of a New Lease.

**Description:** Amalgam of various warehouses, workshops and manufacturing areas known as 95a Linaker Street, in addition to office accommodation, storage and yard.

**Accommodation:** All those Warehouse, Workshop and offices known as 95a Linaker Street provide a Gross Internal Area of approximately 18,500 sqft GIA over ground and first floor.