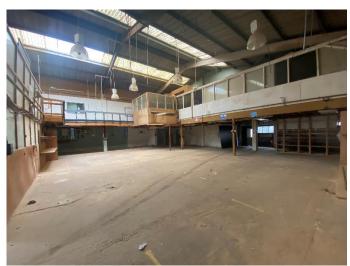

## 95a Linaker Street, Southport, Merseyside PR8 5BU

- Substantial Warehouse, Manufacturing and Office Facility.
- Providing Approximately 18,500 Square Feet GIA, Plus Storage Units,
- Southport Town Centre Location.
- Large Self Contained Secure Yard Approx 0.9 Acres.
- Available By Way of a New Lease.

**Description:** Amalgam of various warehouses, workshops and manufacturing areas known as 95a Linaker Street, in addition to office accommodation, storage and yard.

**Accommodation:** All those Warehouse, Workshop and offices known as 95a Linaker Street provide a Gross Internal Area of approximately 18,500 sqft GIA over ground and first floor.