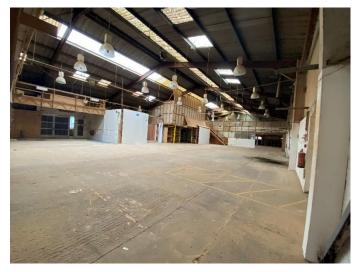

## 95a Linaker Street, Southport, Merseyside PR8 5BU

- Substantial Warehouse, Manufacturing and Office Facility.
- Providing Approximately 18,500 Square Feet GIA, Plus Storage Units,
- Southport Town Centre Location.
- Large Self Contained Secure Yard Approx 0.9 Acres.
- Available By Way of a New Lease.

**Description:** Amalgam of various warehouses, workshops and manufacturing areas known as 95a Linaker Street, in addition to office accommodation, storage and yard.

**Accommodation:** All those Warehouse, Workshop and offices known as 95a Linaker Street provide a Gross Internal Area of approximately 18,500 sqft GIA over ground and first floor.