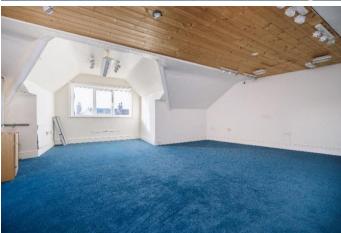

The first floor provides an office area to the rear together with two further interconnecting offices leading to the front elevation with gas central heating.

A central staircase leads to the second floor which provides two further office areas, store, w.c's and kitchen.