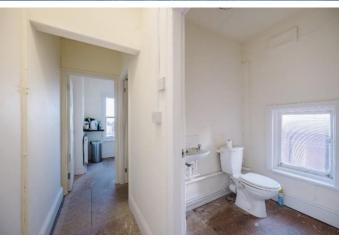

The first floor provides an office area to the rear together with two further interconnecting offices leading to the front elevation with gas central heating.

A central staircase leads to the second floor which provides two further office areas, store, w.c's and kitchen.