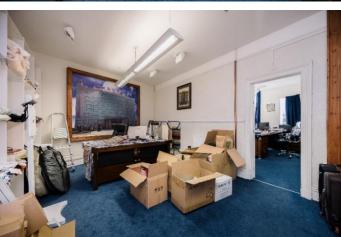

**Location:** Resource House is located within the heart of Birkdale village to the first and second floors above 33 Liverpool Road. Please refer to our aerial images to identify location.

**Description:** Self-contained offices with access is provided by way of independent staircase to the rear of the property.

The first floor provides an office area to the rear together with two further interconnecting offices leading to the front elevation with gas central heating.

A central staircase leads to the second floor which provides two further office areas, store, w.c's and kitchen.