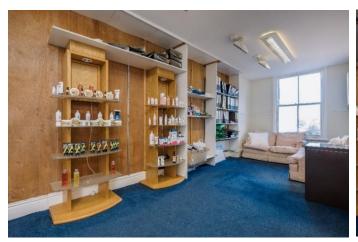

The first floor provides an office area to the rear together with two further interconnecting offices leading to the front elevation with gas central heating.

A central staircase leads to the second floor which provides two further office areas, store, w.c's and kitchen.