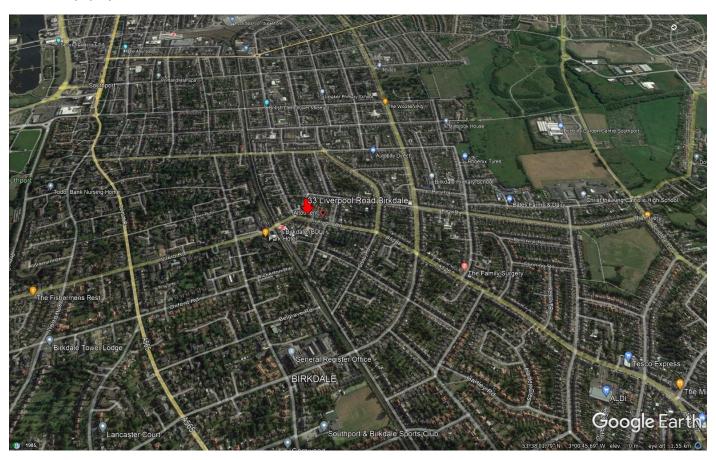

**Location:** Resource House is located within the heart of Birkdale village to the first and second floors above 33 Liverpool Road. Please refer to our aerial images to identify location.

**Description:** Self-contained offices with access is provided by way of independent staircase to the rear of the property.