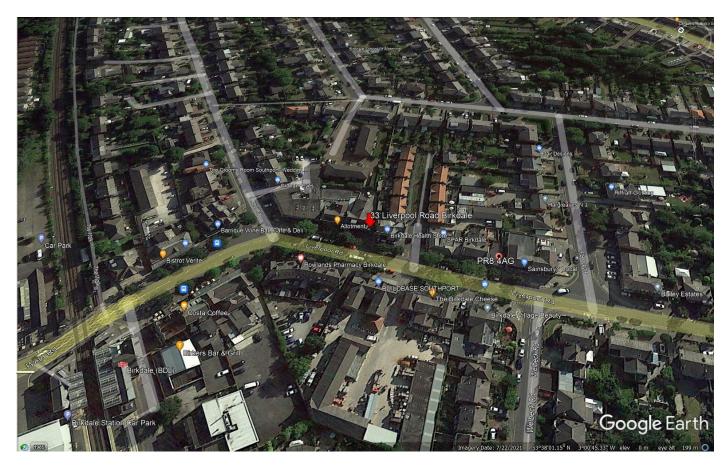

**Location:** Resource House is located within the heart of Birkdale village to the first and second floors above 33 Liverpool Road. Please refer to our aerial images to identify location.

**Description:** Self-contained offices with access is provided by way of independent staircase to the rear of the property.