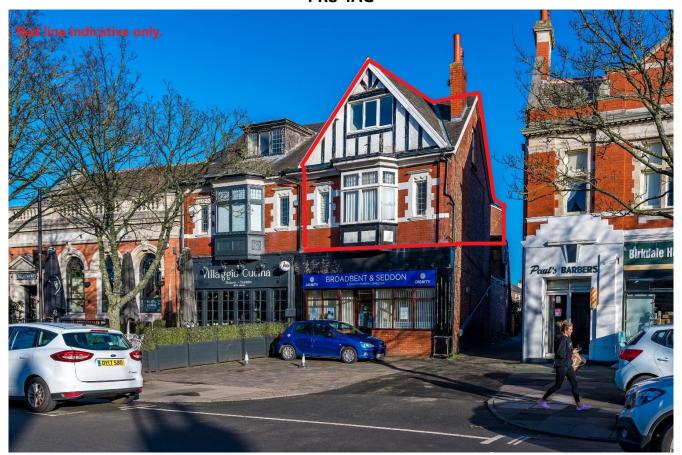

## Resource House, 1st And 2nd Floor, 33 Liverpool Road, Birkdale, Southport, Merseyside PR8 4AG

- Birkdale Village Location.
- Independently Accessed Office Accommodation.
- Approximately 1,370 sq ft NIA over First and Second Floors.
- Scope for Alternative Use Subject to the Necessary Consents.
- Offered with Vacant Possession.
- No VAT on Purchase Price.
- Prior notification application for the change of use of the first and second floors only from offices (E) to 2 self-contained flats (C3).
- Reference No: DC/2023/00855

**Location:** Resource House is located within the heart of Birkdale village to the first and second floors above 33 Liverpool Road. Please refer to our aerial images to identify location.

**Description:** Self-contained offices with access is provided by way of independent staircase to the rear of the property.