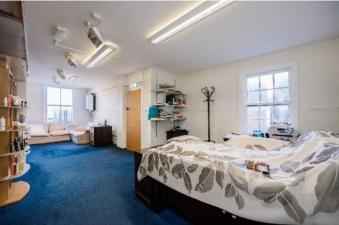

**Location:** Resource House is located within the heart of Birkdale village to the first and second floors above 33 Liverpool Road. Please refer to our aerial images to identify location.

**Description:** Self-contained offices with access is provided by way of independent staircase to the rear of the property.

The first floor provides an office area to the rear together with two further interconnecting offices leading to the front elevation with gas central heating.

A central staircase leads to the second floor which provides two further office areas, store, w.c's and kitchen.