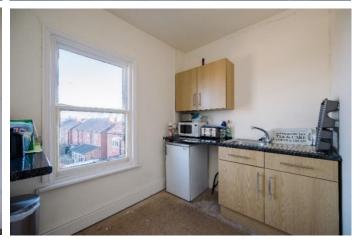

The first floor provides an office area to the rear together with two further interconnecting offices leading to the front elevation with gas central heating.

A central staircase leads to the second floor which provides two further office areas, store, w.c's and kitchen.