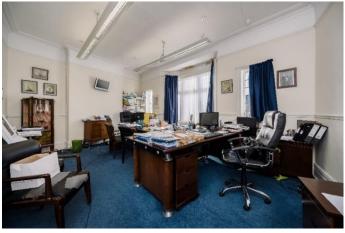

The first floor provides an office area to the rear together with two further interconnecting offices leading to the front elevation with gas central heating.

A central staircase leads to the second floor which provides two further office areas, store, w.c's and kitchen.