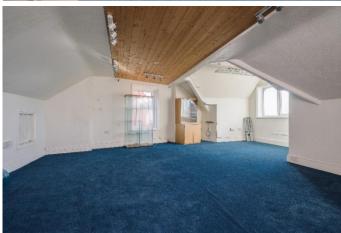

The first floor provides an office area to the rear together with two further interconnecting offices leading to the front elevation with gas central heating.

A central staircase leads to the second floor which provides two further office areas, store, w.c's and kitchen.