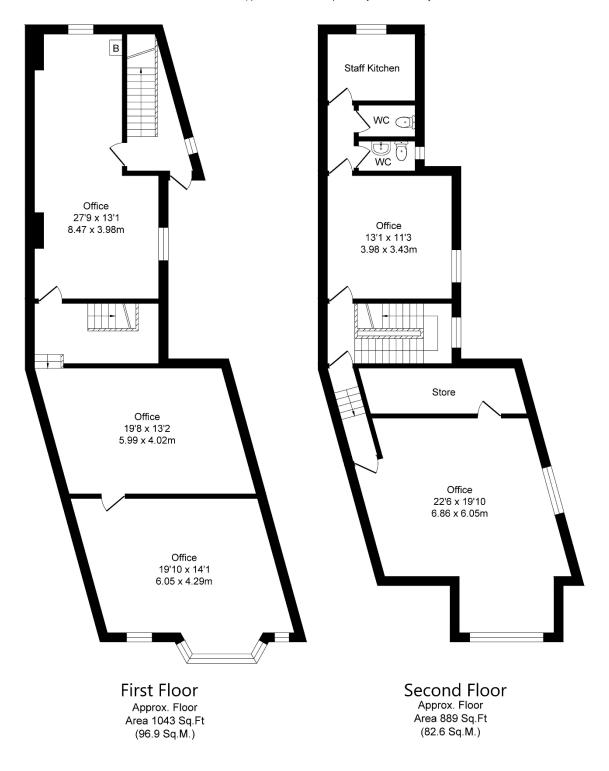

The first floor provides an office area to the rear together with two further interconnecting offices leading to the front elevation with gas central heating.

A central staircase leads to the second floor which provides two further office areas, store, w.c's and kitchen.

## **Proposed Floorplans**

**Accommodation:** Existing floorplan below - not to scale and provided for indicative purposes only.

Surveyed and drawn by Lens Media for illustrative purposes only. Not to scale. Whilst every attempt was made to ensure the accuracy of the floor plan, all measurements are approximate and no responsibility is taken for any error.