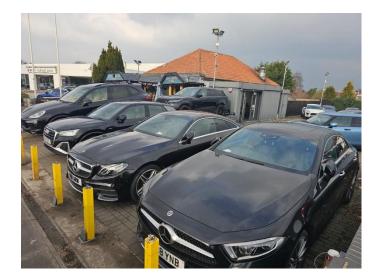

## Southport Road, Scarisbrick, Southport, Merseyside PR8 5JF

- Prominent Car Sales Lot to busy A565/Southport Road.
- Established Motor Trade location close to numerous other dealerships.
- Office, w.c., extensive CCTV and Alarm system and LED lighting.
- Available by way of a New Lease.
- Approximately 380 sq m.

**Description:** Enclosed block paved car lot extending to approximately 380 sq m, being block paved incorporating surface water drainage, security bollards to Southport Road and concrete/brick display ramp.

The site has LED lighting to its perimeter together with a comprehensive CCTV and alarm system.

**Accommodation:** Subject to confirmation with the deeds we calculate the site extends to approximately 380 sq m.