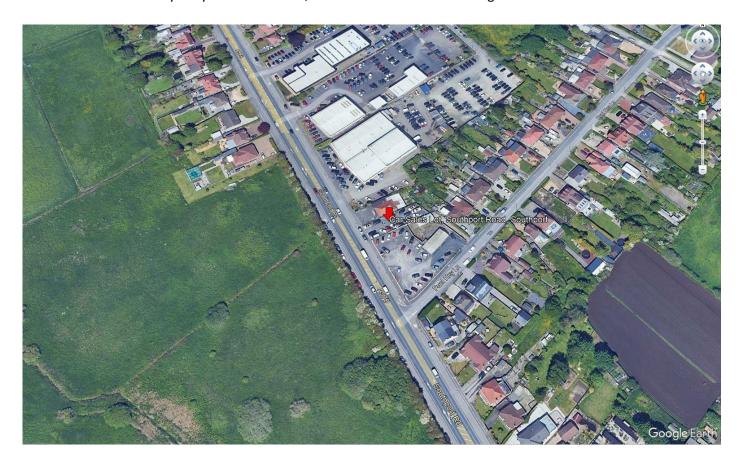

**Location:** The subject car sales lot is located between the Halliwell Jones BMW and mini dealership and Strettons of Kew and next door to Itzy Bitzy Thai Restaurant, as indicated on the aerial image.