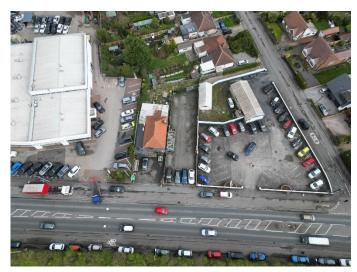

**Description:** Enclosed block paved car lot extending to approximately 380 sq m, being block paved incorporating surface water drainage, security bollards to Southport Road and concrete/brick display ramp.

The site has LED lighting to its perimeter together with a comprehensive CCTV and alarm system.

**Accommodation:** Subject to confirmation with the deeds we calculate the site extends to approximately 380 sq m.