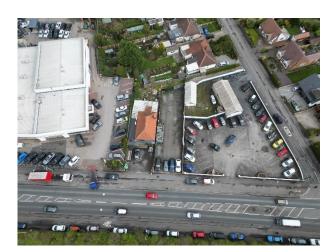

**Location:** The subject car sales lot is located between the Halliwell Jones BMW and mini dealership and Strettons of Kew and next door to Itzy Bitzy Thai Restaurant, as indicated on the aerial image.