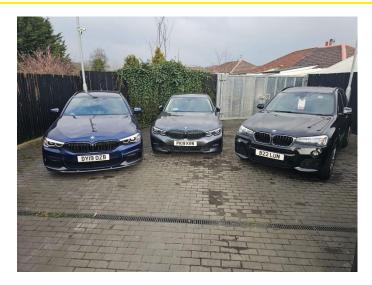

## Southport Road, Scarisbrick, Southport, Merseyside PR8 5JF

- Prominent Car Sales Lot to busy A565/Southport Road.
- Established Motor Trade location close to numerous other dealerships.
- Office, w.c., extensive CCTV and Alarm system and LED lighting.
- Available by way of a New Lease.
- Approximately 380 sq m.

**Description:** Enclosed block paved car lot extending to approximately 380 sq m, being block paved incorporating surface water drainage, security bollards to Southport Road and concrete/brick display ramp.