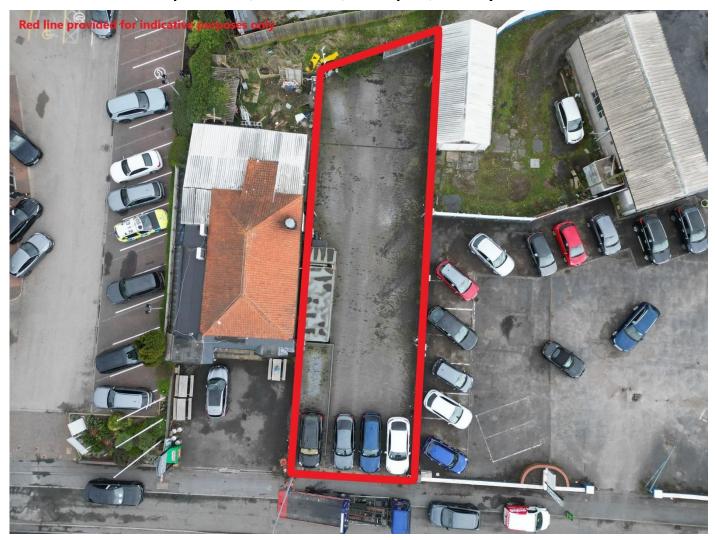

**Location:** The subject car sales lot is located between the Halliwell Jones BMW and mini dealership and Strettons of Kew and next door to Itzy Bitzy Thai Restaurant, as indicated on the aerial image.

**Description:** Enclosed block paved car lot extending to approximately 380 sq m, being block paved incorporating surface water drainage, security bollards to Southport Road and concrete/brick display ramp.

The site has LED lighting to its perimeter together with a comprehensive CCTV and alarm system.

**Accommodation:** Subject to confirmation with the deeds we calculate the site extends to approximately 380 sq m.