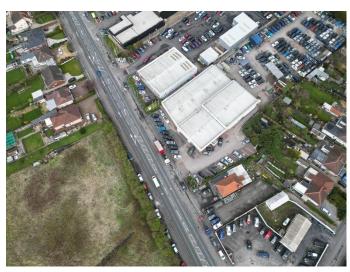

**Location:** The subject car sales lot is located between the Halliwell Jones BMW and mini dealership and Strettons of Kew and next door to Itzy Bitzy Thai Restaurant, as indicated on the aerial image.