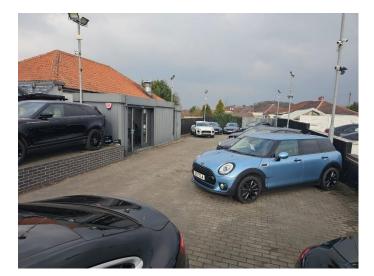

## Southport Road, Scarisbrick, Southport, Merseyside PR8 5JF

- Prominent Car Sales Lot to busy A565/Southport Road.
- Established Motor Trade location close to numerous other dealerships.
- Office, w.c., extensive CCTV and Alarm system and LED lighting.
- Available by way of a New Lease.
- Approximately 380 sq m.

**Location:** The subject car sales lot is located between the Halliwell Jones BMW and mini dealership and Strettons of Kew and next door to Itzy Bitzy Thai Restaurant, as indicated on the aerial image.

**Description:** Enclosed block paved car lot extending to approximately 380 sq m, being block paved incorporating surface water drainage, security bollards to Southport Road and concrete/brick display ramp.

The site has LED lighting to its perimeter together with a comprehensive CCTV and alarm system.

**Accommodation:** Subject to confirmation with the deeds we calculate the site extends to approximately 380 sq m.