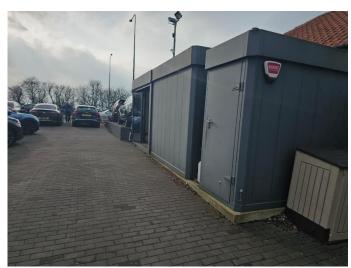

**Description:** Enclosed block paved car lot extending to approximately 380 sq m, being block paved incorporating surface water drainage, security bollards to Southport Road and concrete/brick display ramp.

The site has LED lighting to its perimeter together with a comprehensive CCTV and alarm system.

**Accommodation:** Subject to confirmation with the deeds we calculate the site extends to approximately 380 sq m.