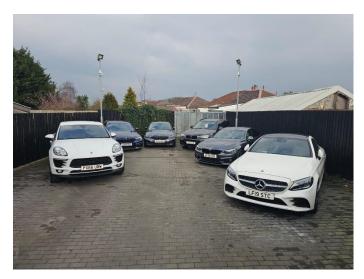

## Southport Road, Scarisbrick, Southport, Merseyside PR8 5JF

- Prominent Car Sales Lot to busy A565/Southport Road.
- Established Motor Trade location close to numerous other dealerships.
- Office, w.c., extensive CCTV and Alarm system and LED lighting.
- Available by way of a New Lease.
- Approximately 380 sq m.

**Location:** The subject car sales lot is located between the Halliwell Jones BMW and mini dealership and Strettons of Kew and next door to Itzy Bitzy Thai Restaurant, as indicated on the aerial image.

**Description:** Enclosed block paved car lot extending to approximately 380 sq m, being block paved incorporating surface water drainage, security bollards to Southport Road and concrete/brick display ramp.

The site has LED lighting to its perimeter together with a comprehensive CCTV and alarm system.

**Accommodation:** Subject to confirmation with the deeds we calculate the site extends to approximately 380 sq m.