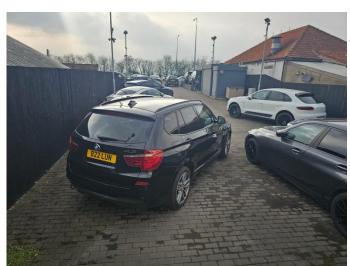

## Southport Road, Scarisbrick, Southport, Merseyside PR8 5JF

- Prominent Car Sales Lot to busy A565/Southport Road.
- Established Motor Trade location close to numerous other dealerships.
- Office, w.c., extensive CCTV and Alarm system and LED lighting.
- Available by way of a New Lease.
- Approximately 380 sq m.

**Description:** Enclosed block paved car lot extending to approximately 380 sq m, being block paved incorporating surface water drainage, security bollards to Southport Road and concrete/brick display ramp.

The site has LED lighting to its perimeter together with a comprehensive CCTV and alarm system.

**Accommodation:** Subject to confirmation with the deeds we calculate the site extends to approximately 380 sq m.