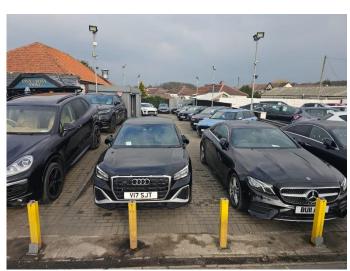

## Southport Road, Scarisbrick, Southport, Merseyside PR8 5JF

- Prominent Car Sales Lot to busy A565/Southport Road.
- Established Motor Trade location close to numerous other dealerships.
- Office, w.c., extensive CCTV and Alarm system and LED lighting.
- Available by way of a New Lease.
- Approximately 380 sq m.

**Description:** Enclosed block paved car lot extending to approximately 380 sq m, being block paved incorporating surface water drainage, security bollards to Southport Road and concrete/brick display ramp.

The site has LED lighting to its perimeter together with a comprehensive CCTV and alarm system.

**Accommodation:** Subject to confirmation with the deeds we calculate the site extends to approximately 380 sq m.