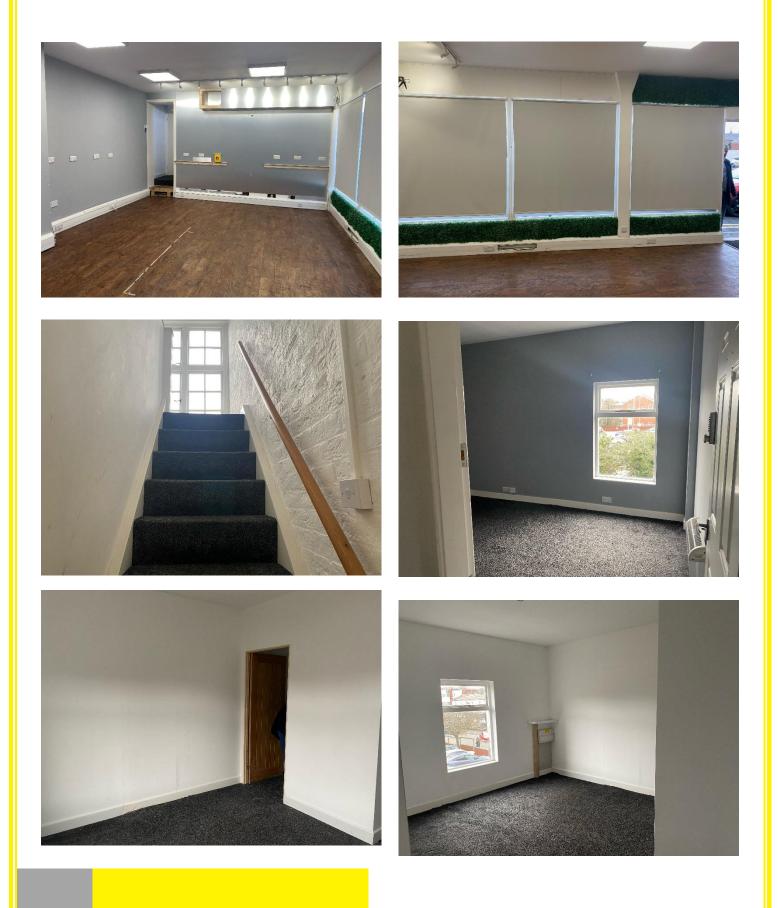

www.fittonestates.com

**Description:** The subject property comprises of a ground floor and first floor office / retail space with frontage to Anchor Street.

Typical specification includes lino floor coverings to the ground floor and carpet coverings to the first floor with fitted lighting throughout. Suitable for alternative uses, subject to the necessary consents.