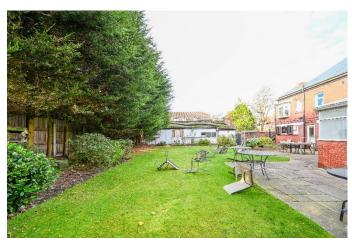

**Description:** Detached Former Nursing Home in a prestigious residential location.

The Willows comprises of an imposing detached and substantial Victorian property, which until more recently was a nursing home registered for 27 residents. The Willows is constructed over ground, first and second floors together with a basement, an attached outbuilding which was historically used for laundry. Plan provided overleaf for indicative purposes.

Many original ornate and decorative features remain such as stained glass windows, fireplaces and attractive plasterwork cornices, coving and ceiling roses. The property offers scope for reinstatement back into a large residential dwelling or conversion to apartments, subject to the necessary consents. Alternatively, the property could be utilised for an ongoing care type use or offer complete redevelopment, again subject to the necessary consents.