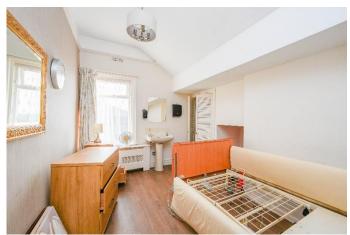

**Description:** Detached Former Nursing Home in a prestigious residential location.

The Willows comprises of an imposing detached and substantial Victorian property, which until more recently was a nursing home registered for 27 residents. The Willows is constructed over ground, first and second floors together with a basement, an attached outbuilding which was historically used for laundry. Plan provided overleaf for indicative purposes.

Many original ornate and decorative features remain such as stained glass windows, fireplaces and attractive plasterwork cornices, coving and ceiling roses. The property offers scope for reinstatement back into a large residential dwelling or conversion to apartments, subject to the necessary consents. Alternatively, the property could be utilised for an ongoing care type use or offer complete redevelopment, again subject to the necessary consents.