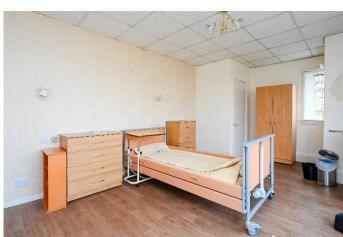

**Description:** Detached Former Nursing Home in a prestigious residential location.

The Willows comprises of an imposing detached and substantial Victorian property, which until more recently was a nursing home registered for 27 residents. The Willows is constructed over ground, first and second floors together with a basement, an attached outbuilding which was historically used for laundry. Plan provided overleaf for indicative purposes.

Many original ornate and decorative features remain such as stained glass windows, fireplaces and attractive plasterwork cornices, coving and ceiling roses. The property offers scope for reinstatement back into a large residential dwelling or conversion to apartments, subject to the necessary consents. Alternatively, the property could be utilised for an ongoing care type use or offer complete redevelopment, again subject to the necessary consents.