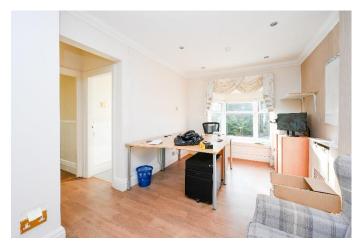

**Description:** Detached Former Nursing Home in a prestigious residential location.

The Willows comprises of an imposing detached and substantial Victorian property, which until more recently was a nursing home registered for 27 residents. The Willows is constructed over ground, first and second floors together with a basement, an attached outbuilding which was historically used for laundry. Plan provided overleaf for indicative purposes.

Many original ornate and decorative features remain such as stained glass windows, fireplaces and attractive plasterwork cornices, coving and ceiling roses. The property offers scope for reinstatement back into a large residential dwelling or conversion to apartments, subject to the necessary consents. Alternatively, the property could be utilised for an ongoing care type use or offer complete redevelopment, again subject to the necessary consents.