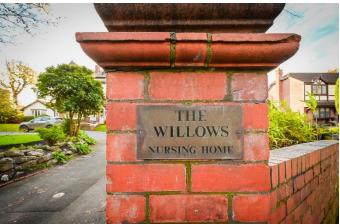

## The Willows, 10 Weld Road, Birkdale, Southport PR8 2AZ

- Substantial imposing and detached Victorian property extending to over 7,900 square feet GIA to include basement and outbuilding.
- Highly regarded residential location close to Birkdale Village.
- Scope for reinstatement back into a residential dwelling, conversion into
  - apartments or complete redevelopment subject to the necessary consents.
- 999 year long leasehold a copy of the Title is available on request.
- No VAT on purchase price.

**Description:** Detached Former Nursing Home in a prestigious residential location.

The Willows comprises of an imposing detached and substantial Victorian property, which until more recently was a nursing home registered for 27 residents. The Willows is constructed over ground, first and second floors together with a basement, an attached outbuilding which was historically used for laundry. Plan provided overleaf for indicative purposes.