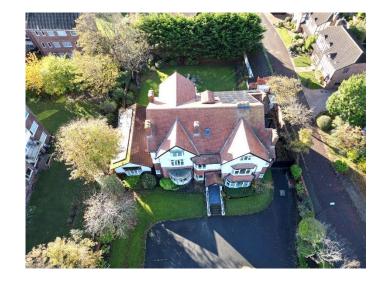

**Description:** Detached Former Nursing Home in a prestigious residential location.

The Willows comprises of an imposing detached and substantial Victorian property, which until more recently was a nursing home registered for 27 residents. The Willows is constructed over ground, first and second floors together with a basement, an attached outbuilding which was historically used for laundry. Plan provided overleaf for indicative purposes.