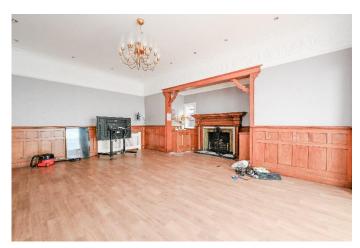

**Description:** Detached Former Nursing Home in a prestigious residential location.

The Willows comprises of an imposing detached and substantial Victorian property, which until more recently was a nursing home registered for 27 residents. The Willows is constructed over ground, first and second floors together with a basement, an attached outbuilding which was historically used for laundry. Plan provided overleaf for indicative purposes.

Many original ornate and decorative features remain such as stained glass windows, fireplaces and attractive plasterwork cornices, coving and ceiling roses. The property offers scope for reinstatement back into a large residential dwelling or conversion to apartments, subject to the necessary consents. Alternatively, the property could be utilised for an ongoing care type use or offer complete redevelopment, again subject to the necessary consents.