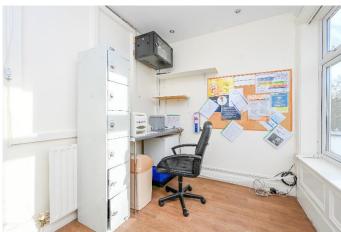

**Description:** Detached Former Nursing Home in a prestigious residential location.

The Willows comprises of an imposing detached and substantial Victorian property, which until more recently was a nursing home registered for 27 residents. The Willows is constructed over ground, first and second floors together with a basement, an attached outbuilding which was historically used for laundry. Plan provided overleaf for indicative purposes.

Many original ornate and decorative features remain such as stained glass windows, fireplaces and attractive plasterwork cornices, coving and ceiling roses. The property offers scope for reinstatement back into a large residential dwelling or conversion to apartments, subject to the necessary consents. Alternatively, the property could be utilised for an ongoing care type use or offer complete redevelopment, again subject to the necessary consents.