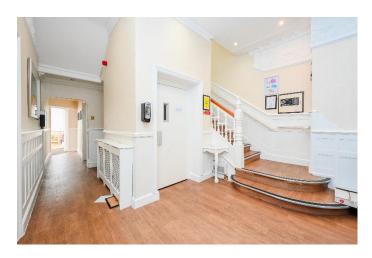

**Description:** Detached Former Nursing Home in a prestigious residential location.

The Willows comprises of an imposing detached and substantial Victorian property, which until more recently was a nursing home registered for 27 residents. The Willows is constructed over ground, first and second floors together with a basement, an attached outbuilding which was historically used for laundry. Plan provided overleaf for indicative purposes.

Many original ornate and decorative features remain such as stained glass windows, fireplaces and attractive plasterwork cornices, coving and ceiling roses. The property offers scope for reinstatement back into a large residential dwelling or conversion to apartments, subject to the necessary consents. Alternatively, the property could be utilised for an ongoing care type use or offer complete redevelopment, again subject to the necessary consents.