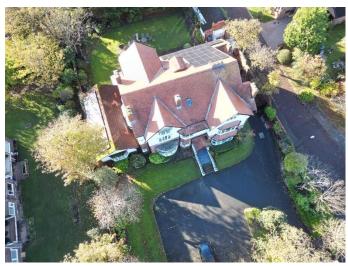

**Location:** The Willows is situated to Weld Road close to its junction with Lulworth Road, in a highly regarded and established prestigious residential location within walking distance to the retail and leisure amenities of Birkdale Village and Weld Road. Aerial image below to identify location.

**Description:** Detached Former Nursing Home in a prestigious residential location.

The Willows comprises of an imposing detached and substantial Victorian property, which until more recently was a nursing home registered for 27 residents. The Willows is constructed over ground, first and second floors together with a basement, an attached outbuilding which was historically used for laundry. Plan provided overleaf for indicative purposes.