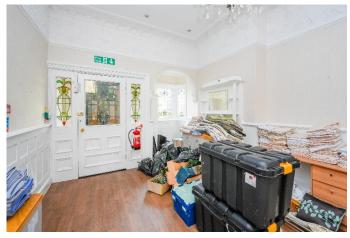

**Description:** Detached Former Nursing Home in a prestigious residential location.

The Willows comprises of an imposing detached and substantial Victorian property, which until more recently was a nursing home registered for 27 residents. The Willows is constructed over ground, first and second floors together with a basement, an attached outbuilding which was historically used for laundry. Plan provided overleaf for indicative purposes.

Many original ornate and decorative features remain such as stained glass windows, fireplaces and attractive plasterwork cornices, coving and ceiling roses. The property offers scope for reinstatement back into a large residential dwelling or conversion to apartments, subject to the necessary consents. Alternatively, the property could be utilised for an ongoing care type use or offer complete redevelopment, again subject to the necessary consents.