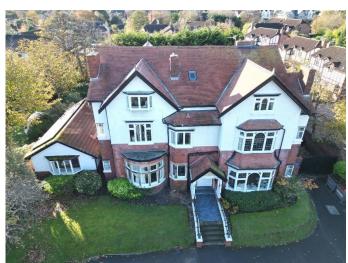

**Description:** Detached Former Nursing Home in a prestigious residential location.

The Willows comprises of an imposing detached and substantial Victorian property, which until more recently was a nursing home registered for 27 residents. The Willows is constructed over ground, first and second floors together with a basement, an attached outbuilding which was historically used for laundry. Plan provided overleaf for indicative purposes.

Many original ornate and decorative features remain such as stained glass windows, fireplaces and attractive plasterwork cornices, coving and ceiling roses. The property offers scope for reinstatement back into a large residential dwelling or conversion to apartments, subject to the necessary consents. Alternatively, the property could be utilised for an ongoing care type use or offer complete redevelopment, again subject to the necessary consents.