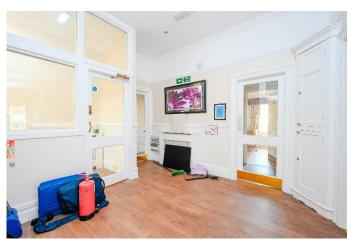

**Description:** Detached Former Nursing Home in a prestigious residential location.

The Willows comprises of an imposing detached and substantial Victorian property, which until more recently was a nursing home registered for 27 residents. The Willows is constructed over ground, first and second floors together with a basement, an attached outbuilding which was historically used for laundry. Plan provided overleaf for indicative purposes.

Many original ornate and decorative features remain such as stained glass windows, fireplaces and attractive plasterwork cornices, coving and ceiling roses. The property offers scope for reinstatement back into a large residential dwelling or conversion to apartments, subject to the necessary consents. Alternatively, the property could be utilised for an ongoing care type use or offer complete redevelopment, again subject to the necessary consents.