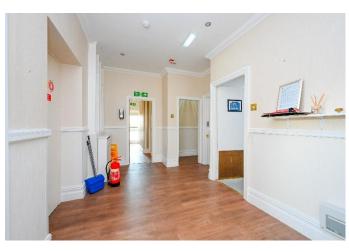

**Description:** Detached Former Nursing Home in a prestigious residential location.

The Willows comprises of an imposing detached and substantial Victorian property, which until more recently was a nursing home registered for 27 residents. The Willows is constructed over ground, first and second floors together with a basement, an attached outbuilding which was historically used for laundry. Plan provided overleaf for indicative purposes.

Many original ornate and decorative features remain such as stained glass windows, fireplaces and attractive plasterwork cornices, coving and ceiling roses. The property offers scope for reinstatement back into a large residential dwelling or conversion to apartments, subject to the necessary consents. Alternatively, the property could be utilised for an ongoing care type use or offer complete redevelopment, again subject to the necessary consents.