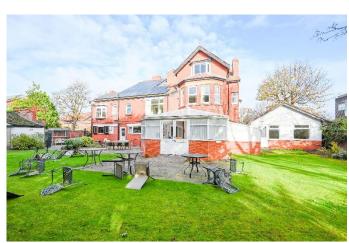

## The Willows, 10 Weld Road, Birkdale, Southport PR8 2AZ

- Substantial imposing and detached Victorian property extending to over 7,900 square feet GIA to include basement and outbuilding.
- Highly regarded residential location close to Birkdale Village.
- Scope for reinstatement back into a residential dwelling, conversion into
  - apartments or complete redevelopment subject to the necessary consents.
- 999 year long leasehold a copy of the Title is available on request.
- No VAT on purchase price.

**Description:** Detached Former Nursing Home in a prestigious residential location.

The Willows comprises of an imposing detached and substantial Victorian property, which until more recently was a nursing home registered for 27 residents. The Willows is constructed over ground, first and second floors together with a basement, an attached outbuilding which was historically used for laundry. Plan provided overleaf for indicative purposes.