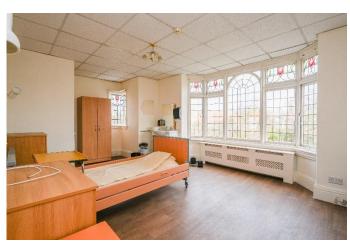

**Description:** Detached Former Nursing Home in a prestigious residential location.

The Willows comprises of an imposing detached and substantial Victorian property, which until more recently was a nursing home registered for 27 residents. The Willows is constructed over ground, first and second floors together with a basement, an attached outbuilding which was historically used for laundry. Plan provided overleaf for indicative purposes.

Many original ornate and decorative features remain such as stained glass windows, fireplaces and attractive plasterwork cornices, coving and ceiling roses. The property offers scope for reinstatement back into a large residential dwelling or conversion to apartments, subject to the necessary consents. Alternatively, the property could be utilised for an ongoing care type use or offer complete redevelopment, again subject to the necessary consents.