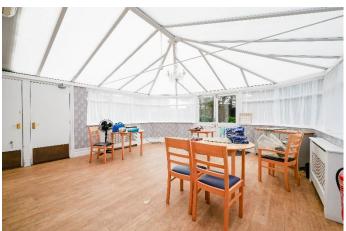

**Description:** Detached Former Nursing Home in a prestigious residential location.

The Willows comprises of an imposing detached and substantial Victorian property, which until more recently was a nursing home registered for 27 residents. The Willows is constructed over ground, first and second floors together with a basement, an attached outbuilding which was historically used for laundry. Plan provided overleaf for indicative purposes.

Many original ornate and decorative features remain such as stained glass windows, fireplaces and attractive plasterwork cornices, coving and ceiling roses. The property offers scope for reinstatement back into a large residential dwelling or conversion to apartments, subject to the necessary consents. Alternatively, the property could be utilised for an ongoing care type use or offer complete redevelopment, again subject to the necessary consents.