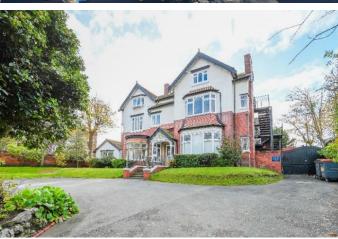

## The Willows, 10 Weld Road, Birkdale, Southport PR8 2AZ

- Substantial imposing and detached Victorian property extending to over 7,900 square feet GIA to include basement and outbuilding.
- Highly regarded residential location close to Birkdale Village.
- Scope for reinstatement back into a residential dwelling, conversion into
  - apartments or complete redevelopment subject to the necessary consents.
- 999 year long leasehold a copy of the Title is available on request.
- No VAT on purchase price.

**Description:** Detached Former Nursing Home in a prestigious residential location.

The Willows comprises of an imposing detached and substantial Victorian property, which until more recently was a nursing home registered for 27 residents. The Willows is constructed over ground, first and second floors together with a basement, an attached outbuilding which was historically used for laundry. Plan provided overleaf for indicative purposes.