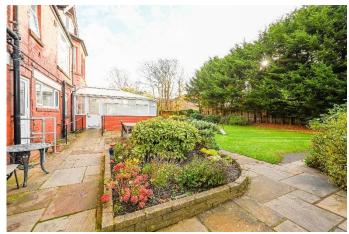

**Description:** Detached Former Nursing Home in a prestigious residential location.

The Willows comprises of an imposing detached and substantial Victorian property, which until more recently was a nursing home registered for 27 residents. The Willows is constructed over ground, first and second floors together with a basement, an attached outbuilding which was historically used for laundry. Plan provided overleaf for indicative purposes.

Many original ornate and decorative features remain such as stained glass windows, fireplaces and attractive plasterwork cornices, coving and ceiling roses. The property offers scope for reinstatement back into a large residential dwelling or conversion to apartments, subject to the necessary consents. Alternatively, the property could be utilised for an ongoing care type use or offer complete redevelopment, again subject to the necessary consents.