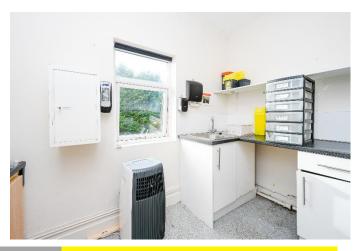

**Description:** Detached Former Nursing Home in a prestigious residential location.

The Willows comprises of an imposing detached and substantial Victorian property, which until more recently was a nursing home registered for 27 residents. The Willows is constructed over ground, first and second floors together with a basement, an attached outbuilding which was historically used for laundry. Plan provided overleaf for indicative purposes.

Many original ornate and decorative features remain such as stained glass windows, fireplaces and attractive plasterwork cornices, coving and ceiling roses. The property offers scope for reinstatement back into a large residential dwelling or conversion to apartments, subject to the necessary consents. Alternatively, the property could be utilised for an ongoing care type use or offer complete redevelopment, again subject to the necessary consents.