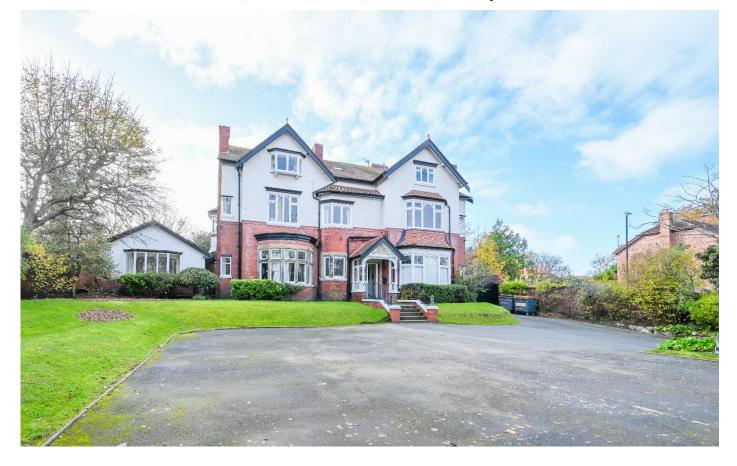

## The Willows, 10 Weld Road, Birkdale, Southport PR8 2AZ

- Substantial imposing and detached Victorian property extending to over 7,900 square feet GIA to include basement and outbuilding.
- Highly regarded residential location close to Birkdale Village.
- Scope for reinstatement back into a residential dwelling, conversion into
  - apartments or complete redevelopment subject to the necessary consents.
- 999 year long leasehold a copy of the Title is available on request.
- No VAT on purchase price.

**Description:** Detached Former Nursing Home in a prestigious residential location.

The Willows comprises of an imposing detached and substantial Victorian property, which until more recently was a nursing home registered for 27 residents. The Willows is constructed over ground, first and second floors together with a basement, an attached outbuilding which was historically used for laundry. Plan provided overleaf for indicative purposes.