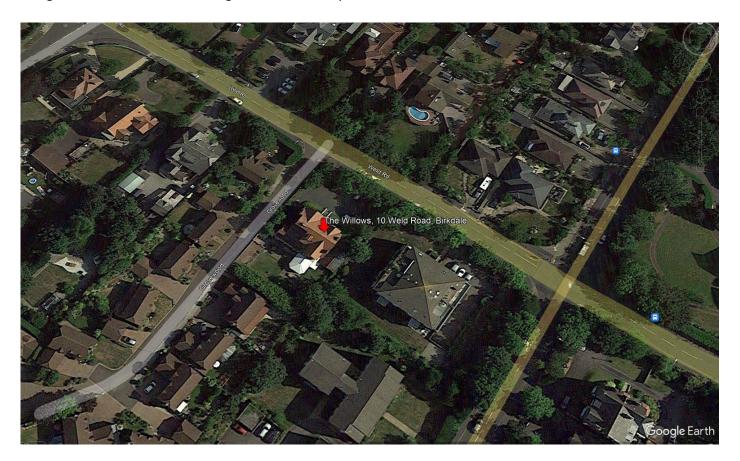

**Location:** The Willows is situated to Weld Road close to its junction with Lulworth Road, in a highly regarded and established prestigious residential location within walking distance to the retail and leisure amenities of Birkdale Village and Weld Road. Aerial image below to identify location.