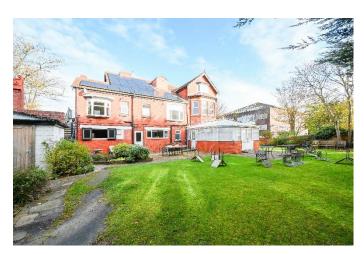

**Description:** Detached Former Nursing Home in a prestigious residential location.

The Willows comprises of an imposing detached and substantial Victorian property, which until more recently was a nursing home registered for 27 residents. The Willows is constructed over ground, first and second floors together with a basement, an attached outbuilding which was historically used for laundry. Plan provided overleaf for indicative purposes.

Many original ornate and decorative features remain such as stained glass windows, fireplaces and attractive plasterwork cornices, coving and ceiling roses. The property offers scope for reinstatement back into a large residential dwelling or conversion to apartments, subject to the necessary consents. Alternatively, the property could be utilised for an ongoing care type use or offer complete redevelopment, again subject to the necessary consents.