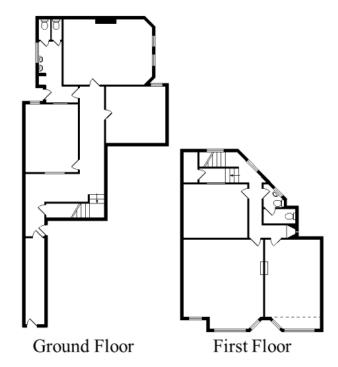

Floor Size Status

First 777 Sq Ft Available

Please note floorplans are provided for indicative purposes only.

**Rent:** The property is available by way of a new lease on terms to be agreed at the following rents: