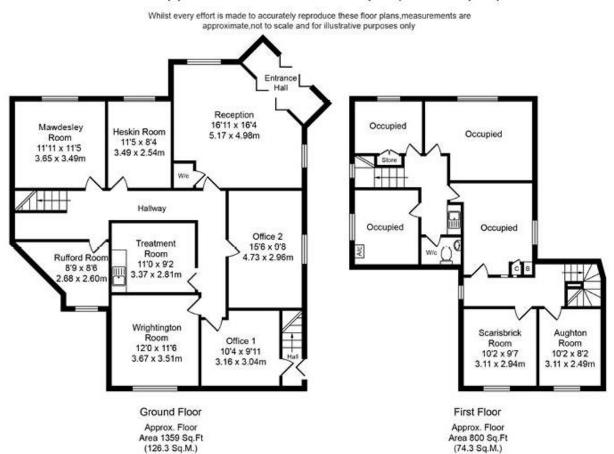

Lathom House offers a communal meeting room area and on-site car parking can be available by way of separate

negotiation and subject to availability at that time.

**Accommodation:** Please refer to the enclosed floor plan below for indicative purposes only – not to scale.

## Total Approx. Floor Area 2159 Sq.ft. (200.6 Sq.M.)

**Terms:** A service charge may be applied for fair usage of all utilities to be agreed prior to completion of agreement. Free WIFI will be available within the building on a fair usage basis.

#### **Ground Floor**

Heskin Room £200.00 per month

Mawdesley Room £285.00 per month

Treatment Room £215.00 per month (Treatment Couch and Medical Grade Fridge available)

Wrightington Room £285.00 per month

Office 1 £220.00 per month

Office 2 £250.00 per month

**First Floor** 

Scarisbrick Room £255.00 per month

Aughton Room £215.00 per month

**Money Laundering Regulations:** Please note we are now required to carry out customer due diligence on all tenants once an offer is accepted, whereby we are required to obtain proof of identity and proof of address of the prospective tenant.