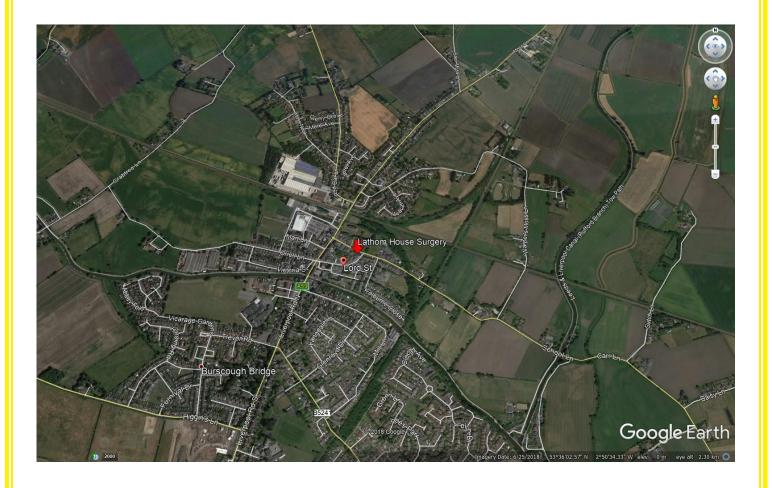

Fitton Estates, Hoghton Place, 47 Hoghton St, Southport, Merseyside, PR9 OPG Telephone: 01704 500345 Email: info@fittonestates.com **Location:** Lathom House occupies a prominent position at the junction of Lord Street and School Lane, ideally situated in the heart of the picturesque West Lancashire town of Burscough.

Ideally located, the offices are served by a well-connected transport hub, being only a couple of minutes' walk from Burscough Bridge Train Station giving access to the towns of Southport, Wigan, Bolton and Manchester and only a 10 minute walk from the towns other Train Station, Burscough Junction, connecting Ormskirk and Liverpool as well as Preston. The road network is equally well-served being only a 20-minute drive from the M57 and M58 and within half an hour of the M6.