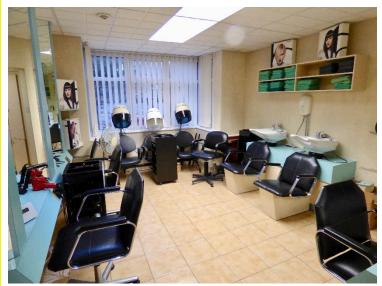

**Description:** From Preston New Road, pedestrian and vehicle access is provided onto the paved forecourt area. The ground floor self-contained retail unit has a substantial glazed frontage to Preston New Road with an integral pedestrian door, leading into a primarily open plan hairdressing salon area with rear washing stations, kitchen, WC and breakout area.