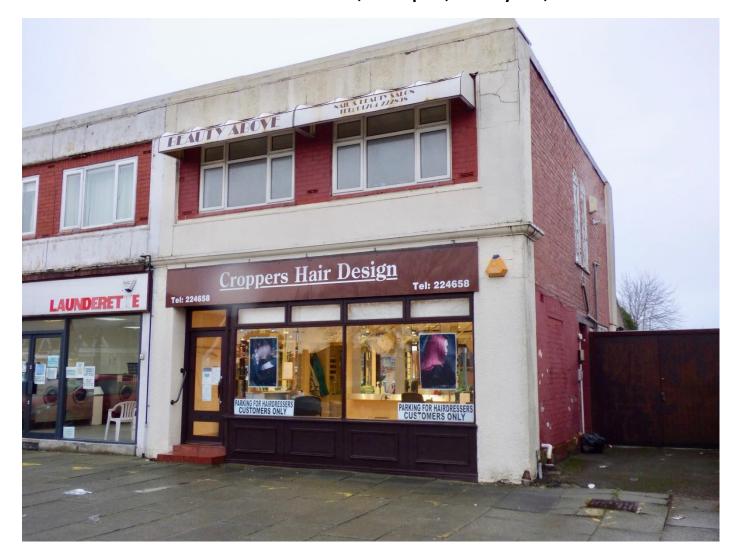

## 173 & 173a Preston New Road, Southport, Merseyside, PR9 8NS

- Self-contained Retail unit with off road parking, offered with vacant possession.
- First floor office/beauticians, again offered with vacant possession scope for Residential conversion subject to the necessary consents.
- Land and outbuildings to rear planning permission (now lapsed) for new build Garage/Warehouse unit.
- Prominent roadside position with plentiful off road car parking to Preston New Road.
- Ideal SIPP/pension fund investment purchase.

**Fitton Estates**, Hoghton Place, 47 Hoghton St, Southport, Merseyside, PR9 0PG **Telephone**: 01704 500345

Email: info@fittonestates.com

**Location:** The subject property is an end terrace of retail units to a busy neighbourhood parade, which fronts Preston New Road / the A565 which is an arterial road connecting Southport to Preston. The property is found at the juncture of Fairhaven Road and North Road, Sat Nav reference PR9 ONS.

**Description:** From Preston New Road, pedestrian and vehicle access is provided onto the paved forecourt area. The ground floor self-contained retail unit has a substantial glazed frontage to Preston New Road with an integral pedestrian door, leading into a primarily open plan hairdressing salon area with rear washing stations, kitchen, WC and breakout area.