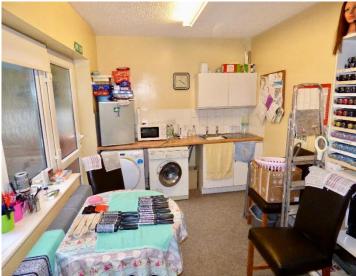

**Description:** From Preston New Road, pedestrian and vehicle access is provided onto the paved forecourt area. The ground floor self-contained retail unit has a substantial glazed frontage to Preston New Road with an integral pedestrian door, leading into a primarily open plan hairdressing salon area with rear washing stations, kitchen, WC and breakout area.