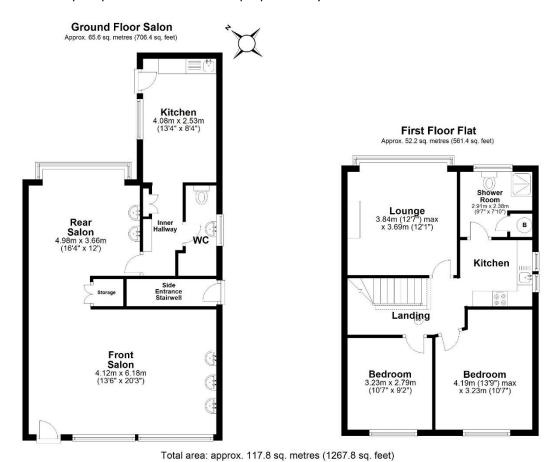

Accommodation: Floor plan provided for indicative purposes only - not to scale.

AEA (Aughton energy Assessors) provide this Floor Plan as a guide to the overall dimensions of the property. Dimensions are approximate and do not pertain to be absolutely accurate but are provided as a guide only.

Plan produced using PlanUp.

Price: Offers in the Region of £250,000, subject to contract.

**Tenure:** Verbally advised freehold - pending written verification.

**Money Laundering Regulations:** Please note we are now required to carry out customer due diligence on all purchasers once an offer is accepted, whereby we are required to obtain proof of identity and proof of address of the prospective purchaser.