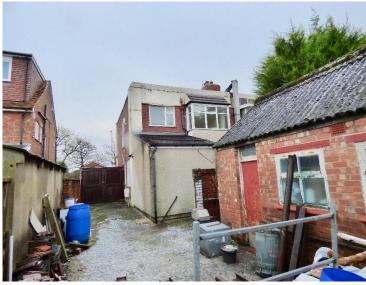

To the rear, there are a number of outbuildings, which could be demolished to provide further parking or, alternatively, to construct new accommodation.

Please note that we hold on files details of an expired consent relating to the demolition of these outbuildings and the construction of a new store unit. Details of these can be provided on request.