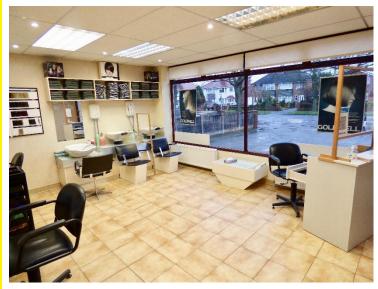

**Description:** From Preston New Road, pedestrian and vehicle access is provided onto the paved forecourt area. The ground floor self-contained retail unit has a substantial glazed frontage to Preston New Road with an integral pedestrian door, leading into a primarily open plan hairdressing salon area with rear washing stations, kitchen, WC and breakout area.