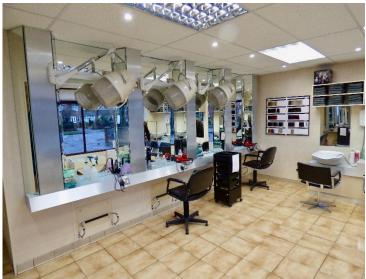

**Description:** From Preston New Road, pedestrian and vehicle access is provided onto the paved forecourt area. The ground floor self-contained retail unit has a substantial glazed frontage to Preston New Road with an integral pedestrian door, leading into a primarily open plan hairdressing salon area with rear washing stations, kitchen, WC and breakout area.