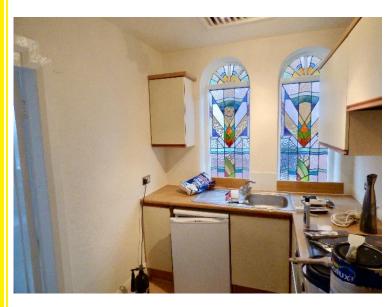

**Description:** From Preston New Road, pedestrian and vehicle access is provided onto the paved forecourt area. The ground floor self-contained retail unit has a substantial glazed frontage to Preston New Road with an integral pedestrian door, leading into a primarily open plan hairdressing salon area with rear washing stations, kitchen, WC and breakout area.