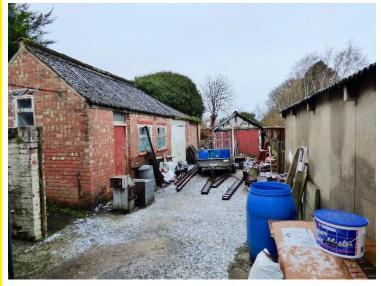

To the rear, there are a number of outbuildings, which could be demolished to provide further parking or, alternatively, to construct new accommodation.

Please note that we hold on files details of an expired consent relating to the demolition of these outbuildings and the construction of a new store unit. Details of these can be provided on request.