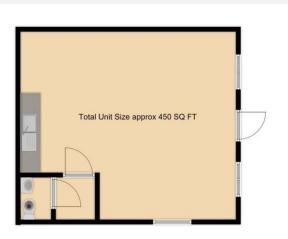

### Layout

# **SHOP TO LET**

450.00 sqft (41.81 sqm)

RENT

£400.00 Monthly

To View Contact:
Trish Zielinska
trish@toletwigan.co.uk
01942 734748
www.toletwigan.co.uk