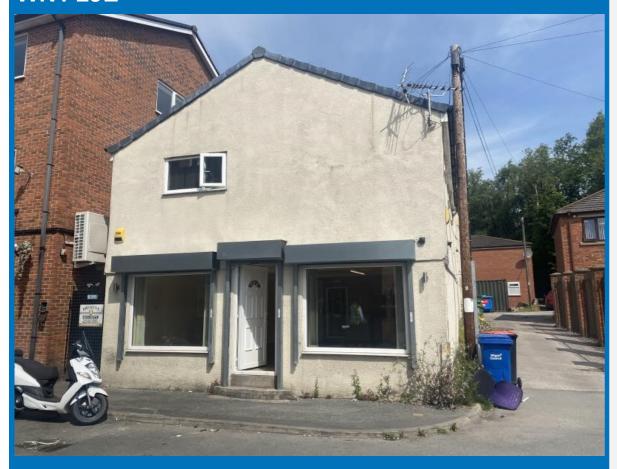

## Wigan Lane Wigan WN1 2JE

#### **Description**

Lovely self-contained groundfloor private space perfect for any business wanting a shop for a really good price. The unit is an open-plan retail/office/salon space with two shop windows, loads of electric sockets, a kitchenette, and toilets. All uses would be considered.

#### Location

Located just off Wigan road, the unit has the benefit of being visible from the busy road for branding, close to Wigan centre but also tucked away for more space and privacy. A densely residential area with independent retailers, restaurants, and bars and fantastic transport links makes it a great location.