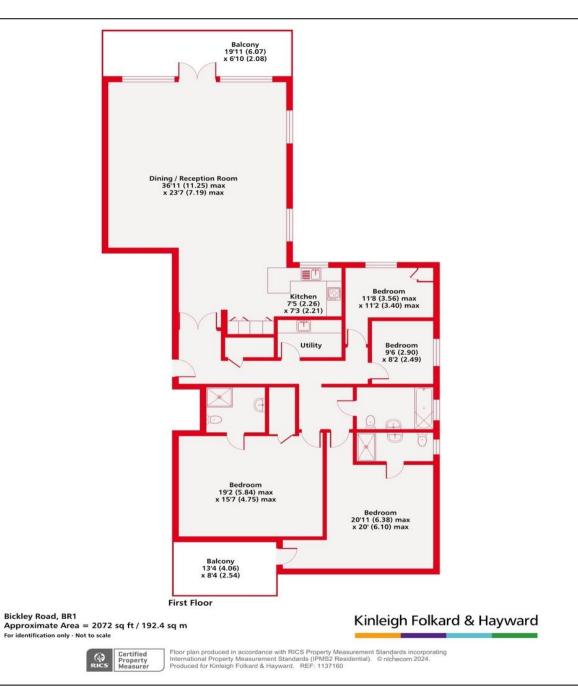

## Bickley Park Road Bromley BR1

£3,650 pcm

(£842.31 pw)

The deposit amounts will vary depending on the rent agreed. Tenancy Deposit - £ 4,211.53

Beautifully presented, gated three bedroom, three bathroom exclusive Apartment for rent with spacious entrance hall, reception, roof terrace, balcony and two parking spaces.

- Reception with dining area
- Bespoke kitchen
- Utility and Study area
- Three bedrooms
- Three bathrooms
- Two allocated parking spaces
- EPC Rating B