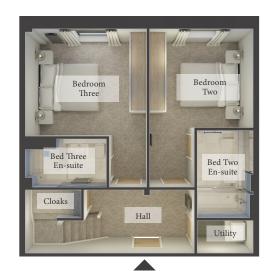

## THE EDMONSON

STUNNING THREE BEDROOM DUPLEX PENTHOUSE APARTMENT

STUNNING PENTHOUSE ARRANGED OVER 2 FLOOR

3 BEDROOMS

3 EN-SUITES 1 POWDER ROOM

UTILITY ROOM
DEDICATED PARKING BAYS

Please note: The Edmonson apartment type is applicable to: Third floor plots 310, 311, 312.