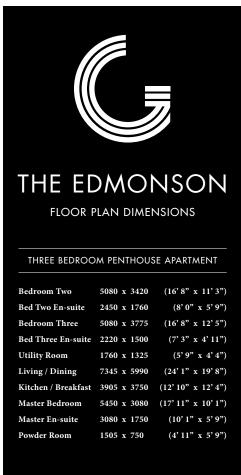

## THE EDMONSON

STUNNING THREE BEDROOM DUPLEX PENTHOUSE APARTMENT

STUNNING PENTHOUSE ARRANGED OVER 2 FLOOR

3 BEDROOMS

3 EN-SUITES 1 POWDER ROOM

UTILITY ROOM
DEDICATED PARKING BAYS

Please note: The Edmonson apartment type is applicable to: Third floor plots 310, 311, 312.