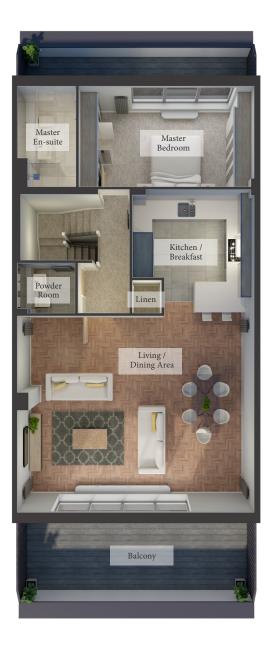

## THE EDMONSON

STUNNING THREE BEDROOM DUPLEX PENTHOUSE APARTMENT

STUNNING PENTHOUSE ARRANGED OVER 2 FLOOR

3 BEDROOMS

3 EN-SUITES 1 POWDER ROOM

UTILITY ROOM
DEDICATED PARKING BAYS

Please note: The Edmonson apartment type is applicable to: Third floor plots 310, 311, 312.