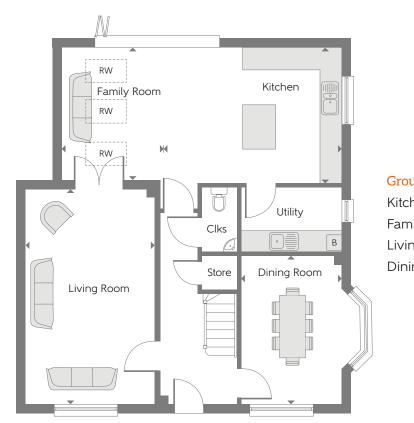

## **Ground Floor**

| Kitchen     | 5.044m x 3.775m | 16'5" x 11'9" |
|-------------|-----------------|---------------|
| Family Room | 3.585m x 2.738m | 10'9" x 10'4" |
| Living Room | 5.971m x 3.590m | 19'6" x 11'8" |
| Dining Room | 4.096m x 2.800m | 13'4" x 9'2"  |

Indicates where dimensions are taken from

B Boiler Clks Cloakroom W Fitted Wardrobe (CYL) Hot Water Cylinder RW Roof Window

Some items shown in this key may be subject to change, and positions could vary from those indicated on this floorplan. Please refer to Sales Advisor for details of your selected plot. Computer generated image shown overleaf. External finishes, landscaping and configuration may vary from plot to plot. Please refer to Sales Advisor for further details. All dimensions are approximate and should not be used for carpet sizes, appliance spaces or furniture. Furniture not to scale and all positions are indicative. We operate a policy of continuous improvement and individual features such as kitchen and bathroom layouts, doors, windows, garages and elevational treatments may vary from time to time. Consequently these particulars should be treated as general guidance only and do not constitute a contract, part of a contract or a warranty. 02027-18/02/22.