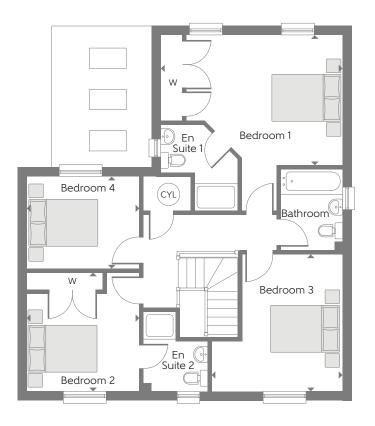

## First Floor

| Bedroom 1 | 5.044m x 3.622m                | 16'5" x 11'9"               |
|-----------|--------------------------------|-----------------------------|
| Bedroom 2 | 3.312m x 3.138m                | 10'9" x 10'3"               |
| Bedroom 3 | 3.807m x 3.644m                | 12'5" x 11'10"              |
| Bedroom 4 | 2.560m x 3.138m<br>(max) (max) | 8'4" x 10'3"<br>(max) (max) |

Indicates where dimensions are taken from

B Boiler Clks Cloakroom W Fitted Wardrobe (CYL) Hot Water Cylinder RW Roof Window

Some items shown in this key may be subject to change, and positions could vary from those indicated on this floorplan. Please refer to Sales Advisor for details of your selected plot. Computer generated image shown overleaf. External finishes, landscaping and configuration may vary from plot to plot. Please refer to Sales Advisor for further details. All dimensions are approximate and should not be used for carpet sizes, appliance spaces or furniture. Furniture not to scale and all positions are indicative. We operate a policy of continuous improvement and individual features such as kitchen and bathroom layouts, doors, windows, garages and elevational treatments may vary from time to time. Consequently these particulars should be treated as general guidance only and do not constitute a contract, part of a contract or a warranty. 02027-18/02/22.