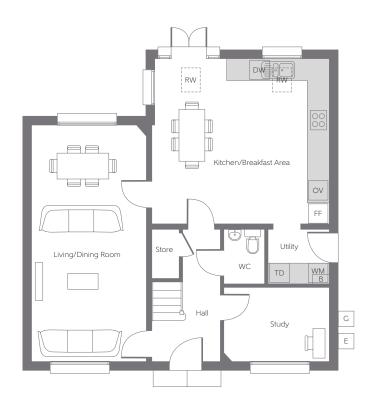

## **Ground Floor**

 Kitchen/Breakfast Area
 5.300m x 4.490m
 17'5" x 14'9"

 Living/Dining Room
 7.100m x 3.450m
 23'4" x 11'4"

 Study
 3.160m x 2.800m
 10'4" x 9'2"