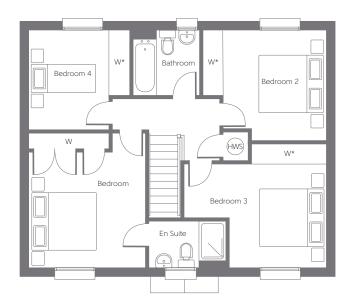

## First Floor

 Bedroom 1
 4.050m x 3.600m (max)
 13'3" x 11'10" (max)

 Bedroom 2
 3.690m x 3.270m (incl. wardrobes)
 12'1" x 10'9" (incl. wardrobes)

 Bedroom 3
 4.250m x 3.730m (incl. wardrobes)
 13'11" x 12'3" (incl. wardrobes)

 Bedroom 4
 3.000m x 2.950m (incl. wardrobes)
 9'10" x 9'8" (incl. wardrobes)