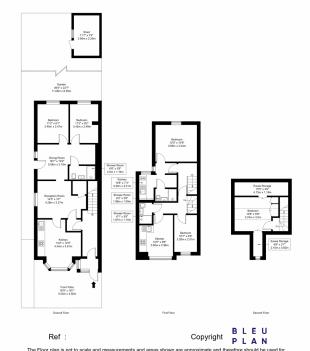

The ground floor features Flat 1, a spacious two-bedroom unit that benefits from an open-plan kitchen/living area, family bathroom and direct access to rear garden. Moving to the second floor, Flat 2 offers modern studio style layout complete with its own kitchen, shower room and bedroom. Also located on this floor is Flat 3, a two-bedroom split level flat featuring open-plan kitchen/lounge and shower room.

## Locket Road, HA3 7ND

Approx Gross Internal Area = 134.48 sq m / 1447 sq ft RHH / Eaves Storage = 15.01 sq m / 162 sq ft Shed = 8.01 sq m / 86 sq ft Total = 157.5 sq m / 1695 sq ft

= Reduced Headroom Below 1.5m / 5'0

Illustrative purposes only. The plan has been prepared in accordance with the RICS code of Measuring Practice and whilst we have confidence in the information produced it must not be relied on. Maximum lengths and widths are represented on the floor plan. If there is any aspect of particular importance, you should carry out or commission your own inspection of the property.