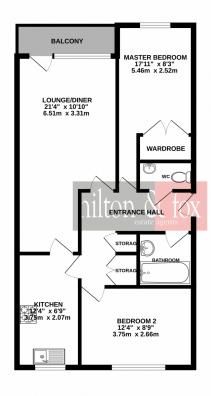

Located just a short distance from Wealdstone High Street and located in this popular block is this Two Double Bedroom First Floor Flat. Internally you will find a large lounge/diner, separate kitchen, family bathroom and Two Double bedrooms. Externally you will find that the property is well placed to give you easy access to local shops and transport links making this an ideal first-time purchase. All in all, call now to book your appointment to avoid disappointment.

Service Charge Approx. £170.48pcm Water Rates Approx. £27.08pcm Sinking Funds Approx. £17.51pcm

Approx. total: £215.07pcm

A2Dominion Housing Group, manage the building.

FIRST FLOOR 671 sq.ft. (62.3 sq.m.) approx.

TOTAL FLOOR AREA: 671 sq.ft. (62.3 sq.m.) approx.

Whilst every attempt has been made to ensure the accuracy of the foorping contained here, measurements of doors, videors, common and up with terms are approximate and on responsibility to taken for any error, prospective purchaset. The services, systems and appliances shown have not been tested and no guarantee as to here operability or effective, can be given.