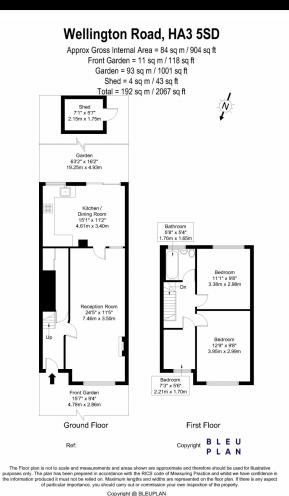

## £515,000 Wellington Road, Harrow, Middlesex HA3

57a High Street, Harrow, Middlesex, HA3 5DQ | wembley@hiltonandfox.com

02084260631

Offered with no further chain and needing updating throughout is this three-bedroom terraced family home. Internally to the ground floor you will find a large storage cupboard, spacious through lounge with a separate door leading to the kitchen/diner and sliding doors leading to the garden. To the first floor you would find all three bedrooms and a family bathroom. Externally to the front you would benefit from a low maintenance small front garden and on street permit parking.