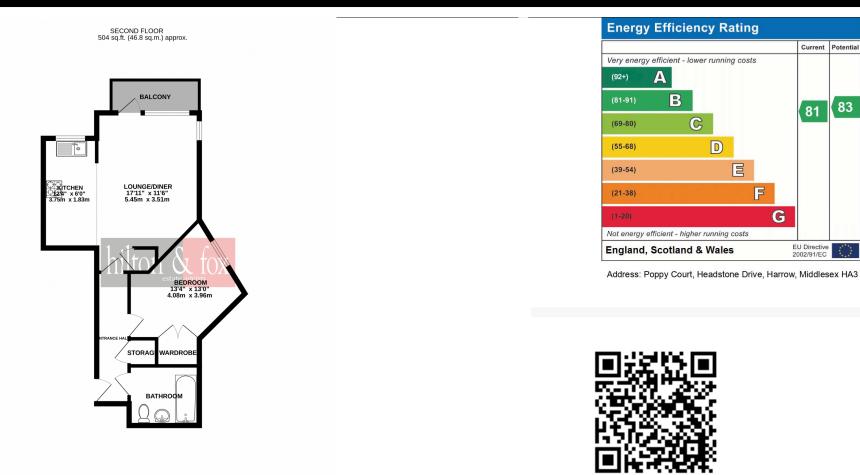

## Asking Price £110,000 Poppy Court, Headstone Drive, Harrow, Middlesex HA3

57a High Street, Harrow, Middlesex, HA3 5DQ | wembley@hiltonandfox.com

02084260631

\*\*\*40% Shared Ownership\*\*\* Located on the second floor of this popular block just a stone's throw from Wealdstone High Street is this spacious One Bedroom Second floor flat. Internally the property offers a spacious open plan Lounge, kitchen and diner with direct access to a balcony in addition to a large double bedroom, family bathroom and ample storage. Externally the property is set within a stone's throw of Wealdstone High Street with its variety of local shops and transport links.

57a High Street, Harrow, Middlesex, HA3 5DQ | wembley@hiltonandfox.com \*\*\*40% Shared Ownership\*\*\* Located on the second floor of this popular block just a stone's throw from Wealdstone High Street is this spacious One Bedroom Second floor flat. Internally the property offers a spacious open plan Lounge, kitchen and diner with direct access to a balcony in addition to a large double bedroom, family bathroom and ample storage. Externally the property is set within a stone's throw of Wealdstone High Street with its variety of local shops and transport links.

## TightmoveZOOPLCOnTheMarketOsafeagentOPrimeLocationrightmove Find the home you deserve

TOTAL FLOOR AREA : 504 sq.ft. (46.8 sq.m.) approx to ensure the accuracy of the floorplan contained he dher items are approximate and no responsibility is to in for illustrative nurposes only and should be used