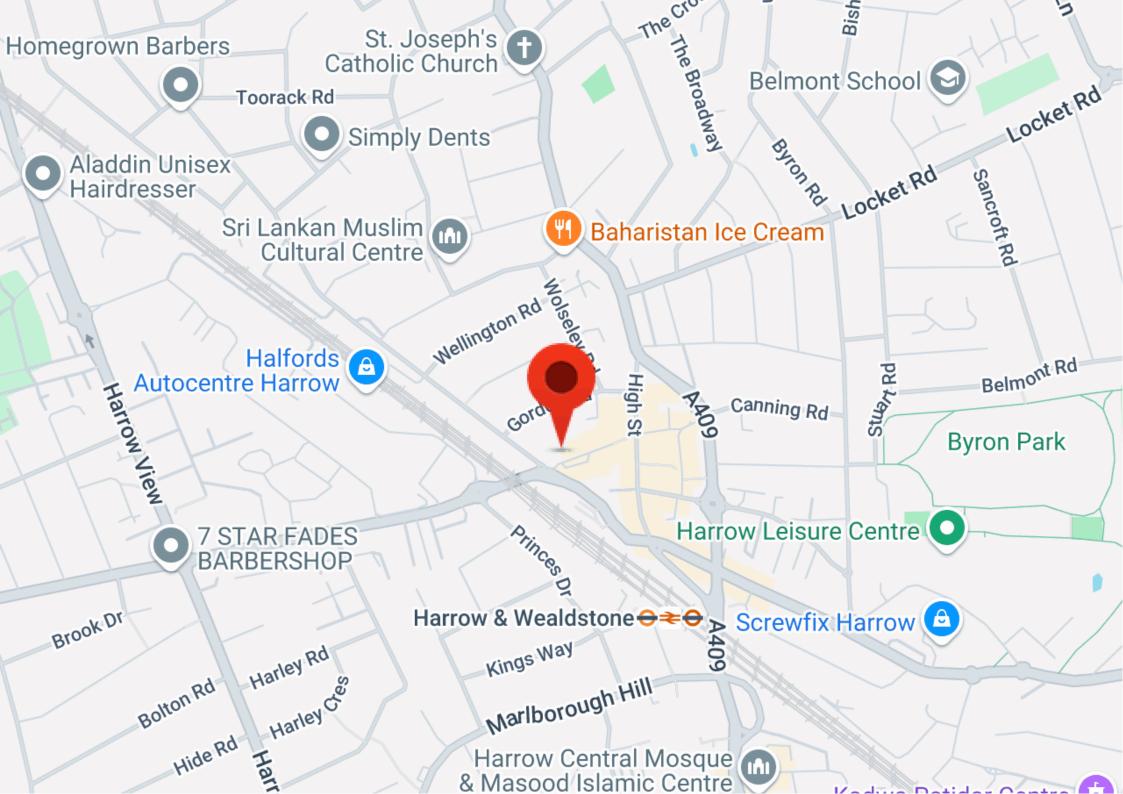

## Asking Price £275,000 Poppy Court, Headstone Drive, Harrow, Middlesex HA3

57a High Street, Harrow, Middlesex, HA3 5DQ | wembley@hiltonandfox.com

02084260631

Located on the second floor of this popular block just a stone's throw from Wealdstone High Street is this spacious One Bedroom Second floor flat. Internally the property offers a spacious open plan Lounge, kitchen and diner with direct access to a balcony in addition to a large double bedroom, family bathroom and ample storage. Externally the property is set within a stone's throw of Wealdstone High Street with its variety of local shops and transport links.

57a High Street, Harrow, Middlesex, HA3 5DQ | wembley@hiltonandfox.com Located on the second floor of this popular block just a stone's throw from Wealdstone High Street is this spacious One Bedroom Second floor flat. Internally the property offers a spacious open plan Lounge, kitchen and diner with direct access to a balcony in addition to a large double bedroom, family bathroom and ample storage. Externally the property is set within a stone's throw of Wealdstone High Street with its variety of local shops and transport links.