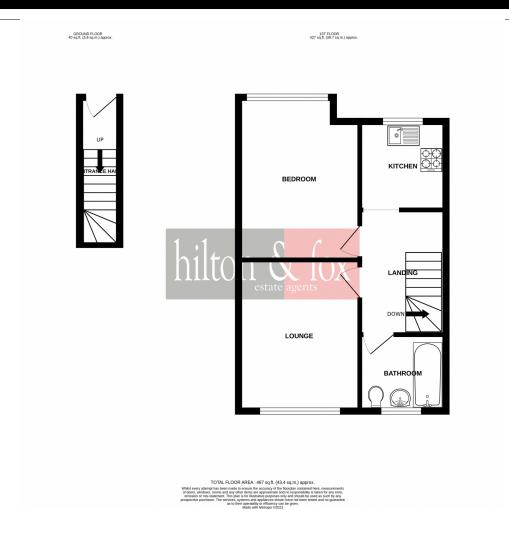

Offered with no further chain and in good condition throughout is this One Double Bedroom Maisonette. Internally you will find a large lounge, double bedroom, modern Kitchen, and family bathroom. Whilst externally the property is ideally placed to give you easy access to local shops and transport links. All in all, this would make an ideal first time or investment purchase.

57a High Street, Harrow, Middlesex, HA3 5DQ | wembley@hiltonandfox.com

Offered with no further chain and in good condition throughout is this One Double Bedroom Maisonette. Internally you will find a large lounge, double bedroom, modern Kitchen, and family bathroom. Whilst externally the property is ideally placed to give you easy access to local shops and transport links. All in all, this would make an ideal first time or investment purchase.