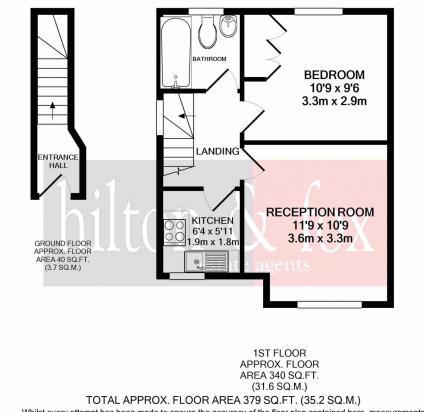

TOTAL APPROX. FLOOR AREA 379 SQ.FT. (35.2 SQ.M.)

Whilst every attempt has been made to ensure the accuracy of the floor plan contained here, measurements of doors, windows, rooms and any other items are approximate and no responsibility is taken for any error, omission, or mis-statement. This plan is for illustrative purposes only and should be used as such by any prospective purchaser. The services, systems and appliances shown have not been tested and no guarantee

as to their operability or efficiency can be given Made with Metropix ©2021