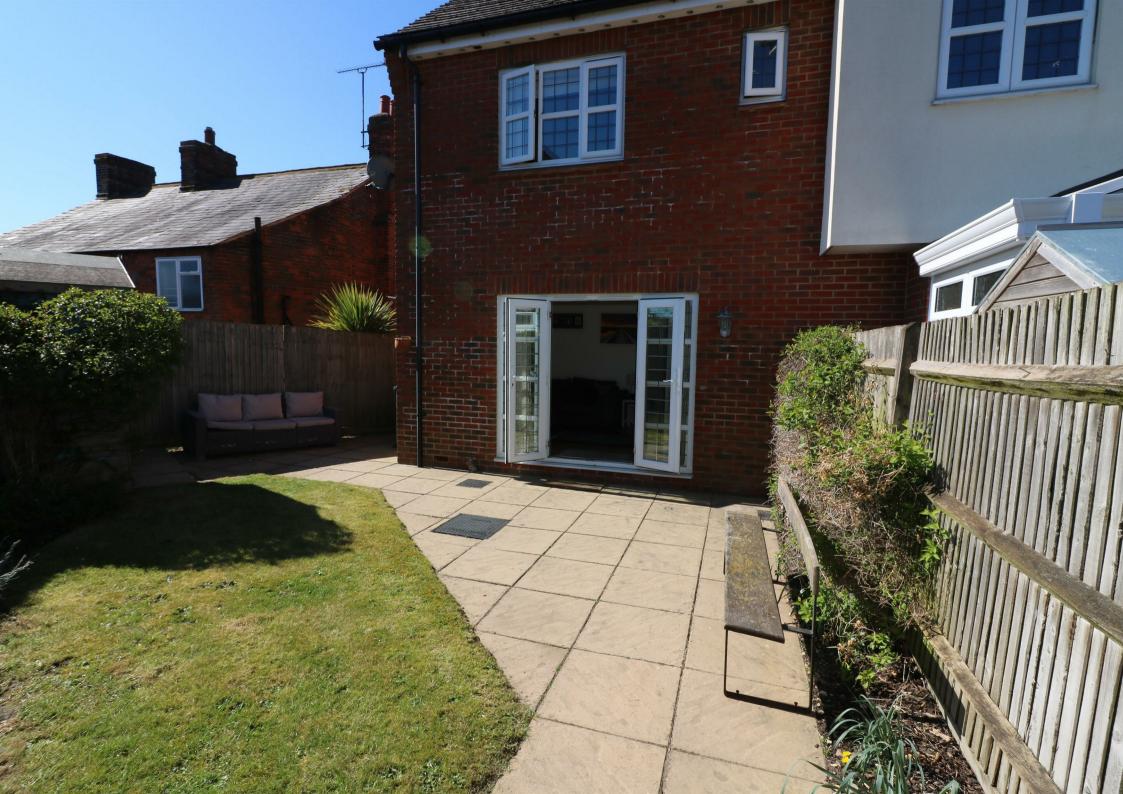

# Rear Garden 25'0 (7.62m)

Mainly laid to lawn with shrub borders, patio area, outside

tap, outside security lights, garden shed, side pedestrian access, rear access leading to allocated parking for two vehicles.

# **Parking**

Two allocated parking spaces directly behind the property with gate access to rear garden.