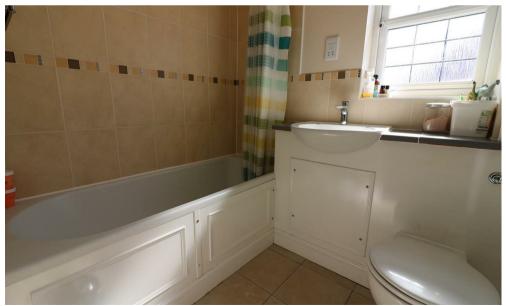

#### Bathroom

UPVC double glazed opaque window to side aspect, low level flush WC, wall mount wash hand basin, panel enclosed bath with shower attachment, tiled flooring, extractor fan and heated towel rail.