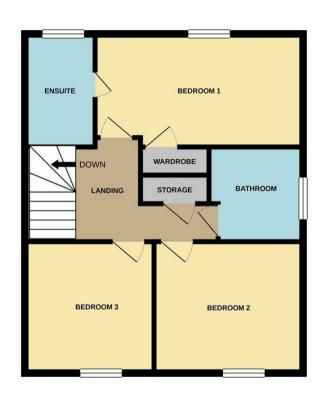

On the first floor there are three bedrooms, an En-suite to the master bedroom and a family bathroom.

There is also a low maintenance rear garden with side access to the road and a rear gate to a secure gated car park with two parking spaces.

## First Floor Landing

Carpeted landing with loft access, airing cupboard, doors leading to;

### Master Bedroom 12'3" x 9'0" (3.75 x 2.75)

Neutral colour carpeted master bedroom with UPVC double glazed window to rear aspect, single radiator, fitted wardrobe, with door leading to En-Suite.

#### **En-Suite**

UPVC double glazed opaque window to rear aspect, low level flush WC, walk in tiled shower cubicle, wash hand basin with vanity unit, tiled flooring, inset spotlights and extractor fan.

## Bedroom Two 9'0" x 8'2" (2.76 x 2.49)

Neutral carpet, upvc double glazed window to front aspect, single radiator.

### Bedroom Three 9'0" x 7'0" (2.76 x 2.14)

Neutral carpet, UPVC double glazed window to front aspect, single radiator.

#### Bathroom

UPVC double glazed opaque window to side aspect, low level flush WC, wall mount wash hand basin, panel enclosed bath with shower attachment, tiled flooring, extractor fan and heated towel rail.

#### 1ST FLOOR