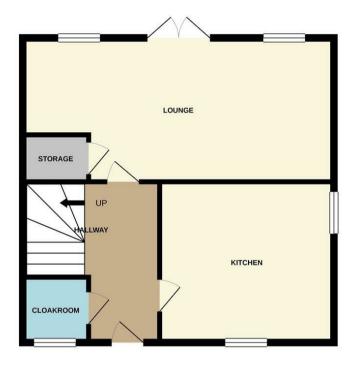

# **BELVOIR!**

Belvoir Herts are delighted to present to the market this very well presented CHAIN FREE, END TERRACE PROPERTY Located in the popular VILLAGE LOCATION OF CODICOTE. The ground floor accommodation comprises; Fitted Kitchen/Breakfast Room to the front of the house with a lounge to the rear, there is also a ground floor cloakroom.

#### **Entrance Hallway**

Front door leading to entrance hallway, wood laminate flooring, single radiator, stairs to first floor.

# Fitted Kitchen/Breakfast Room 13'8" x 8'5" (4.17 x 2.57)

Tiled flooring, UPVC double glazed window to front and side aspect, inset spotlights, range of base and eye level units with roll top work surfaces and tiled splash backs. Built in electric oven, gas hob and stainless steel extractor fan, stainless steel sink unit with stainless steel mixer taps. Also comprising plumbing for washing machine and dish washer, space for fridge freezer, cupboard housing boiler and a single radiator.

### **Ground Floor Cloakroom**

UPVC double glazed opaque window to front aspect, low level flush WC, wall mounted wash hand basin, tiled flooring and a single radiator.

# Lounge 11'7" x 15'7" (3.55 x 4.77)

Wood laminate flooring, inset spotlights, under stairs storage cupboard, UPVC double glazed patio doors with Georgian bars style windows to rear garden and a double radiator.