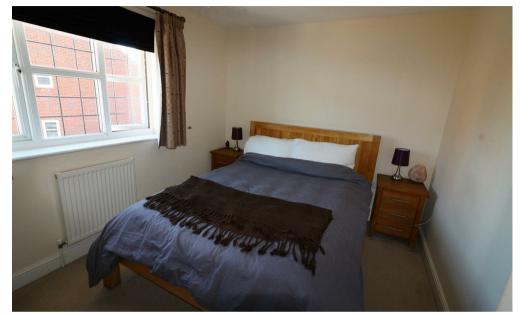

### Master Bedroom 12'3" x 9'0" (3.75 x 2.75)

Neutral colour carpeted master bedroom with UPVC double glazed window to rear aspect, single radiator, fitted wardrobe, with door leading to En-Suite.