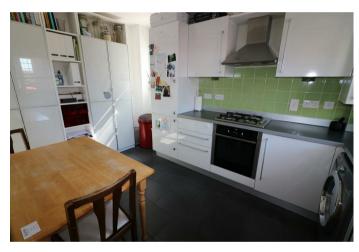

# Fitted Kitchen/Breakfast Room 13'8" x 8'5" (4.17 x 2.57)

Tiled flooring, UPVC double glazed window to front and side aspect, inset spotlights, range of base and eye level units with roll top work surfaces and tiled splash backs. Built in electric oven, gas hob and stainless steel extractor fan, stainless steel sink unit with stainless steel mixer taps. Also comprising plumbing for washing machine and dish washer, space for fridge freezer, cupboard housing boiler and a single radiator.