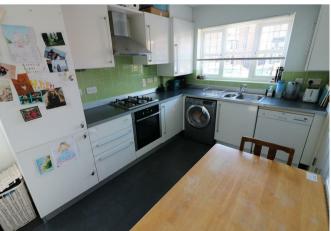

# Fitted Kitchen/Breakfast Room 13'8" x 8'5" (4.17 x 2.57)

Tiled flooring, UPVC double glazed window to front and side aspect, inset spotlights, range of base and eye level units with roll top work surfaces and tiled splash backs. Built in electric oven, gas hob and stainless steel extractor fan, stainless steel sink unit with stainless steel mixer taps. Also comprising plumbing for washing machine and dish washer, space for fridge freezer, cupboard housing boiler and a single radiator.