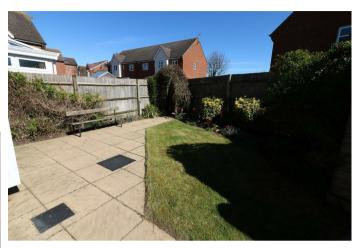

# Rear Garden 25'0 (7.62m)

Mainly laid to lawn with shrub borders, patio area, outside

tap, outside security lights, garden shed, side pedestrian access, rear access leading to allocated parking for two vehicles.