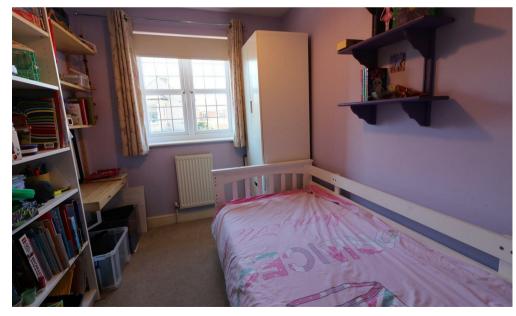

## Bedroom Two 9'0" x 8'2" (2.76 x 2.49)

Neutral carpet, upvc double glazed window to front aspect, single radiator.

### Bedroom Three 9'0" x 7'0" (2.76 x 2.14)

Neutral carpet, UPVC double glazed window to front aspect, single radiator.