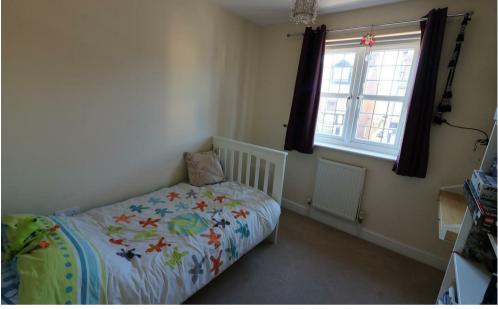

## Bedroom Two 9'0" x 8'2" (2.76 x 2.49)

Neutral carpet, upvc double glazed window to front aspect, single radiator.

### Bedroom Three 9'0" x 7'0" (2.76 x 2.14)

Neutral carpet, UPVC double glazed window to front aspect, single radiator.