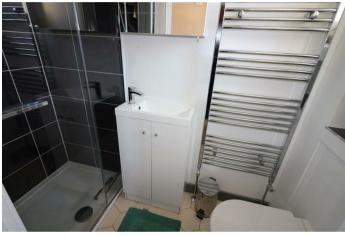

#### **En-Suite**

UPVC double glazed opaque window to rear aspect, low level flush WC, walk in tiled shower cubicle, wash hand basin with vanity unit, tiled flooring, inset spotlights and extractor fan.

#### Bathroom

UPVC double glazed opaque window to side aspect, low level flush WC, wall mount wash hand basin, panel enclosed bath with shower attachment, tiled flooring, extractor fan and heated towel rail.