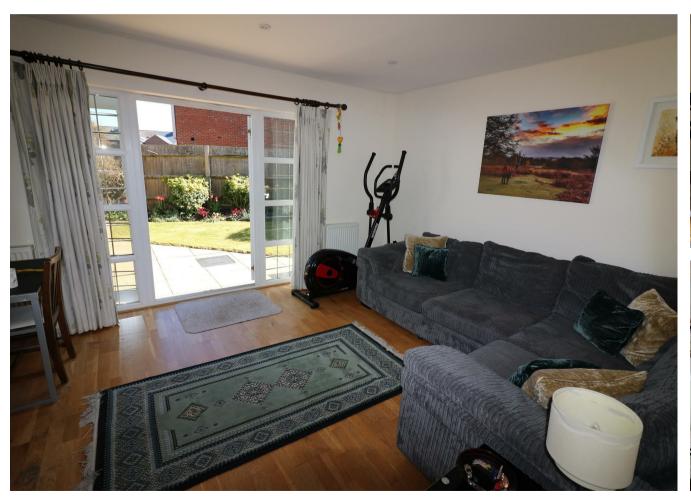

# Lounge 11'7" x 15'7" (3.55 x 4.77)

Wood laminate flooring, inset spotlights, under stairs storage cupboard, UPVC double glazed patio doors with Georgian bars style windows to rear garden and a double radiator.