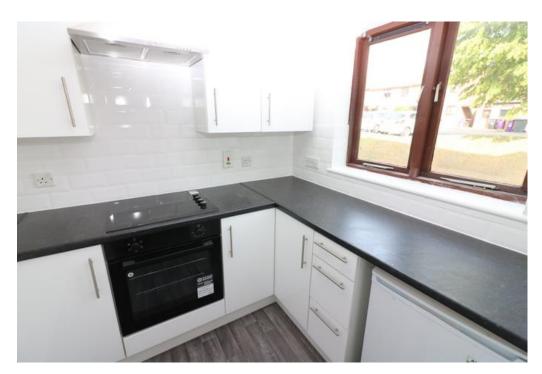

Belvoir Welwyn are delighted to offer this newly refurbished two bedroom unfurnished first floor apartment located within close proximity to the mainline train station and all local amenities. The property comprises: Entrance hallway with two large storage cupboards, lounge/diner, kitchen, double bedroom with wardrobes, single bedroom and family bathroom. The property benefits from an allocated parking space. Please note that the building does not have a lift.