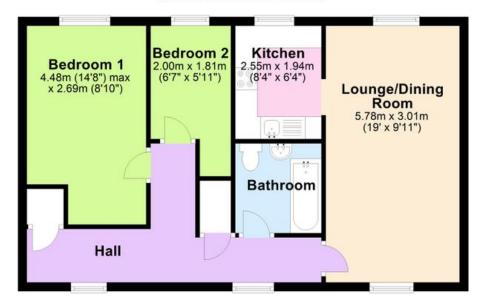

Belvoir Welwyn are delighted to offer this newly refurbished two bedroom unfurnished first floor apartment located within close proximity to the mainline train station and all local amenities. The property comprises: Entrance hallway with two large storage cupboards, lounge/diner, kitchen, double bedroom with wardrobes, single bedroom and family bathroom. The property benefits from an allocated parking space. Please note that the building does not have a lift.

First Floor Approx. 56.4 sq. metres (607.5 sq. feet)

Contact us today to arrange a viewing...