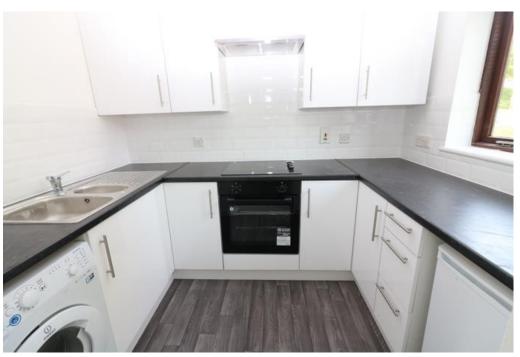

Belvoir Welwyn are delighted to offer this newly refurbished two bedroom unfurnished first floor apartment located within close proximity to the mainline train station and all local amenities. The property comprises: Entrance hallway with two large storage cupboards, lounge/diner, kitchen, double bedroom with wardrobes, single bedroom and family bathroom. The property benefits from an allocated parking space. Please note that the building does not have a lift.