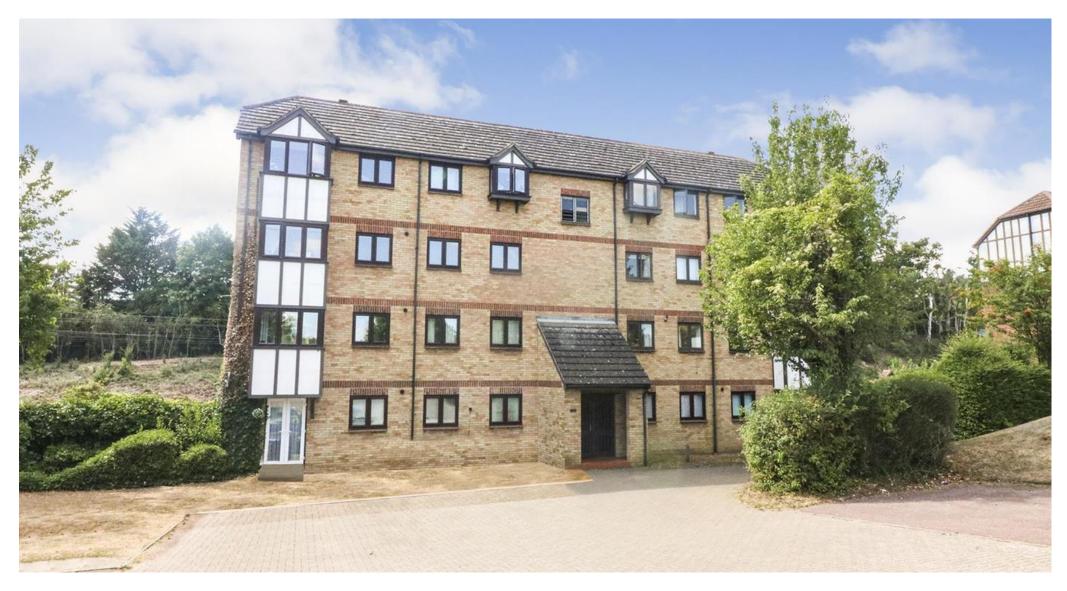

Belvoir Welwyn are delighted to offer this newly refurbished two bedroom unfurnished first floor apartment located within close proximity to the mainline train station and all local amenities. The property comprises: Entrance hallway with two large storage cupboards, lounge/diner, kitchen, double bedroom with wardrobes, single bedroom and family bathroom. The property benefits from an allocated parking space. Please note that the building does not have a lift.