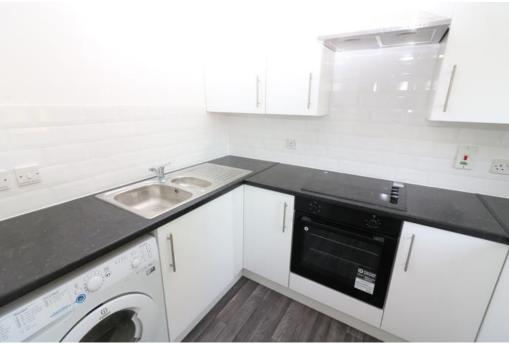

Belvoir Welwyn are delighted to offer this newly refurbished two bedroom unfurnished first floor apartment located within close proximity to the mainline train station and all local amenities. The property comprises: Entrance hallway with two large storage cupboards, lounge/diner, kitchen, double bedroom with wardrobes, single bedroom and family bathroom. The property benefits from an allocated parking space. Please note that the building does not have a lift.