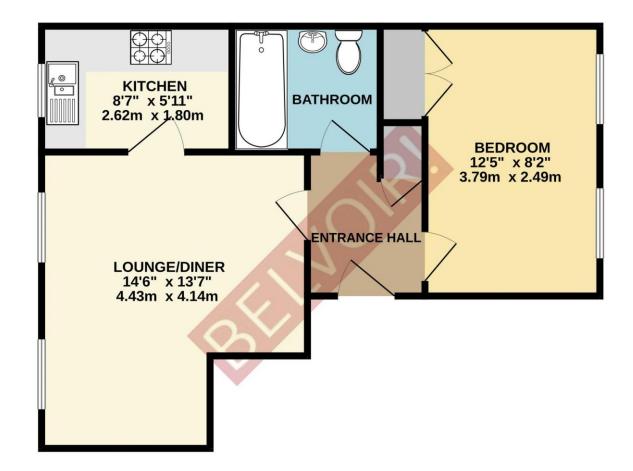

#### GROUND FLOOR 401 sq.ft. (37.2 sq.m.) approx.

TOTAL FLOOR AREA : 401 sq.ft. (37.2 sq.m.) approx.

HOTAL FLOOR AREA: 401 SqLL (57... SqLL) approx. Whilst every attempt has been made to ensure the accuracy of the floorplan contained here, measurements of dors, windows, rooms and any other items are approximate and no responsibility is taken for any error, omission or mis-statement. This plan is for illustrative purposes only and should be used as such by any prospective purchaser. The services, systems and appliances shown have not been tested and no guarantee as to their operability or efficiency can be given. Made with Metropix €2025