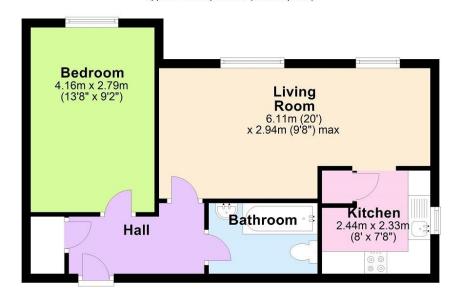

## Agent's Notes

Belvoir are advised; Years remaining on the lease -Ground rent -Service charge -Council tax - Welwyn Hatfield band B

First Floor
Approx. 44.2 sg. metres (476.0 sq. feet)

Total area: approx. 44.2 sq. metres (476.0 sq. feet)