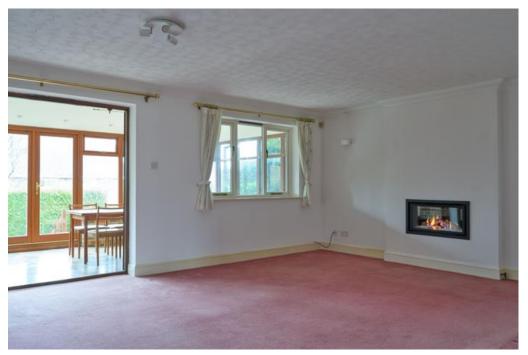

Upon entering the property, you are welcomed by a spacious entrance hallway, featuring a ground floor cloakroom/WC for guests' convenience. The hallway also provides internal access to the integral garage, which comes equipped with power and lighting, offering plenty of storage or workshop space. The heart of the home is the large lounge-diner, which offers an abundance of natural light and ample space for entertaining. This area seamlessly flows into a lovely conservatory/orangery at the rear—an ideal spot for enjoying views of the garden in all seasons.