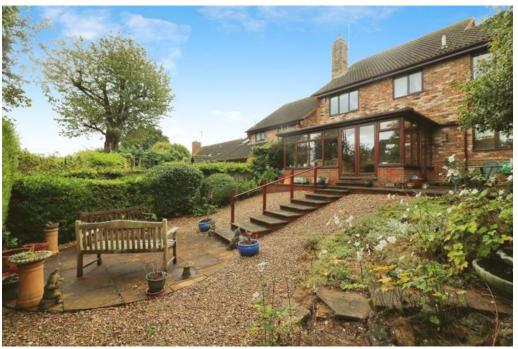

The rear garden is generously sized, offering a peaceful outdoor haven that is both private and not overlooked, perfect for gardening enthusiasts or simply relaxing in the fresh air. The front garden has the potential for conversion to additional parking if required, while the driveway comfortably accommodates two vehicles. In addition, there is visitors' parking available to cater to guests.