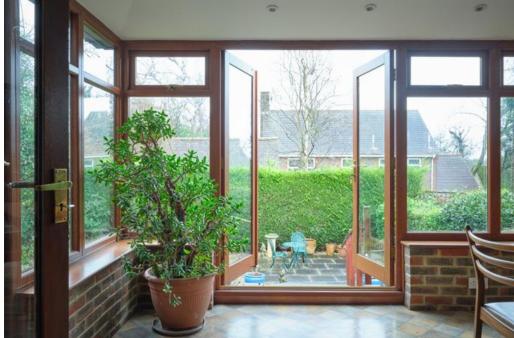

Upon entering the property, you are welcomed by a spacious entrance hallway, featuring a ground floor cloakroom/WC for guests' convenience. The hallway also provides internal access to the integral garage, which comes equipped with power and lighting, offering plenty of storage or workshop space. The heart of the home is the large lounge-diner, which offers an abundance of natural light and ample space for entertaining. This area seamlessly flows into a lovely conservatory/orangery at the rear—an ideal spot for enjoying views of the garden in all seasons.