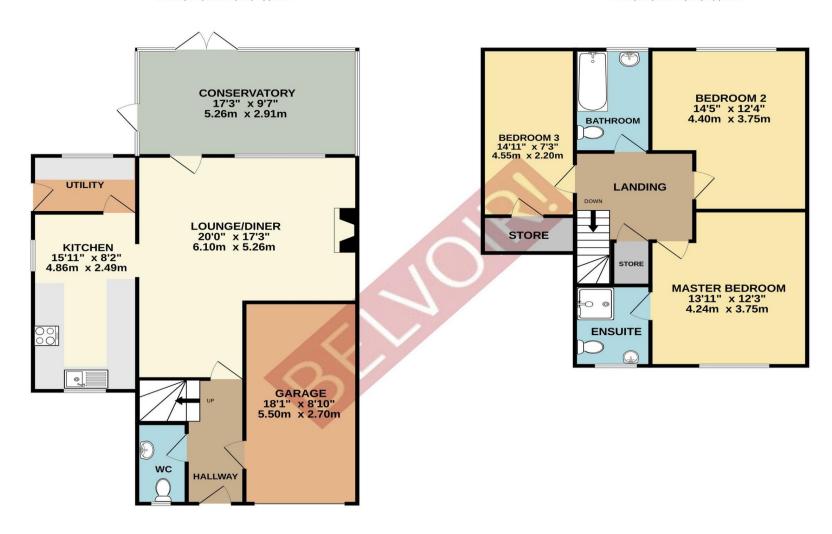

Upon entering the property, you are welcomed by a spacious entrance hallway, featuring a ground floor cloakroom/WC for guests' convenience. The hallway also provides internal access to the integral garage, which comes equipped with power and lighting, offering plenty of storage or workshop space. The heart of the home is the large lounge-diner, which offers an abundance of natural light and ample space for entertaining. This area seamlessly flows into a lovely conservatory/orangery at the rear—an ideal spot for enjoying views of the garden in all seasons.

The kitchen is thoughtfully designed with plenty of cabinet storage and workspace, perfect for any home chef, and is complemented by a separate utility room to handle household chores with ease. Moving to the first floor, the property boasts three spacious double bedrooms, ideal for families or hosting guests. The master bedroom features its own ensuite, providing privacy and convenience, while a separate family bathroom serves the additional bedrooms.

The rear garden is generously sized, offering a peaceful outdoor haven that is both private and not overlooked, perfect for gardening enthusiasts or simply relaxing in the fresh air. The front garden has the potential for conversion to additional parking if required, while the driveway comfortably accommodates two vehicles. In addition, there is visitors' parking available to cater to guests.