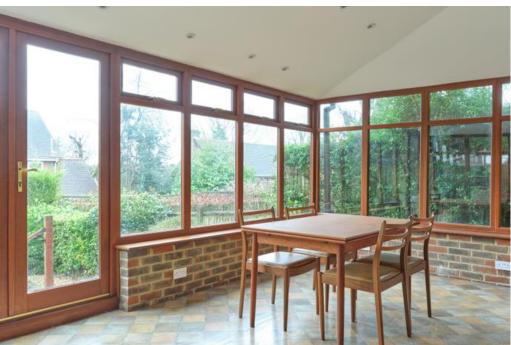

Upon entering the property, you are welcomed by a spacious entrance hallway, featuring a ground floor cloakroom/WC for guests' convenience. The hallway also provides internal access to the integral garage, which comes equipped with power and lighting, offering plenty of storage or workshop space. The heart of the home is the large lounge-diner, which offers an abundance of natural light and ample space for entertaining. This area seamlessly flows into a lovely conservatory/orangery at the rear—an ideal spot for enjoying views of the garden in all seasons.