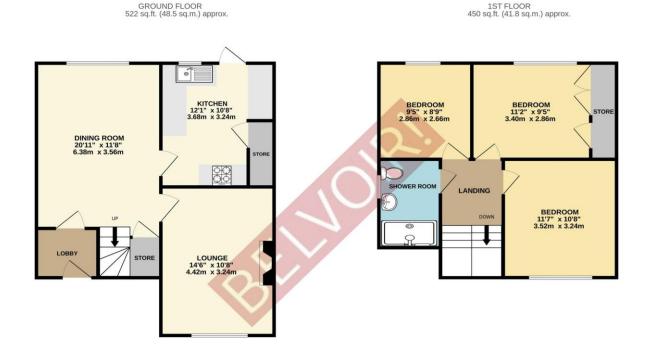

#### Agent's Notes

Belvoir are advised:

Council tax - East Hertfordshire band E

TOTAL FLOOR AREA: 972 sq.ft. (90.3 sq.m.) approx.

Whilst every attempt has been made to ensure the accuracy of the Biooplan contained here, measurements of doors, windows, rooms and any other learns are approximate and no responsibility to taken for any error, prospective purchaser. The services, systems and explainances shown thave not been tested and no guarantee as to their operability or efficiency can be given. Made with Meropix 62025