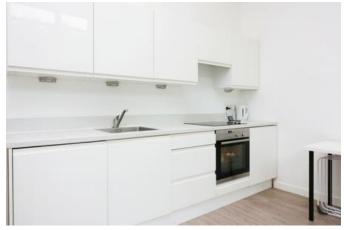

Spacious Studio Apartment with Separate Sleeping Area - Ideal for First-Time Buyers, Commuters, and Investors

Belvoir Welwyn is proud to bring to market this stylish and modern ground-floor studio apartment, situated in a highly sought-after development in Welwyn Garden City. Designed for comfortable, flexible living, this bright and airy apartment features a well-proportioned separate sleeping area, offering more privacy and distinction from the living space than a typical studio layout. The open-plan kitchen/lounge/dining area provides a contemporary and social space, perfect for entertaining or relaxing after a long day. The modern shower room adds to the convenience and style of this apartment, with sleek fittings and ample storage.

#### **Bathroom**

Open-Plan Lounge/Kitchen/Diner 4.2m x 4.2m (13'10" x 13'10")