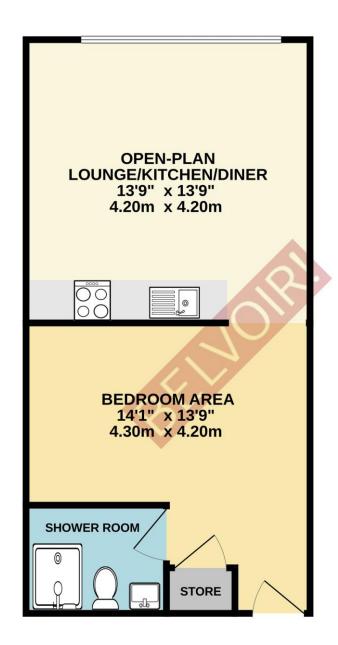

## **Communal Entrance**

Bedroom Area 4.3m x 4.2m (14'1" x 13'10")

#### **Bathroom**

Open-Plan Lounge/Kitchen/Diner 4.2m x 4.2m (13'10" x 13'10")