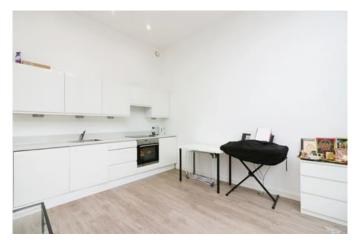

Spacious Studio Apartment with Separate Sleeping Area - Ideal for First-Time Buyers, Commuters, and Investors

Belvoir Welwyn is proud to bring to market this stylish and modern ground-floor studio apartment, situated in a highly sought-after development in Welwyn Garden City. Designed for comfortable, flexible living, this bright and airy apartment features a well-proportioned separate sleeping area, offering more privacy and distinction from the living space than a typical studio layout. The open-plan kitchen/lounge/dining area provides a contemporary and social space, perfect for entertaining or relaxing after a long day. The modern shower room adds to the convenience and style of this apartment, with sleek fittings and ample storage.

#### **Bathroom**

Open-Plan Lounge/Kitchen/Diner 4.2m x 4.2m (13'10" x 13'10")