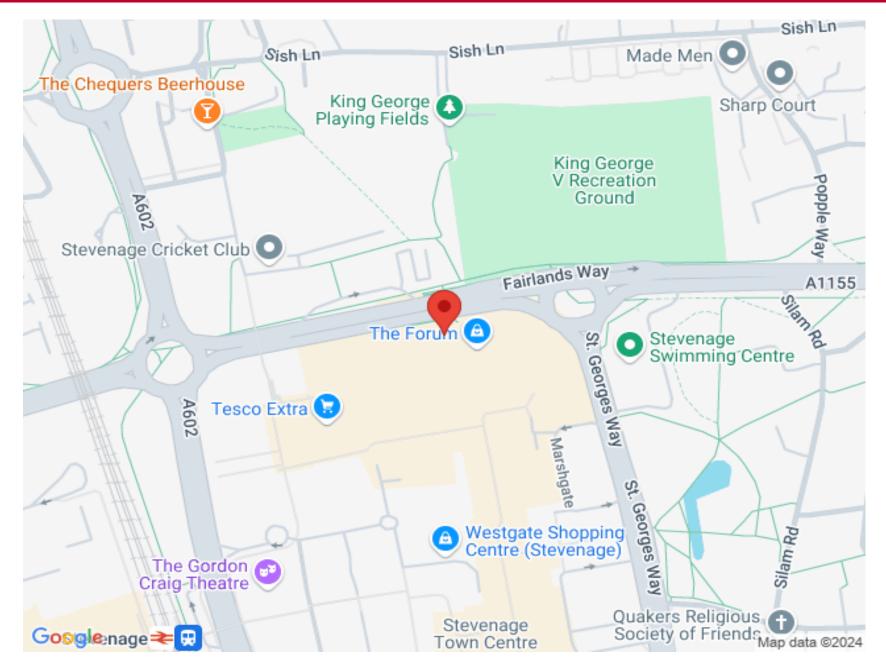

#### Prime Location:

Just a 5-minute walk to Stevenage mainline station, with regular services.

Direct trains to London King's Cross in just 23 minutes - perfect for commuters.

Located close to local amenities, schools, and excellent transport links, this property is set in a desirable residential area. Whether you're looking to commute or enjoy everything Stevenage has to offer, this maisonette is perfectly positioned.