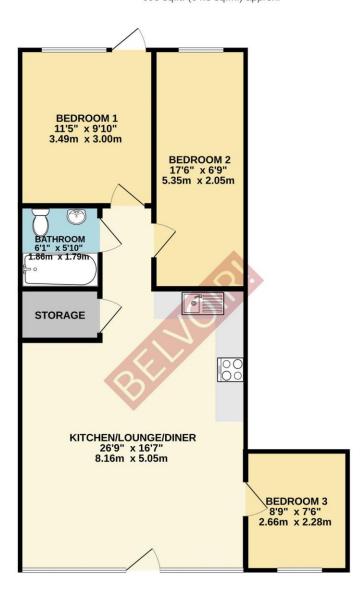

Don't miss out on this opportunity! Contact us today to arrange a viewing and make this fantastic property your new home.

Open Plan Kitchen/Lounge/Diner 8.16m x 5.05m (26'10" x 16'7")

Family Bathroom 0m x 0m (0'0" x 0'0")

Bedroom One 3.5m x 3m (11'6" x 9'10")

Bedroom Two 5.35m x 2.05m (17'7" x 6'8")

Bedroom Three 2.66m x 2.28m (8'8" x 7'6")

Outside 0m x 0m (0'0" x 0'0")