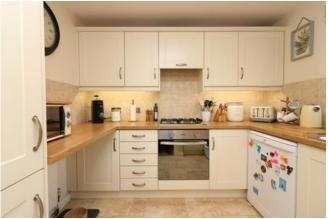

**BELVOIR!** 

Because property is personal with...

LOVELY VILLAGE DEVELOPMENT! Bright, modern and tastefully presented townhouse style home arranged over three floors, boasting parking for two vehicles (including car port) along with upgraded Nest smart heating system and south facing rear garden! The accommodation is arranged over three floors and includes a fitted kitchen to front with a large lounge/dining room to the rear on the ground floor. The first floor has two well-proportioned double bedrooms and a family bathroom. The top floor accommodation has a further double bedroom with en suite shower room. To the rear there is a lovely south facing garden with outside tap and security lighting. Woolmer Green is a small village that's close to both Knebworth and Welwyn. The village has a wonderful community feel. Close to the A1(M), the nearest train station is just down the road in Knebworth and there is a local primary school. There are many local amenities in the village, including a Tesco express and the Red Lion pub.

Entrance Hallway

Kitchen 2.72 x 2.84

Lounge/Dining Room 4.24 x 4.11

First Floor Landing

Bedroom One 4.09 x 3.35

Bedroom Two 4.09 x 2.77

Bathroom

**Top Floor Landing** 