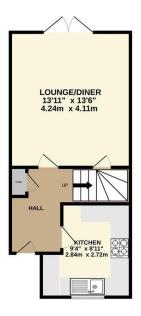

Entrance Hallway

Kitchen 2.72 x 2.84

Lounge/Dining Room 4.24 x 4.11

First Floor Landing

Bedroom One 4.09 x 3.35

Bedroom Two 4.09 x 2.77

Bathroom

**Top Floor Landing** 

Bedroom Three 2.95 x 3.35

En Suite

Outside Rear Garden

**Outside Front** 

GROUND FLOOR 304 sq.ft. (28.2 sq.m.) approx. 1ST FLOOR 287 sq.ft. (26.7 sq.m.) approx. 2ND FLOOR 180 sq.ft. (16.7 sq.m.) approx.

TOTAL FLOOR AREA: 771 sq.ft. (71.6 sq.m.) approx.
Whits every stiernipt has been made to ensure the accuracy of the floorplan contained here, measurements of floors, medium to the floor state of the state of may either, omission or mis-statement. This plan is for illustrative purposes only and should be used as such by any prospective purchaser. The services, systems and appliances shown have not been tested and no guarantee as to their operability or efficiency can be given.