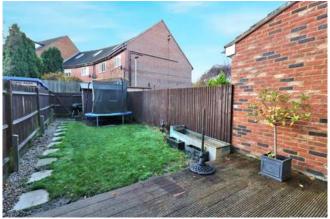

**BELVOIR!** 

Because property is personal with...

LOVELY VILLAGE DEVELOPMENT! Bright, modern and tastefully presented townhouse style home arranged over three floors, boasting parking for two vehicles (including car port) along with upgraded Nest smart heating system and south facing rear garden! The accommodation is arranged over three floors and includes a fitted kitchen to front with a large lounge/dining room to the rear on the ground floor. The first floor has two well-proportioned double bedrooms and a family bathroom. The top floor accommodation has a further double bedroom with en suite shower room. To the rear there is a lovely south facing garden with outside tap and security lighting. Woolmer Green is a small village that's close to both Knebworth and Welwyn. The village has a wonderful community feel. Close to the A1(M), the nearest train station is just down the road in Knebworth and there is a local primary school. There are many local amenities in the village, including a Tesco express and the Red Lion pub.

Bedroom Three 2.95 x 3.35

En Suite

Outside Rear Garden

**Outside Front** 

GROUND FLOOR 304 sq.ft. (28.2 sq.m.) approx. 1ST FLOOR 287 sq.ft. (26.7 sq.m.) approx. 2ND FLOOR 180 sq.ft. (16.7 sq.m.) approx.

TOTAL FLOOR AREA: 771 sq.ft. (71.6 sq.m.) approx.
Whits every stiernipt has been made to ensure the accuracy of the floorplan contained here, measurements of floors, medium to the floor state of the state of may either, omission or mis-statement. This plan is for illustrative purposes only and should be used as such by any prospective purchaser. The services, systems and appliances shown have not been tested and no guarantee as to their operability or efficiency can be given.