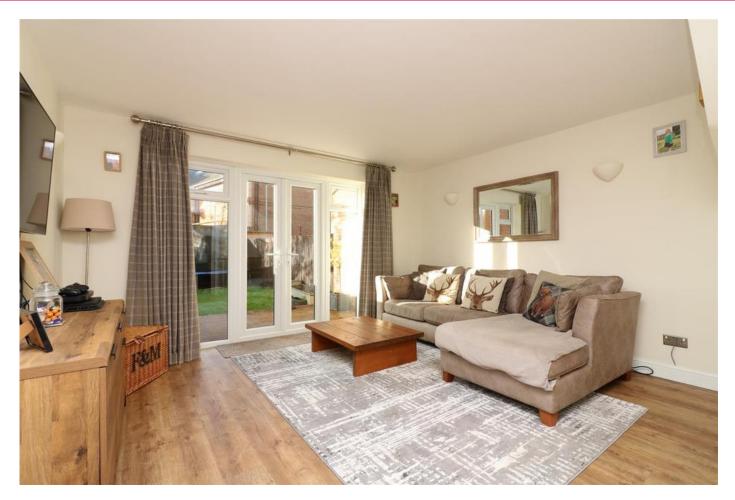

**BELVOIR!** 

Because property is personal with...

LOVELY VILLAGE DEVELOPMENT! Bright, modern and tastefully presented townhouse style home arranged over three floors, boasting parking for two vehicles (including car port) along with upgraded Nest smart heating system and south facing rear garden! The accommodation is arranged over three floors and includes a fitted kitchen to front with a large lounge/dining room to the rear on the ground floor. The first floor has two well-proportioned double bedrooms and a family bathroom. The top floor accommodation has a further double bedroom with en suite shower room. To the rear there is a lovely south facing garden with outside tap and security lighting. Woolmer Green is a small village that's close to both Knebworth and Welwyn. The village has a wonderful community feel. Close to the A1(M), the nearest train station is just down the road in Knebworth and there is a local primary school. There are many local amenities in the village, including a Tesco express and the Red Lion pub.

Entrance Hallway

Kitchen 2.72 x 2.84

Lounge/Dining Room 4.24 x 4.11

First Floor Landing

Bedroom One 4.09 x 3.35

Bedroom Two 4.09 x 2.77

Bathroom

**Top Floor Landing** 