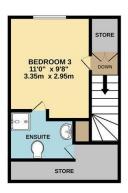

Bedroom Three 2.95 x 3.35

En Suite

Outside Rear Garden

**Outside Front** 

GROUND FLOOR 304 sq.ft. (28.2 sq.m.) approx. 1ST FLOOR 287 sq.ft. (26.7 sq.m.) approx. 2ND FLOOR 180 sq.ft. (16.7 sq.m.) approx.

TOTAL FLOOR AREA: 771 sq.ft. (71.6 sq.m.) approx.
Whits every stiernipt has been made to ensure the accuracy of the floorplan contained here, measurements of floors, medium to the floor state of the state of may either, omission or mis-statement. This plan is for illustrative purposes only and should be used as such by any prospective purchaser. The services, systems and appliances shown have not been tested and no guarantee as to their operability or efficiency can be given.