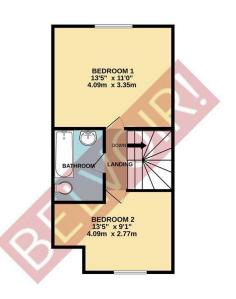

Entrance Hallway

Kitchen 2.72 x 2.84

Lounge/Dining Room 4.24 x 4.11

First Floor Landing

Bedroom One 4.09 x 3.35

Bedroom Two 4.09 x 2.77

Bathroom

**Top Floor Landing** 

Bedroom Three 2.95 x 3.35

En Suite

Outside Rear Garden

**Outside Front** 

GROUND FLOOR 304 sq.ft. (28.2 sq.m.) approx. 1ST FLOOR 287 sq.ft. (26.7 sq.m.) approx. 2ND FLOOR 180 sq.ft. (16.7 sq.m.) approx.

TOTAL FLOOR AREA: 771 sq.ft. (71.6 sq.m.) approx.
Whits every stiernipt has been made to ensure the accuracy of the floorplan contained here, measurements of floors, medium to the floor state of the state of may either, omission or mis-statement. This plan is for illustrative purposes only and should be used as such by any prospective purchaser. The services, systems and appliances shown have not been tested and no guarantee as to their operability or efficiency can be given.