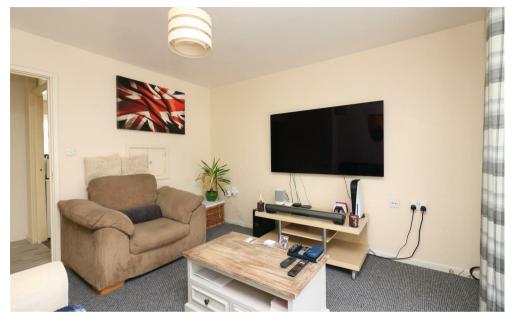

#### Lounge 11'7" x 12'0" (3.55 x 3.67)

Carpeted,, radiator, floor to ceiling window to rear, built in storage cupboard.

Kitchen 10'8" x 6'9" (3.27 x 2.06)

Tiled flooring, part tiled walls, eye and base level units, oven, hob and extractor fan, washing machine and free standing refrigerator, radiator, window to front.