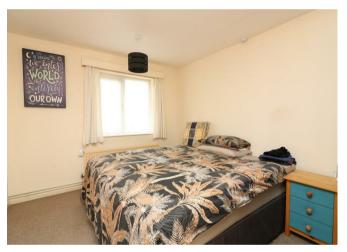

#### Bedroom 12'0" x 9'9" (3.67 x 2.98)

Carpeted, radiator, window to rear, built in storage cupboard.