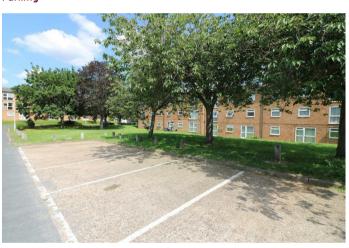

area, storage cupboard with radiator and shelving, entry phone, access to;

#### Bathroom 6'2" x 5'10" (1.9 x 1.8)



Tiled flooring, part tiled walls, radiator, window to front, wash hand basin, low level WC, panelled bath with electric shower overhead.

#### Bedroom 12'0" x 9'9" (3.67 x 2.98)



Carpeted, radiator, window to rear, built in storage cupboard.

#### Lounge 11'7" x 12'0" (3.55 x 3.67)



Carpeted,, radiator, floor to ceiling window to rear, built in storage cupboard.

Kitchen 10'8" x 6'9" (3.27 x 2.06)



Tiled flooring, part tiled walls, eye and base level units, oven, hob and extractor fan, washing machine and free standing refrigerator, radiator, window to front.

#### External



Private grass area with paving up to front door from communal flat entrance.

#### Parking



Communal parking for several vehicles.

#### Agent Notes

Belvoir are advised; Council tax - Welwyn Hatfield band B Years remaining on lease - 87 Ground rent - £10 per annum Service charge - £1560 per annum

#### BELVOIR DISCLAIMER

Every care has been taken with the preparation of these particulars, but they are for general guidance only and complete accuracy cannot be guaranteed. If there is any point, which is of particular importance please ask or professional verification should be sought. All dimensions are approximate. The mention of fixtures, fittings and/or appliances does not imply they are in full efficient working order. Photographs are provided for general information and it cannot be inferred that any item shown is included in the sale. These particulars do not constitute a