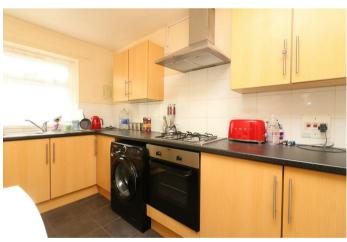

#### Lounge 11'7" x 12'0" (3.55 x 3.67)

Carpeted,, radiator, floor to ceiling window to rear, built in storage cupboard.

Kitchen 10'8" x 6'9" (3.27 x 2.06)

Tiled flooring, part tiled walls, eye and base level units, oven, hob and extractor fan, washing machine and free standing refrigerator, radiator, window to front.