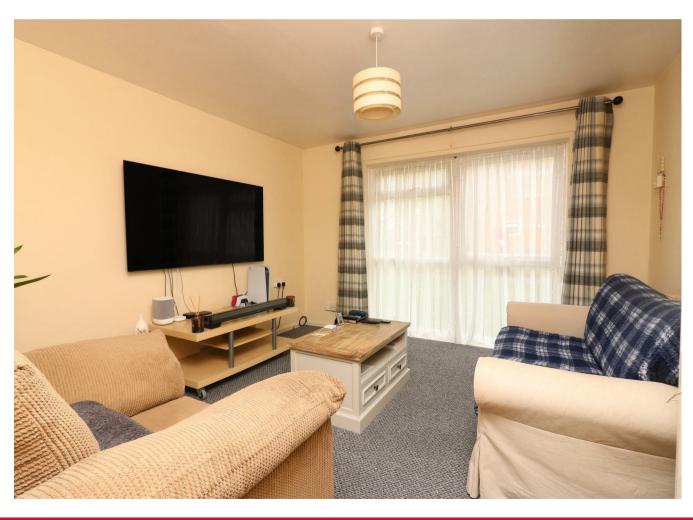

#### Lounge 11'7" x 12'0" (3.55 x 3.67)

Carpeted,, radiator, floor to ceiling window to rear, built in storage cupboard.

Kitchen 10'8" x 6'9" (3.27 x 2.06)

Tiled flooring, part tiled walls, eye and base level units, oven, hob and extractor fan, washing machine and free standing refrigerator, radiator, window to front.