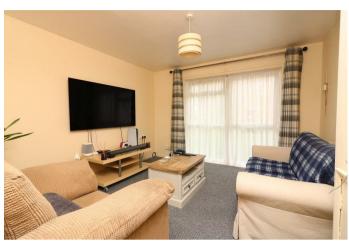

#### Lounge 11'7" x 12'0" (3.55 x 3.67)

Carpeted,, radiator, floor to ceiling window to rear, built in storage cupboard.

Kitchen 10'8" x 6'9" (3.27 x 2.06)

Tiled flooring, part tiled walls, eye and base level units, oven, hob and extractor fan, washing machine and free standing refrigerator, radiator, window to front.