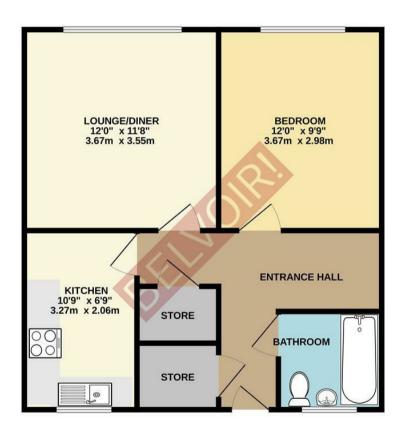

Call: 01438 717701 belvoir.co.uk

GROUND FLOOR 488 sq.ft. (45.3 sq.m.) approx.

TOTAL FLOOR AREA: 488 sq.ft. (45.3 sq.m.) approx.

White every attempt has been made to ensure the accusary of the floorgine consented here, measurements, of door, sundows, rooms and any other items are approximate and no responsibility is blant for early entering the substance. This pile is the floorgine consented on the substance purposes only and should be used as such by any prospective particulars. The scenario of the substance purposes only and should be used as such by any prospective particulars. The scenario of the substance is the substance of efficiency can be given.