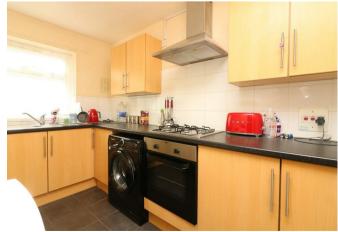

#### Lounge 11'7" x 12'0" (3.55 x 3.67)

Carpeted,, radiator, floor to ceiling window to rear, built in storage cupboard.

Kitchen 10'8" x 6'9" (3.27 x 2.06)

Tiled flooring, part tiled walls, eye and base level units, oven, hob and extractor fan, washing machine and free standing refrigerator, radiator, window to front.