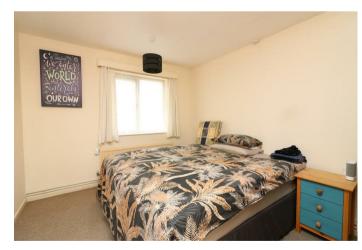

#### Bedroom 12'0" x 9'9" (3.67 x 2.98)

Carpeted, radiator, window to rear, built in storage cupboard.