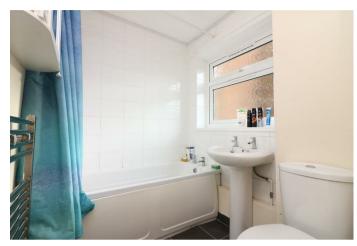

#### Bathroom 6'2" x 5'10" (1.9 x 1.8)

Tiled flooring, part tiled walls, radiator, window to front, wash hand basin, low level WC, panelled bath with electric shower overhead.