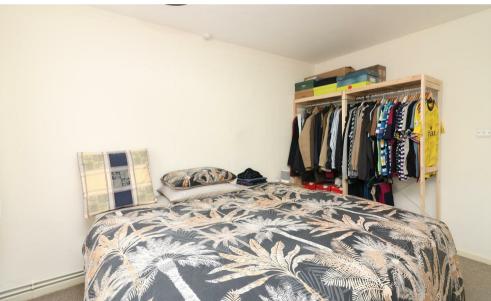

#### Bedroom 12'0" x 9'9" (3.67 x 2.98)

Carpeted, radiator, window to rear, built in storage cupboard.