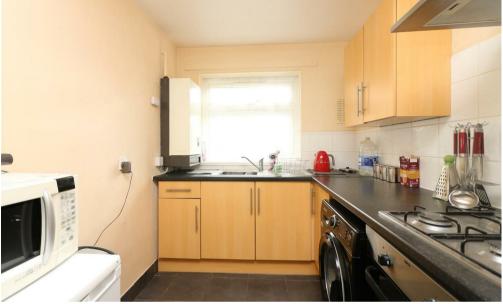

#### Lounge 11'7" x 12'0" (3.55 x 3.67)

Carpeted,, radiator, floor to ceiling window to rear, built in storage cupboard.

Kitchen 10'8" x 6'9" (3.27 x 2.06)

Tiled flooring, part tiled walls, eye and base level units, oven, hob and extractor fan, washing machine and free standing refrigerator, radiator, window to front.