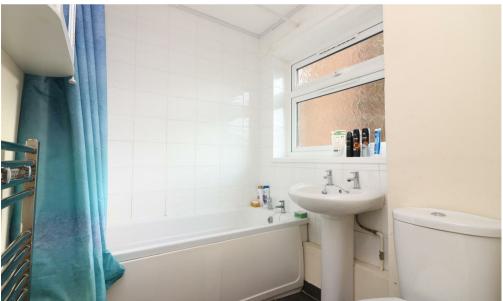

#### Bathroom 6'2" x 5'10" (1.9 x 1.8)

Tiled flooring, part tiled walls, radiator, window to front, wash hand basin, low level WC, panelled bath with electric shower overhead.