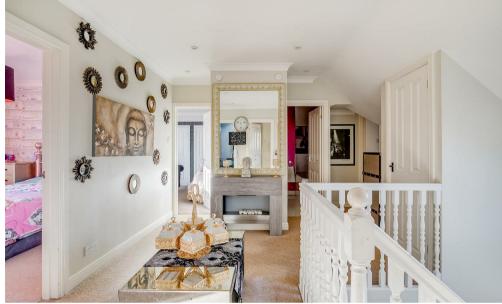

Ground floor accommodation comprises a large entrance hall, lounge, den/bedroom seven, bedroom Six, cloakroom, kitchen/breakfast room, sitting room, utility and boot room. To the first floor there are six great size bedrooms (two boasting ensuites) with a further family bathroom and a study/sixth bedroom with a mezzanine room. One of the many ground floor reception rooms could also be used as a further bedroom. Externally there is a great size rear garden, with plenty of green space and a patio area - a great space for entertaining! To the front of the property there is driveway space for three vehicles, with further parking available in the integral garage.

Bedroom Three 13'8" x 10'4" (4.19 x 3.17) Bedroom Four 9'10",72'2" x 10'4" (3,22 x 3.17)

Bedroom Five 11'6" x 11'0" (3.52 x 3.36)

Bathroom

Bedroom Six

Mezzanine Room

Garage

**Outside Front** 

**Outside Rear** 