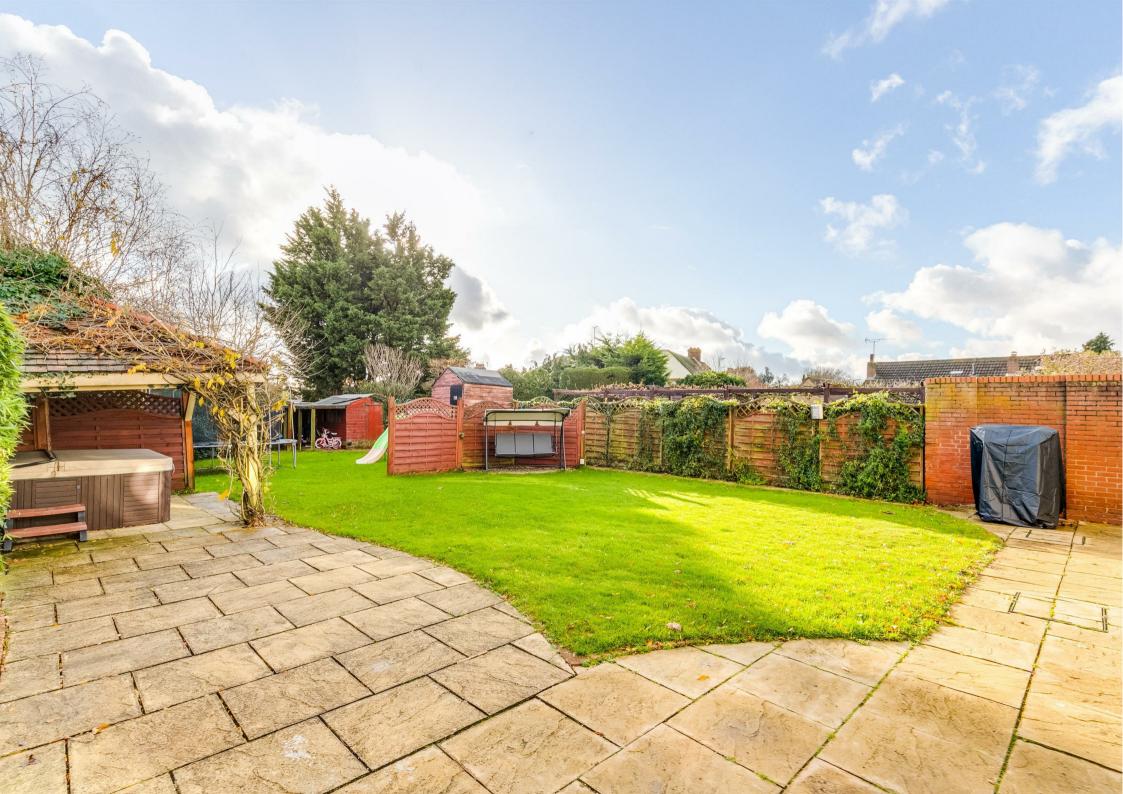

Ground floor accommodation comprises a large entrance hall, lounge, den/bedroom seven, bedroom Six, cloakroom, kitchen/breakfast room, sitting room, utility and boot room. To the first floor there are six great size bedrooms (two boasting ensuites) with a further family bathroom and a study/sixth bedroom with a mezzanine room. One of the many ground floor reception rooms could also be used as a further bedroom. Externally there is a great size rear garden, with plenty of green space and a patio area - a great space for entertaining! To the front of the property there is driveway space for three vehicles, with further parking available in the integral garage.