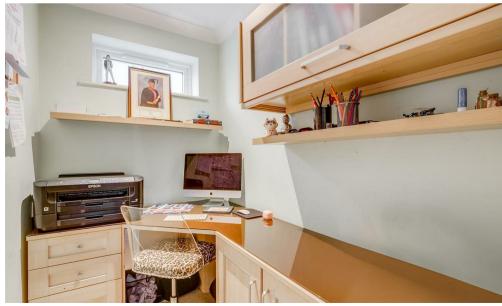

Ground floor accommodation comprises a large entrance hall, lounge, den/bedroom seven, bedroom Six, cloakroom, kitchen/breakfast room, sitting room, utility and boot room. To the first floor there are six great size bedrooms (two boasting ensuites) with a further family bathroom and a study/sixth bedroom with a mezzanine room. One of the many ground floor reception rooms could also be used as a further bedroom. Externally there is a great size rear garden, with plenty of green space and a patio area - a great space for entertaining! To the front of the property there is driveway space for three vehicles, with further parking available in the integral garage.

Call: 01438 717701 belvoir.co.uk

**Entrance Hallway** 

Den/Bedroom Seven 11'0" x 11'0" (3.37 x 3.36)

Kitchen/Breakfast Room 20'6" x 14'11" (6.27 x 4.56)

Sitting Room 18'2" x 18'0" (5.55 x 5.51)

Dining Room 13'5" x 11'4" (4.11 x 3.47)