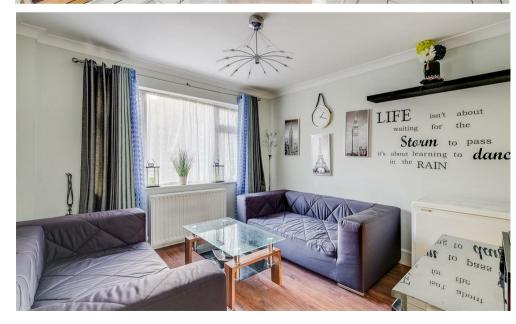

Ground floor accommodation comprises a large entrance hall, lounge, den/bedroom seven, bedroom Six, cloakroom, kitchen/breakfast room, sitting room, utility and boot room. To the first floor there are six great size bedrooms (two boasting ensuites) with a further family bathroom and a study/sixth bedroom with a mezzanine room. One of the many ground floor reception rooms could also be used as a further bedroom. Externally there is a great size rear garden, with plenty of green space and a patio area - a great space for entertaining! To the front of the property there is driveway space for three vehicles, with further parking available in the integral garage.

Call: 01438 717701 belvoir.co.uk

**Entrance Hallway** 

Den/Bedroom Seven 11'0" x 11'0" (3.37 x 3.36)

Kitchen/Breakfast Room 20'6" x 14'11" (6.27 x 4.56)

Sitting Room 18'2" x 18'0" (5.55 x 5.51)

Dining Room 13'5" x 11'4" (4.11 x 3.47)