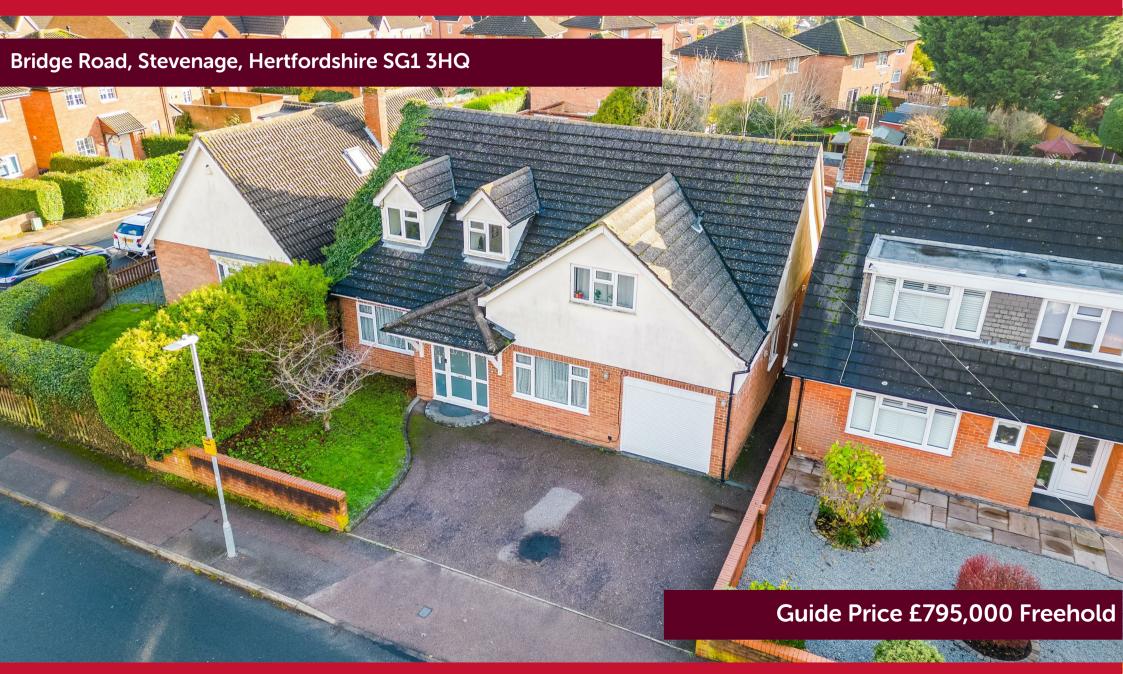

belvoir.co.uk

LARGE DETACHED FAMILY RESIDENCE! Belvoir Welwyn are delighted to bring to the market this exceptionally deceptively large family residence in this very popular part of Stevenage being offered on a chain free basis. This property offers an incredible amount of living space, as well as a great size garden, making it the perfect family home!

Ground floor accommodation comprises a large entrance hall, lounge, den/bedroom seven, bedroom Six, cloakroom, kitchen/breakfast room, sitting room, utility and boot room. To the first floor there are six great size bedrooms (two boasting ensuites) with a further family bathroom and a study/sixth bedroom with a mezzanine room. One of the many ground floor reception rooms could also be used as a further bedroom. Externally there is a great size rear garden, with plenty of green space and a patio area - a great space for entertaining! To the front of the property there is driveway space for three vehicles, with further parking available in the integral garage.

Stevenage old town and the new town are conveniently situated within easy access of the A1M. The Historic High Street in the old town offers a good selection of shops, a Tesco Express supermarket, cafés/restaurants, public houses and a public library. In addition the area is well served by a good selection of local primary and secondary schools. There are more comprehensive shopping facilities in Stevenage town centre with schools, a leisure complex, theatre and arts centre and Stevenage mainline train station with fast regular trains to London Kings Cross (23 mins).