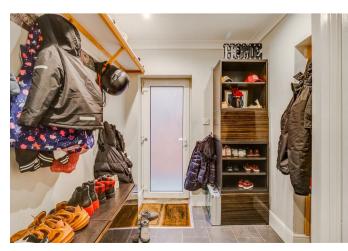

Ground Floor Cloakroom w.c

**Utility Room** 

**Boot Room** 

First Floor Landing

Bedroom One 13'10" x 13'6" (4.22 x 4.14)

En-Suite

Bedroom Two 17'1" x 9'9" (5.22 x 2.98 )

**En-Suite** 