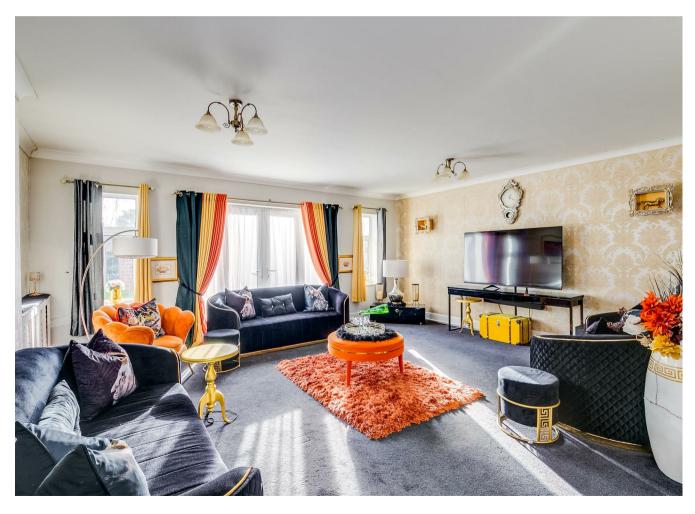

Ground floor accommodation comprises a large entrance hall, lounge, den/bedroom seven, bedroom Six, cloakroom, kitchen/breakfast room, sitting room, utility and boot room. To the first floor there are six great size bedrooms (two boasting ensuites) with a further family bathroom and a study/sixth bedroom with a mezzanine room. One of the many ground floor reception rooms could also be used as a further bedroom. Externally there is a great size rear garden, with plenty of green space and a patio area - a great space for entertaining! To the front of the property there is driveway space for three vehicles, with further parking available in the integral garage.

Call: 01438 717701 belvoir.co.uk

**Entrance Hallway** 

Den/Bedroom Seven 11'0" x 11'0" (3.37 x 3.36)

Kitchen/Breakfast Room 20'6" x 14'11" (6.27 x 4.56)

Sitting Room 18'2" x 18'0" (5.55 x 5.51)

Dining Room 13'5" x 11'4" (4.11 x 3.47)