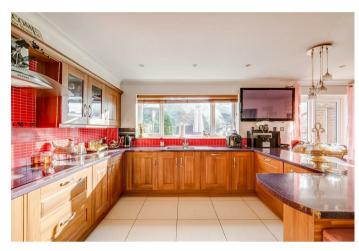

Call: 01438 717701 belvoir.co.uk

**Entrance Hallway** 

Den/Bedroom Seven 11'0" x 11'0" (3.37 x 3.36)

Kitchen/Breakfast Room 20'6" x 14'11" (6.27 x 4.56)

Sitting Room 18'2" x 18'0" (5.55 x 5.51)

Dining Room 13'5" x 11'4" (4.11 x 3.47)