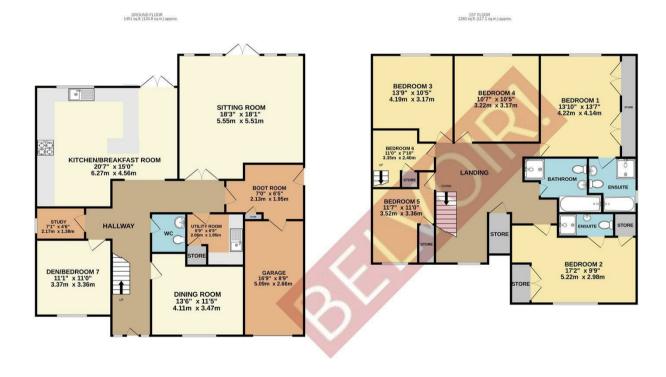

Ground floor accommodation comprises a large entrance hall, lounge, den/bedroom seven, bedroom Six, cloakroom, kitchen/breakfast room, sitting room, utility and boot room. To the first floor there are six great size bedrooms (two boasting ensuites) with a further family bathroom and a study/sixth bedroom with a mezzanine room. One of the many ground floor reception rooms could also be used as a further bedroom. Externally there is a great size rear garden, with plenty of green space and a patio area - a great space for entertaining! To the front of the property there is driveway space for three vehicles, with further parking available in the integral garage.

Call: 01438 717701 belvoir.co.uk

**Entrance Hallway** 

Den/Bedroom Seven 11'0" x 11'0" (3.37 x 3.36)

Kitchen/Breakfast Room 20'6" x 14'11" (6.27 x 4.56)

Sitting Room 18'2" x 18'0" (5.55 x 5.51)

Dining Room 13'5" x 11'4" (4.11 x 3.47)

Ground Floor Cloakroom w.c

**Utility Room** 

**Boot Room** 

First Floor Landing

Bedroom One 13'10" x 13'6" (4.22 x 4.14)

En-Suite

Bedroom Two 17'1" x 9'9" (5.22 x 2.98 )

**En-Suite** 

Bedroom Three 13'8" x 10'4" (4.19 x 3.17) Bedroom Four 9'10",72'2" x 10'4" (3,22 x 3.17)

Bedroom Five 11'6" x 11'0" (3.52 x 3.36)

Bathroom

Bedroom Six

Mezzanine Room

Garage

**Outside Front** 

**Outside Rear** 

Call: 01438 717701 belvoir.co.uk

MEZZANINE ROOM

MEZZANINE LEVEL 80 sq.ft. (7.4 sq.m.) approx.

TOTAL FLOOR AREA: 2791 sq.ft. (259.3 sq.m.) approx.

Whilst every attempt has been made to ensure the accuracy of the floorplan contained here, measurements of doors, windows, rooms and any other items are approximate and no responsibility is taken for any error, omission or mis-statement. This plan is for illustrative purposes only and should be used as such by any prospective purchaser. The services, systems and appliances shown have not been tested and no guarantee as to their operability or efficiency can be given.