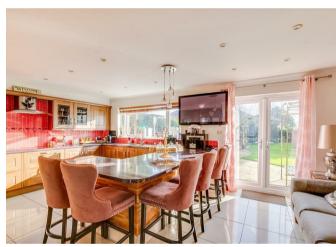

Call: 01438 717701 belvoir.co.uk

**Entrance Hallway** 

Den/Bedroom Seven 11'0" x 11'0" (3.37 x 3.36)

Kitchen/Breakfast Room 20'6" x 14'11" (6.27 x 4.56)

Sitting Room 18'2" x 18'0" (5.55 x 5.51)

Dining Room 13'5" x 11'4" (4.11 x 3.47)