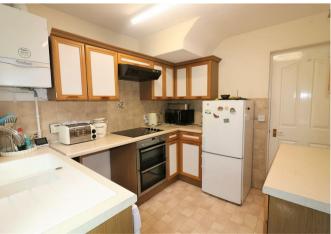

Carpeted, radiator, window to rear.

Kitchen 8'3" x 9'10" (2.54 x 3)

Lino flooring, range of eye and base level units, oven, hob, extractor, boiler, window to side, door to side, plumbing for washing machine and dish washer, space for free standing fridge/freezer, radiator.