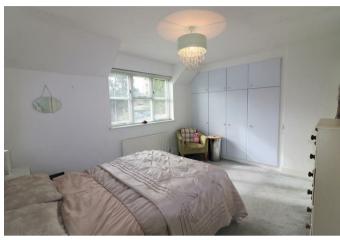

Landing 2'11" x 10'5" (0.91 x 3.18)

Carpeted, stairs to ground floor, window to front, airing cupboard housing water

Bedroom One 10'11" x 12'11" (3.35 x 3.96)

Carpeted, window to rear, built in wardrobes, radiator.

#### Bedroom Two 12'0" x 9'8" (3.66 x 2.97)

Carpeted, window to rear, radiator, window to side, built in wardrobe, loft hatch.

En-Suite Shower Room 4'9" x 5'6" (1.45 x 1.68)

Lino flooring, window to front, walk in shower, w.c., wash hand basin, radiator.