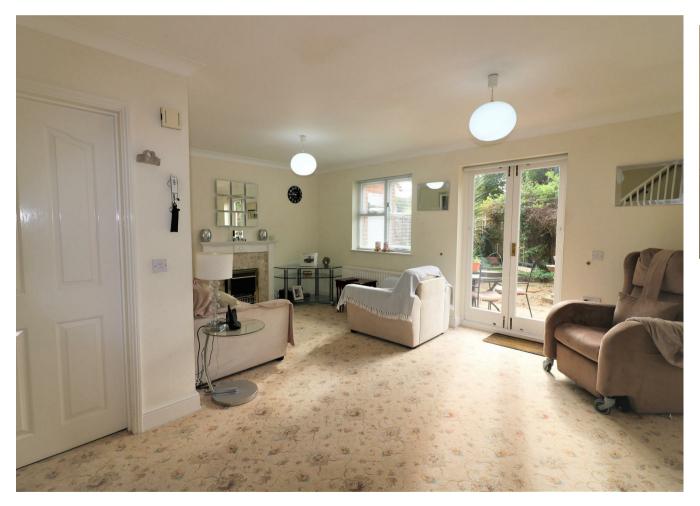

Lounge 10'4" x 16'11" (3.15 x 5.16)

Carpeted, stairs to first floor with storage underneath, radiator, electric fireplace, window to rear, French doors to rear garden.

Dining Room 8'3" x 9'10" (2.54 x 3)