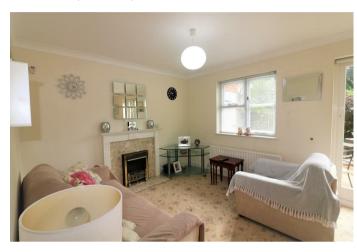

Lounge 10'4" x 16'11" (3.15 x 5.16)

Carpeted, stairs to first floor with storage underneath, radiator, electric fireplace, window to rear, French doors to rear garden.

Dining Room 8'3" x 9'10" (2.54 x 3)

Carpeted, radiator, window to rear.

Kitchen 8'3" x 9'10" (2.54 x 3)

Lino flooring, range of eye and base level units, oven, hob, extractor, boiler, window to side, door to side, plumbing for washing machine and dish washer, space for free standing fridge/freezer, radiator.