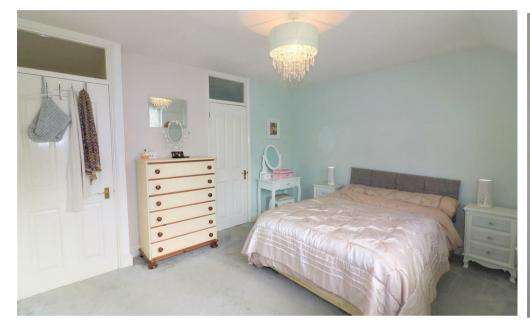

Landing 2'11" x 10'5" (0.91 x 3.18)

Carpeted, stairs to ground floor, window to front, airing cupboard housing water

Bedroom One 10'11" x 12'11" (3.35 x 3.96)

Carpeted, window to rear, built in wardrobes, radiator.