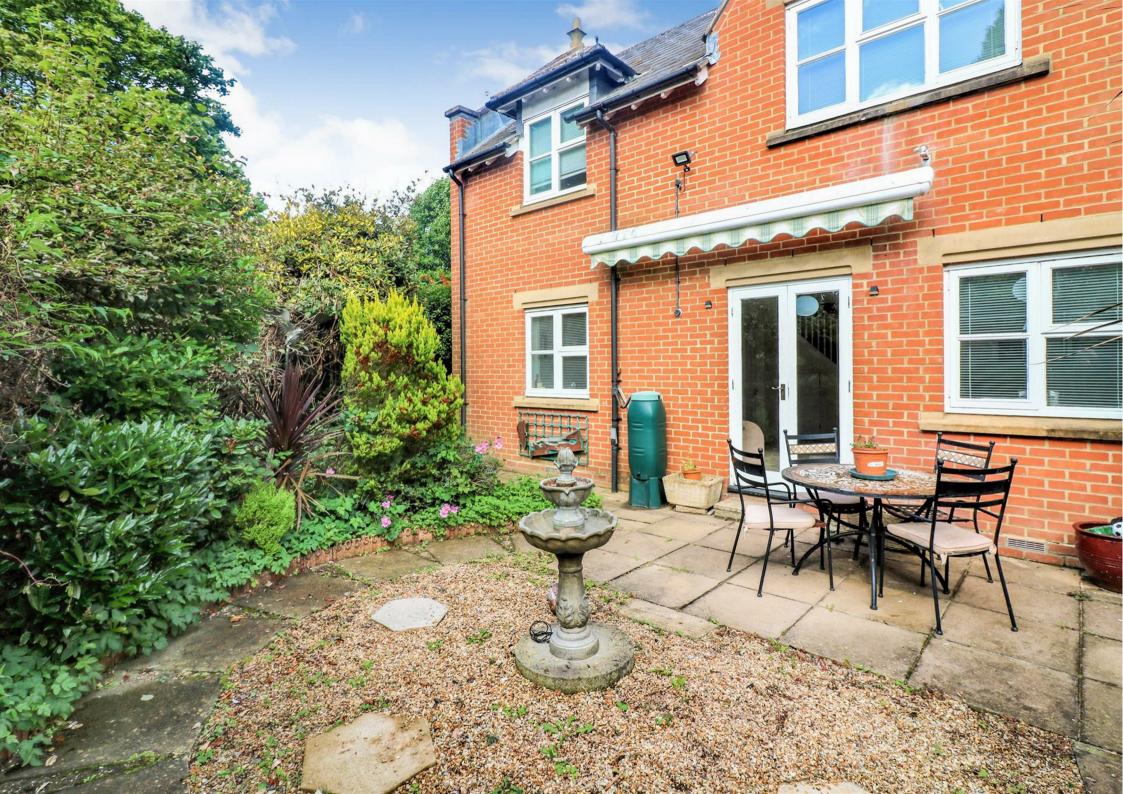

#### Outside

Paved patio, storage cupboard, shrubs and foulage surrounding, wrap around to the side with side access to the kitchen and access to the front. Garage en-bloc, ample visitors parking.