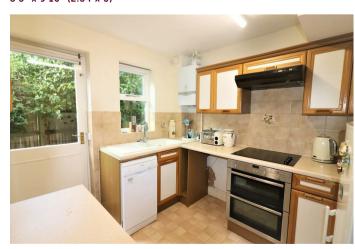

Carpeted, radiator, window to rear.

Kitchen 8'3" x 9'10" (2.54 x 3)

Lino flooring, range of eye and base level units, oven, hob, extractor, boiler, window to side, door to side, plumbing for washing machine and dish washer, space for free standing fridge/freezer, radiator.