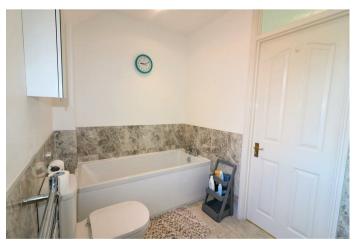

En-Suite Bathroom 5'8" x 9'10" (1.75 x 3.02)

Tiled flooring, part tiled walls, window to front, walk in shower, panelled bath, w.c., wash hand basin, heated towel rail, spotlights.

#### Bedroom Two 12'0" x 9'8" (3.66 x 2.97)

Carpeted, window to rear, radiator, window to side, built in wardrobe, loft hatch.

En-Suite Shower Room 4'9" x 5'6" (1.45 x 1.68)

Lino flooring, window to front, walk in shower, w.c., wash hand basin, radiator.