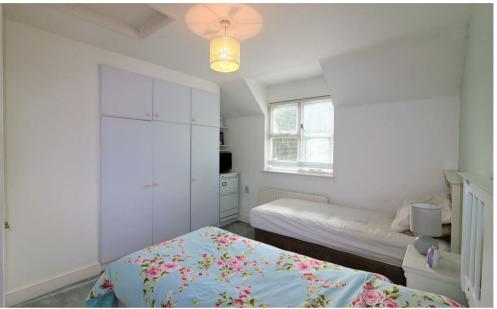

#### Bedroom Two 12'0" x 9'8" (3.66 x 2.97)

Carpeted, window to rear, radiator, window to side, built in wardrobe, loft hatch.

En-Suite Shower Room 4'9" x 5'6" (1.45 x 1.68)

Lino flooring, window to front, walk in shower, w.c., wash hand basin, radiator.