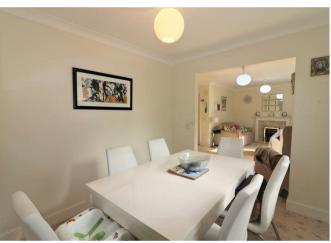

Lounge 10'4" x 16'11" (3.15 x 5.16)

Carpeted, stairs to first floor with storage underneath, radiator, electric fireplace, window to rear, French doors to rear garden.

Dining Room 8'3" x 9'10" (2.54 x 3)