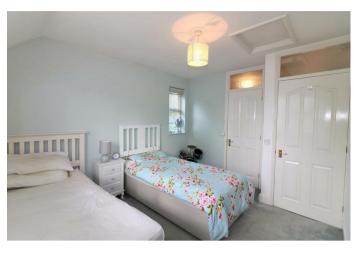

Landing 2'11" x 10'5" (0.91 x 3.18)

Carpeted, stairs to ground floor, window to front, airing cupboard housing water

Bedroom One 10'11" x 12'11" (3.35 x 3.96)

Carpeted, window to rear, built in wardrobes, radiator.

#### Bedroom Two 12'0" x 9'8" (3.66 x 2.97)

Carpeted, window to rear, radiator, window to side, built in wardrobe, loft hatch.

En-Suite Shower Room 4'9" x 5'6" (1.45 x 1.68)

Lino flooring, window to front, walk in shower, w.c., wash hand basin, radiator.