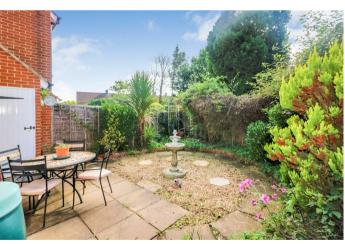

#### Outside

Paved patio, storage cupboard, shrubs and foulage surrounding, wrap around to the side with side access to the kitchen and access to the front. Garage en-bloc, ample visitors parking.