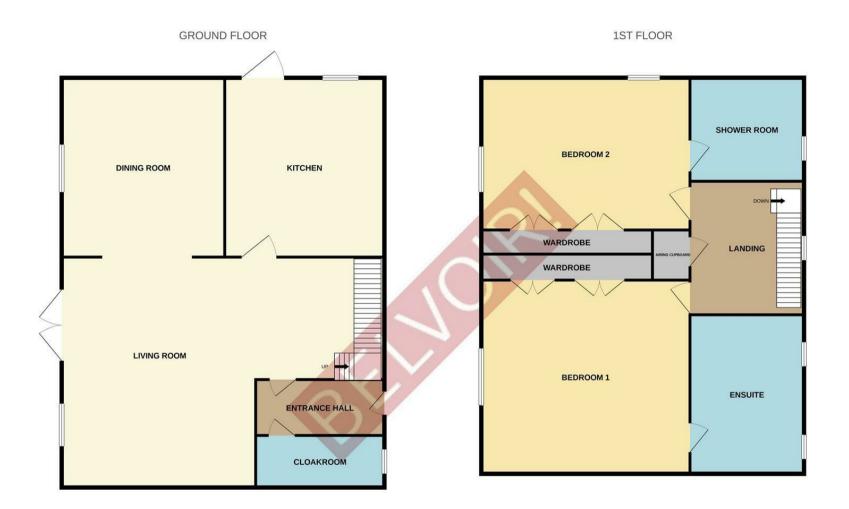

Call: 01438 717701 belvoir.co.uk

Entrance Hall 6'11" x 4'3" (2.11 x 1.30)

Coir flooring, radiator, access to;

Cloakroom 6'11" x 2'11" (2.11 x 0.89)

Lino flooring, wash hand basin, radiator, window to front.

Lounge 10'4" x 16'11" (3.15 x 5.16)

Carpeted, stairs to first floor with storage underneath, radiator, electric fireplace, window to rear, French doors to rear garden.

Dining Room 8'3" x 9'10" (2.54 x 3)

Carpeted, radiator, window to rear.

Kitchen 8'3" x 9'10" (2.54 x 3)

Lino flooring, range of eye and base level units, oven, hob, extractor, boiler, window to side, door to side, plumbing for washing machine and dish washer, space for free standing fridge/freezer, radiator.

Landing 2'11" x 10'5" (0.91 x 3.18)

Carpeted, stairs to ground floor, window to front, airing cupboard housing water

Bedroom One 10'11" x 12'11" (3.35 x 3.96)

Carpeted, window to rear, built in wardrobes, radiator.

En-Suite Bathroom 5'8" x 9'10" (1.75 x 3.02)

Tiled flooring, part tiled walls, window to front, walk in shower, panelled bath, w.c., wash hand basin, heated towel rail, spotlights.

#### Bedroom Two 12'0" x 9'8" (3.66 x 2.97)

Carpeted, window to rear, radiator, window to side, built in wardrobe, loft hatch.

En-Suite Shower Room 4'9" x 5'6" (1.45 x 1.68)

Lino flooring, window to front, walk in shower, w.c., wash hand basin, radiator.

Call: 01438 717701 belvoir.co.uk

Whilst every attempt has been made to ensure the accuracy of the floorplan contained here, measurements of doors, windows, rooms and any other items are approximate and no responsibility is taken for any error, omission or mis-statement. This plan is for tillustrative purposes only and should be used as such by any prospective purchaser. The services, systems and appliances shown have not been tested and no guarantee as to their operability or efficiency can be given.