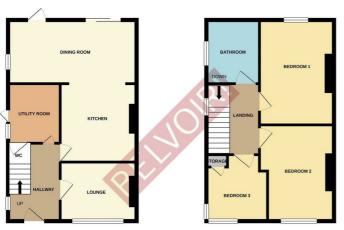

#### Entrance Hall

Wood flooring, radiator, window to side, under stair storage, spotlights, stairs to first floor, access to;

#### Lounge

**3.53 x 3.84** Wood flooring, radiator, window to front.

## Utility Room 2.34 x 1.96

Wood flooring, side access, spotlights, cupboard housing boiler, radiator. access to WC.

#### W.C.

Wood flooring, window to side, wall mounted wash hand basin, low level w.c.

#### Kitchen

**3.49 x 3.29** Tiled flooring, eye and base level units, sink with drainer, oven, hob, extractor, dish washer, radiator,

# spotlights. Dining Room

#### 4.95 x 2.4

Part tiled and part carpet flooring, radiator, window to side, door to rear garden, sliding door to rear garden.

#### Landing

Carpeted, loft hatch, window to side, stairs to ground floor, access to;

#### Bathroom

2.19 x 1.72 Tiled floor and walls, window to side, low level w.c., wash hand basin, panelled bath with electric shower overhead, heated towel rail, spotlights.

#### Bedroom One

**3.4 x 3.55** Carpeted, window to rear, radiator.

#### Bedroom Two

**3.8 x 2.72** Carpeted, window to front, radiator

### Bedroom Three

2.53 x 2.71

Carpeted, radiator, window to front, storage cupboard