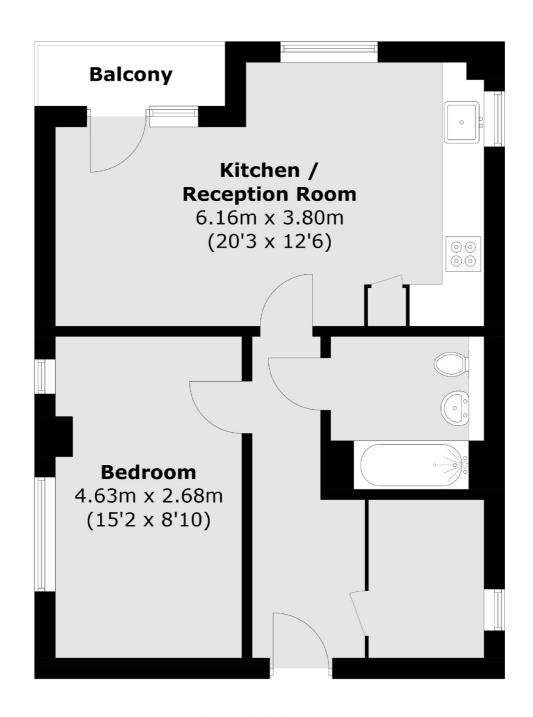

## Kirchen Road, London, W13

Total area (approx.): 50.6 sq. m (544.6 sq. ft) Balcony : 2.4 sq. m (25.8 sq. ft)

Northfields

London

Lettings

020 8545 8589

W13 9SB

140 Northfield Avenue