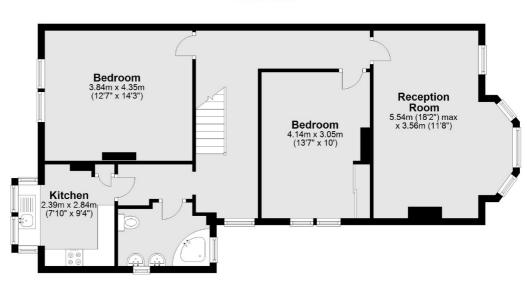

# Carew Road, W13 £640,000

Impressive first floor maisonette located in this prime location adjacent to both Lammas and Walpole Parks. Offering over 940 sq ft of space which comprises of two double bedrooms, reception room, kitchen and bathroom.

### Carew Road, London, W13

#### **Ground Floor**

Total area: approx. 87.6 sq. metres (942.8 sq. feet)

020 8545 8588