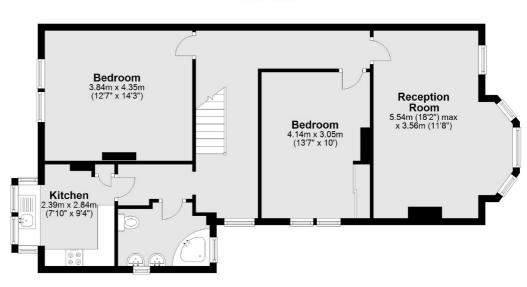

### First Floor

#### **Ground Floor**

Total area: approx. 87.6 sq. metres (942.8 sq. feet)

020 8545 8588