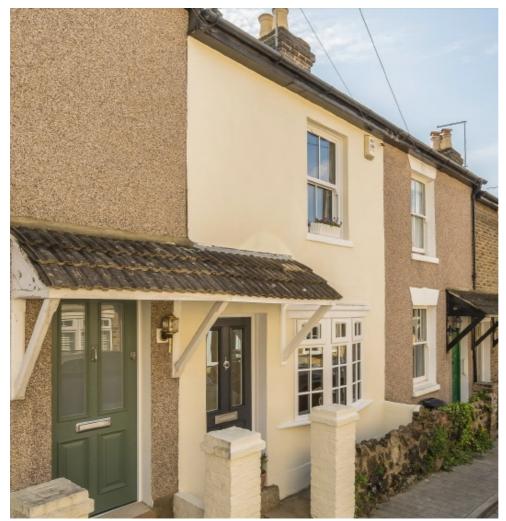

# St. Andrews Road, W7 £650,000

Character two bedroom Victorian cottage located in this private cul-de-sac in Olde Hanwell.

Recently refurbished to provide a new kitchen and bathroom with a high standard of fixtures and decoration.

Benefits from a sunny South facing garden and is ideal for a purchaser looking for a home to move straight into and enjoy.

Located close to the Elizabeth line and with no onward chain.

#### **Features**

Victorian Cottage New Kitchen Appliances Rear Access South Facing Garden Popular Location No Onward Chain

Northfields 020 8545 8588 dexters.co.uk