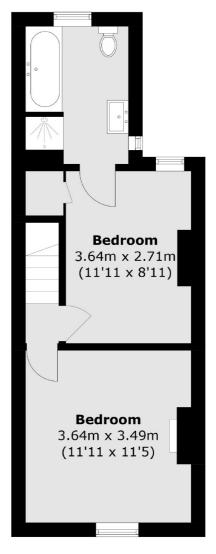

#### **Ground Floor**

Northfields

London

Sales

W13 9SB

020 8545 8588

140 Northfield Avenue

**First Floor** 

Total area (approx.): 65.6 sq. m (706.1 sq. ft)