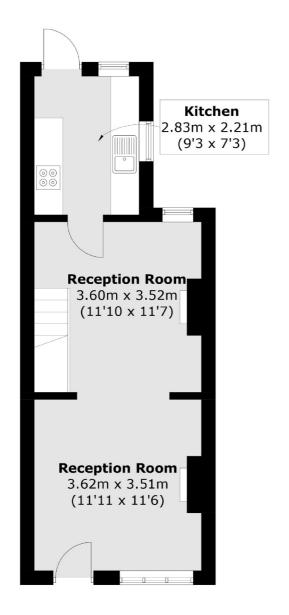

#### **Ground Floor**

Northfields

London

Sales

W13 9SB

020 8545 8588

140 Northfield Avenue

**First Floor** 

Total area (approx.): 65.6 sq. m (706.1 sq. ft)