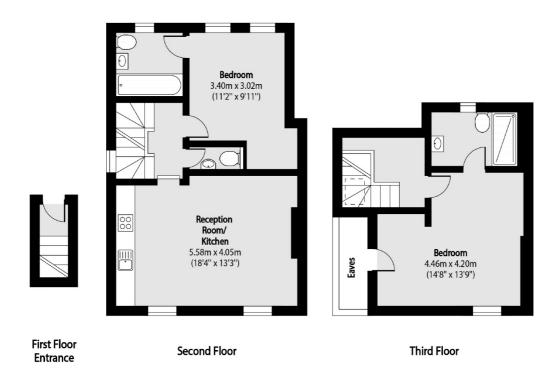

# Mattock Lane, W13 £599,950

This impressive flat is laid out over the top two floors of this Victorian conversion.

Offers over 800 sq.ft of living space that has recently been refurbished to a good standard.

### Mattock Lane, London, W13

Total area (approx): 78.14 sq m (841 sq. ft)

(Excluding Eaves)

Northfields

London

Sales

W13 9SB

020 8545 8588