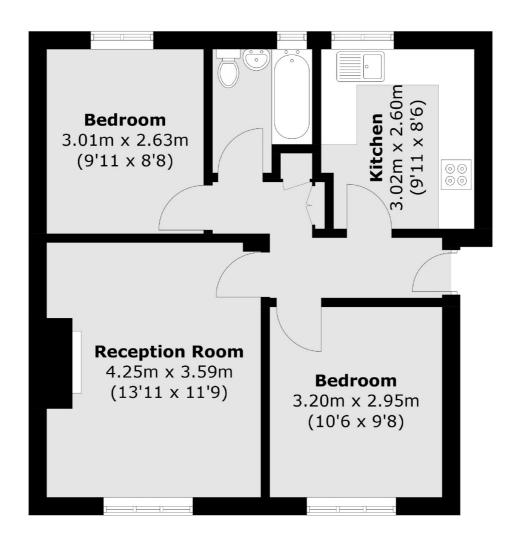

## Cherry Garth, TW8 £355,000

Ground floor two bedroom flat which benefits from a West facing private garden in excess of 100 ft.

Comprises of entrance hall, living room, kitchen and bathroom with both bedrooms of double proportions.

## Cherry Garth, Brentford, TW8

Total area (approx.): 51.6 sq. m (555.4 sq. ft)

Northfields

London

Sales

W13 9SB

020 8545 8588

140 Northfield Avenue